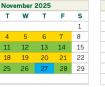

## HOLIDAY WEEK REMINDER

The week prior to each holiday (i.e., blue squares) customers can confirm their holiday week schedule at wm.com. No login needed - open the Schedule & ETA link at the top and enter your home address to confirm.

If your service day falls on or after a holiday being observed by your local WM collection team, your service that week will be delayed by one day. Regular service resumes the following week.