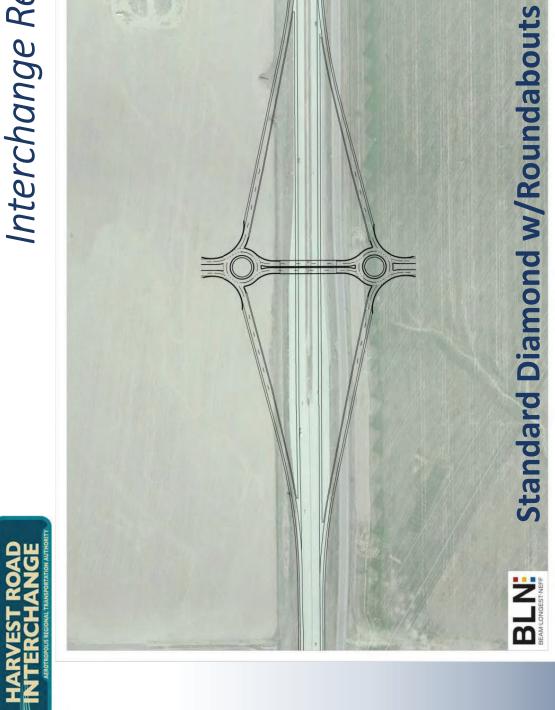

#### • Overall:

- o Grading continues to progress on Tributary T/TAH Parkway.
- o Grading for Filing 01 is progressing.
- o Concrete and Asphalt projects have started on Denali and 42nd.
- The 36" waterline project the District is constructing is projected to start April 20th.
- The Aurora Highlands Parkway: Design of horizontal, vertical and intersection geometry is occurring along with utility design. Documents are still 99% complete team is revising minor comments from City on signature sets. Notice of Award has been issued to JHL for the work.
- 26th Avenue: Storm drainage has been completed and other road work will continue over the next three months, weather pending.
- E470 Interim Connection (right in/out): Final mast arm for tolling is the final remaining element prior to this project being completed.
- E470 Full Interchange: The project team is scheduled for a 30% design review mid April. Team is providing additional interchange analysis related to interchange type and Prairies waterline relocation request by COA. Fiber protection is in design with E470. Embankment fill of TAH Parkway has started. Right-of-way analysis is on hold till COA request is finalized. Design is projected to further progress over the next 30 days.

- I-70 Interchange: The design team is in the final stages of wrapping up the CDOT 1601process. Full interchange design has commenced. Design is projected to further progress over the next 30 days. The team is still scheduling an informational meeting with Adams County. ARTA had a meeting with CDOT on February 25 on funding information/explanation.
- Powhaton Interim Connection: Like the full interchange this projected to further progress over the next 30 days.
- 38th Avenue: The project has been split into three portions (1. Picadilly-Tibet; 2. Tibet-E470; 3. Picadilly-Odessa) to expedite plan approval and the potential construction (by others) of the portion between Picadilly and Tibet. Documents are still approximately 85% complete, waiting to start CLOMR's due to First Creek CLOMR. SWMP for item 1 are nearing approval. Design on the remaining portions is projected to progress over the next 30 days. AACMD continues to work with ARTA's counsel and the City to coordinate responsibilities and commitments along the corridor.