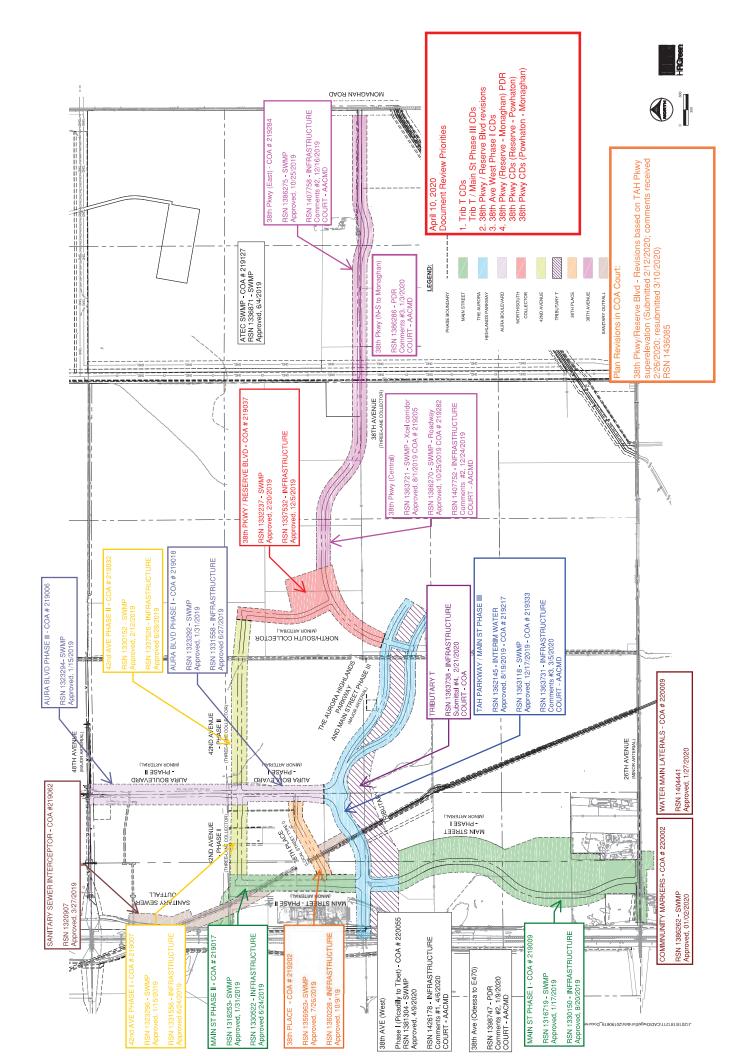

#### • Overall:

- o Grading continues to progress on Tributary T/TAH Parkway.
- o Grading for Filing 01 is progressing.
- o Concrete and Asphalt projects have started on Denali and 42nd.
- The 36" waterline project the District is constructing is projected to start April 20th.
- The Aurora Highlands Parkway: Design of horizontal, vertical and intersection geometry is occurring along with utility design. Documents are still 99% complete team is revising minor comments from City on signature sets. Notice of Award has been issued to JHL for the work.
- 26th Avenue: Storm drainage has been completed and other road work will continue over the next three months, weather pending.
- E470 Interim Connection (right in/out): Final mast arm for tolling is the final remaining element prior to this project being completed.
- E470 Full Interchange: The project team is scheduled for a 30% design review mid April. Team is providing additional interchange analysis related to interchange type and Prairies waterline relocation request by COA. Fiber protection is in design with E470. Embankment fill of TAH Parkway has started. Right-of-way analysis is on hold till COA request is finalized. Design is projected to further progress over the next 30 days.

- I-70 Interchange: The design team is in the final stages of wrapping up the CDOT 1601process. Full interchange design has commenced. Design is projected to further progress over the next 30 days. The team is still scheduling an informational meeting with Adams County. ARTA had a meeting with CDOT on February 25 on funding information/explanation.
- Powhaton Interim Connection: Like the full interchange this projected to further progress over the next 30 days.
- 38th Avenue: The project has been split into three portions (1. Picadilly-Tibet; 2. Tibet-E470; 3. Picadilly-Odessa) to expedite plan approval and the potential construction (by others) of the portion between Picadilly and Tibet. Documents are still approximately 85% complete, waiting to start CLOMR's due to First Creek CLOMR. SWMP for item 1 are nearing approval. Design on the remaining portions is projected to progress over the next 30 days. AACMD continues to work with ARTA's counsel and the City to coordinate responsibilities and commitments along the corridor.