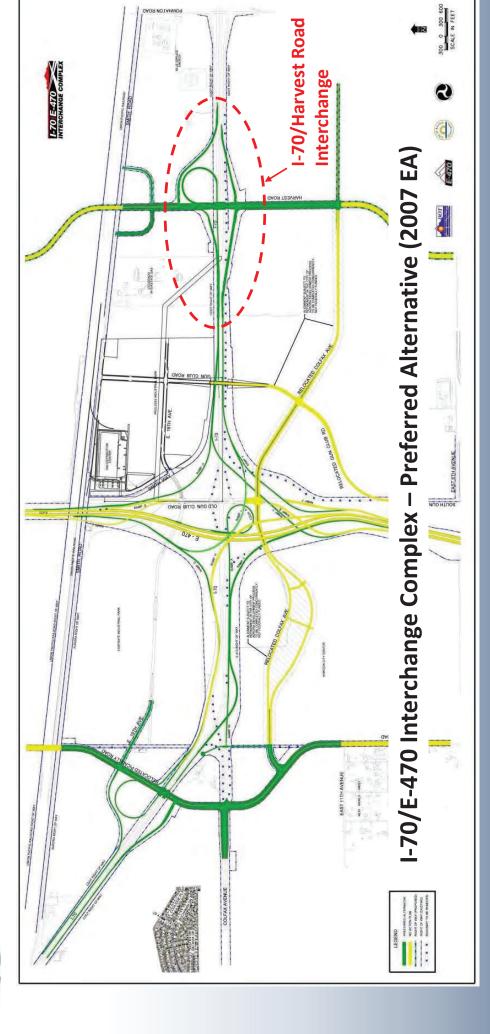

- I-70 Interchange: The design team is in the final stages of wrapping up the CDOT 1601process. Full interchange design has commenced. Design is projected to further progress over the next 30 days. The team is still scheduling an informational meeting with Adams County. ARTA had a meeting with CDOT on February 25 on funding information/explanation.
- Powhaton Interim Connection: Like the full interchange this projected to further progress over the next 30 days.
- 38th Avenue: The project has been split into three portions (1. Picadilly-Tibet; 2. Tibet-E470; 3. Picadilly-Odessa) to expedite plan approval and the potential construction (by others) of the portion between Picadilly and Tibet. Documents are still approximately 85% complete, waiting to start CLOMR's due to First Creek CLOMR. SWMP for item 1 are nearing approval. Design on the remaining portions is projected to progress over the next 30 days. AACMD continues to work with ARTA's counsel and the City to coordinate responsibilities and commitments along the corridor.