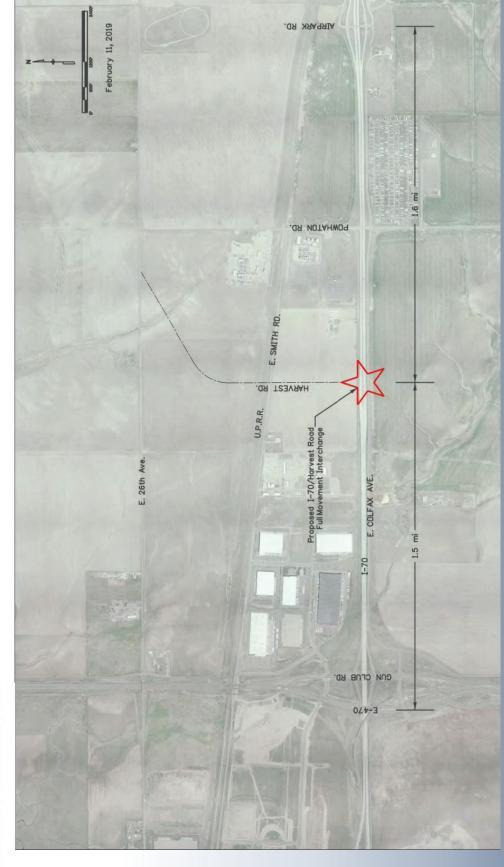

- I-70 Interchange: The design team is in the final stages of wrapping up the CDOT 1601process. Full interchange design has commenced. Design is projected to further progress over the next 30 days. The team is still scheduling an informational meeting with Adams County. ARTA had a meeting with CDOT on February 25 on funding information/explanation.
- Powhaton Interim Connection: Like the full interchange this projected to further progress over the next 30 days.
- 38th Avenue: The project has been split into three portions (1. Picadilly-Tibet; 2. Tibet-E470; 3. Picadilly-Odessa) to expedite plan approval and the potential construction (by others) of the portion between Picadilly and Tibet. Documents are still approximately 85% complete, waiting to start CLOMR's due to First Creek CLOMR. SWMP for item 1 are nearing approval. Design on the remaining portions is projected to progress over the next 30 days. AACMD continues to work with ARTA's counsel and the City to coordinate responsibilities and commitments along the corridor.