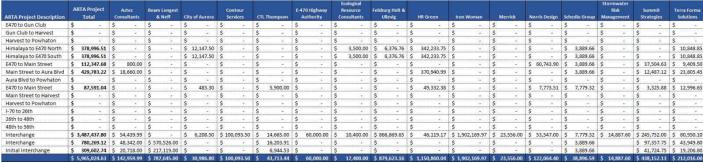

Print Date: 4/17/2020

**Modified Accrual Basis For the Period Indicated** 

| CAPITAL FUND                              | 2019<br>Prelim<br>Actual                | 2020<br>Adopted<br>Budget | Variance<br>Positive<br>(Negative) | 2020<br>Forecast                        | YTD Thru<br>03/31/20<br>Actual | YTD Thru<br>03/31/20<br>Budget | Variance Positive (Negative) |
|-------------------------------------------|-----------------------------------------|---------------------------|------------------------------------|-----------------------------------------|--------------------------------|--------------------------------|------------------------------|
| CAPITAL FOND                              |                                         |                           |                                    |                                         |                                |                                |                              |
| REVENUE                                   |                                         |                           |                                    |                                         |                                |                                |                              |
| Interest income                           | 93,663                                  | 50,000                    | -                                  | 50,000                                  | 32,878                         | 12,500                         | 20,378                       |
| Other income                              |                                         | -                         | -                                  | -                                       | -                              | -                              | -                            |
| TOTAL REVENUE                             | 93,663                                  | 50,000                    | -                                  | 50,000                                  | 32,878                         | 12,500                         | 20,378                       |
| EXPENDITURES                              |                                         |                           |                                    |                                         |                                |                                |                              |
| Capital Outlay (Per Phasing Plan)         |                                         |                           |                                    |                                         |                                |                                |                              |
| A- 48th Ave- E470 to Gun Club             | -                                       | _                         | -                                  | -                                       | -                              | -                              | -                            |
| B- 48th Ave- Gun Club to Harvest          | -                                       | _                         | -                                  | -                                       | -                              | -                              | -                            |
| C- 48th Ave- Harvest to Powhaton          | -                                       | _                         | -                                  | -                                       | -                              | -                              | -                            |
| D- 38th Ave- Himalaya to E470 North Lanes | 317,567                                 | 7,985,201                 | -                                  | 7,985,201                               | 53,277                         | 50,000                         | (3,277)                      |
| E- 38th Ave- Himalaya to E470 South Lanes | 320,259                                 | 7,985,201                 | -                                  | 7,985,201                               | 53,277                         | 50,000                         | (3,277                       |
| F- TAH Parkway- E470 to Main Street       | (38,133)                                | 3,416,394                 | -                                  | 3,416,394                               | 10,160                         | 200,000                        | 189,840                      |
| G- TAH Parkway- Main Street to Aura Blvd  | 383,023                                 | 2,524,369                 | -                                  | 2,524,369                               | 37,568                         | 300,000                        | 262,432                      |
| H- TAH Parkway- Aura Blvd to Powhaton     | -                                       | _,                        | _                                  | _,===================================== | -                              | -                              | ,                            |
| I- 26th Ave- E470 to Main Street          | 50,445                                  | 811,083                   | -                                  | 811,083                                 | 18,852                         | 250,000                        | 231,148                      |
| J- 26th Ave- Main Street to Harvest       | -                                       | -                         | _                                  | -                                       |                                |                                |                              |
| K- 26th Ave- Harvest to Powhaton          | _                                       | _                         | _                                  | _                                       | _                              | _                              | _                            |
| L- Powhaton- I-70 to 26th                 | _                                       | _                         | _                                  | _                                       | _                              | _                              | -                            |
| M- Powhaton- 26th to 48th                 | _                                       | _                         | _                                  | _                                       | _                              | _                              | _                            |
| N- Powhaton- 48th to 56th                 | _                                       | _                         | _                                  | _                                       | _                              | _                              | -                            |
| O- E470/38th Interchange                  | 2,781,880                               | 23,218,770                | _                                  | 23,218,770                              | 333,712                        | 550,000                        | 216,288                      |
| P- HM/PR/I-70 Interchange                 | 642,531                                 | 2,241,293                 | _                                  | 2,241,293                               | 32,724                         | 250,000                        | 217,276                      |
| Q- Powhaton/I-70 Interchange              | 166,494                                 | 5,774,764                 | _                                  | 5,774,764                               | 8,754                          | 75,000                         | 66,246                       |
| R- Picadilly Interchange                  |                                         | -                         | _                                  | -                                       | -                              |                                | -                            |
| Capital To Be Certified                   | _                                       | _                         | _                                  | _                                       | _                              | _                              | _                            |
| Capital - Administrative                  | 16,161                                  | 72,000                    | _                                  | 72,000                                  | 3,176                          | 18,000                         | 14,824                       |
| Miscellaneous                             | 10,101                                  | -                         | -                                  | -                                       | -                              | -                              | - 1,52                       |
| TOTAL EXPENDITURES                        | 4,640,226                               | 54,029,074                | -                                  | 54,029,074                              | 551,498                        | 1,743,000                      | 1,191,502                    |
| REVENUE OVER / (UNDER) EXPENDITURES       | (4,546,563)                             | (53,979,074)              |                                    | (53,979,074)                            | (518,620)                      | (1,730,500)                    | 1,211,880                    |
| TELEST OF EN / (ORDER) EN ERDITORES       | (-,,,,,,,,,,,,,,,,,,,,,,,,,,,,,,,,,,,,, | (33,373,074)              | -                                  | (33,373,074)                            | (310,020)                      | (1,730,300)                    | 1,211,000                    |
| OTHER SOURCES / (USES)                    |                                         |                           |                                    |                                         |                                |                                |                              |
| Loan Proceeds                             | 1,161,404                               | -                         | -                                  | -                                       | -                              | -                              | -                            |
| Transfers (to)/from Debt Fund             | 13,625,057                              | 44,500,000                | -                                  | 44,500,000                              | -                              | -                              | -                            |
| TOTAL OTHER SOURCES / (USES)              | 14,786,461                              | 44,500,000                | -                                  | 44,500,000                              | -                              | -                              | -                            |
| CHANGE IN FUND BALANCE                    | 10,239,898                              | (9,479,074)               |                                    | (9,479,074)                             | (518,620)                      | (1,730,500)                    | 1,211,880                    |
| BEGINNING FUND BALANCE                    | -                                       | 9,715,600                 | 524,298                            | 10,239,898                              | 10,239,898                     | 9,715,600                      | 524,298                      |
| ENDING FUND BALANCE                       | 10,239,898                              | 236,526                   | 524,298                            | 760,824                                 | 9,721,278                      | 7,985,100                      | 1,736,178                    |