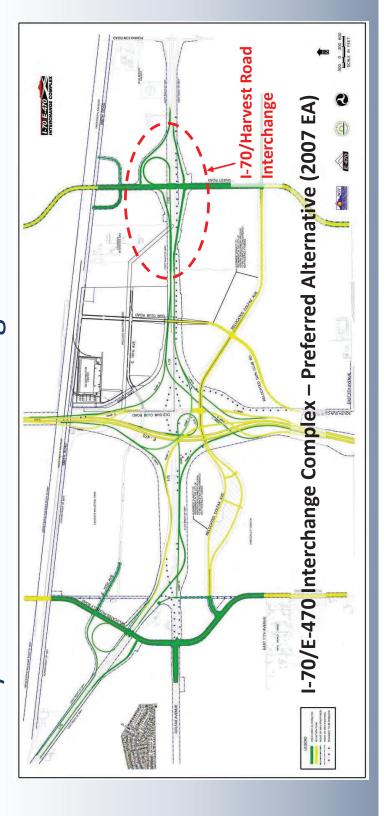

- I-70 Interchange: The design team is in the final stages of wrapping up the CDOT 1601process. Full interchange design has commenced. Design is projected to further progress over the next 30 days. The team is still scheduling an informational meeting with Adams County. ARTA had a meeting with CDOT on February 25 on funding information/explanation.
- Powhaton Interim Connection: Like the full interchange this projected to further progress over the next 30 days.
- 38th Avenue: The project has been split into three portions (1. Picadilly-Tibet; 2. Tibet-E470; 3. Picadilly-Odessa) to expedite plan approval and the potential construction (by others) of the portion between Picadilly and Tibet. Documents are still approximately 85% complete, waiting to start CLOMR's due to First Creek CLOMR. SWMP for item 1 are nearing approval. Design on the remaining portions is projected to progress over the next 30 days. AACMD continues to work with ARTA's counsel and the City to coordinate responsibilities and commitments along the corridor.