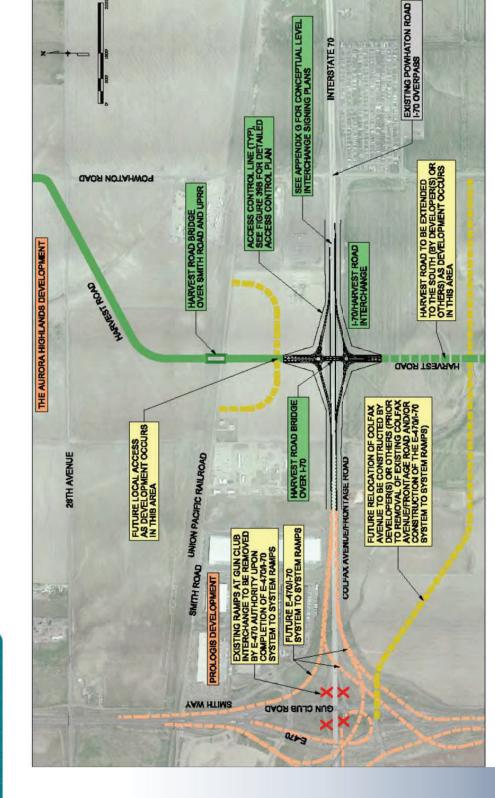

#### • Overall:

- o Grading continues to progress on Tributary T/TAH Parkway.
- o Grading for Filing 01 is progressing.
- o Concrete and Asphalt projects have started on Denali and 42nd.
- The 36" waterline project the District is constructing is projected to start April 20th.
- The Aurora Highlands Parkway: Design of horizontal, vertical and intersection geometry is occurring along with utility design. Documents are still 99% complete team is revising minor comments from City on signature sets. Notice of Award has been issued to JHL for the work.
- 26th Avenue: Storm drainage has been completed and other road work will continue over the next three months, weather pending.
- E470 Interim Connection (right in/out): Final mast arm for tolling is the final remaining element prior to this project being completed.
- E470 Full Interchange: The project team is scheduled for a 30% design review mid April. Team is providing additional interchange analysis related to interchange type and Prairies waterline relocation request by COA. Fiber protection is in design with E470. Embankment fill of TAH Parkway has started. Right-of-way analysis is on hold till COA request is finalized. Design is projected to further progress over the next 30 days.

- I-70 Interchange: The design team is in the final stages of wrapping up the CDOT 1601process. Full interchange design has commenced. Design is projected to further progress over the next 30 days. The team is still scheduling an informational meeting with Adams County. ARTA had a meeting with CDOT on February 25 on funding information/explanation.
- Powhaton Interim Connection: Like the full interchange this projected to further progress over the next 30 days.
- 38th Avenue: The project has been split into three portions (1. Picadilly-Tibet; 2. Tibet-E470; 3. Picadilly-Odessa) to expedite plan approval and the potential construction (by others) of the portion between Picadilly and Tibet. Documents are still approximately 85% complete, waiting to start CLOMR's due to First Creek CLOMR. SWMP for item 1 are nearing approval. Design on the remaining portions is projected to progress over the next 30 days. AACMD continues to work with ARTA's counsel and the City to coordinate responsibilities and commitments along the corridor.