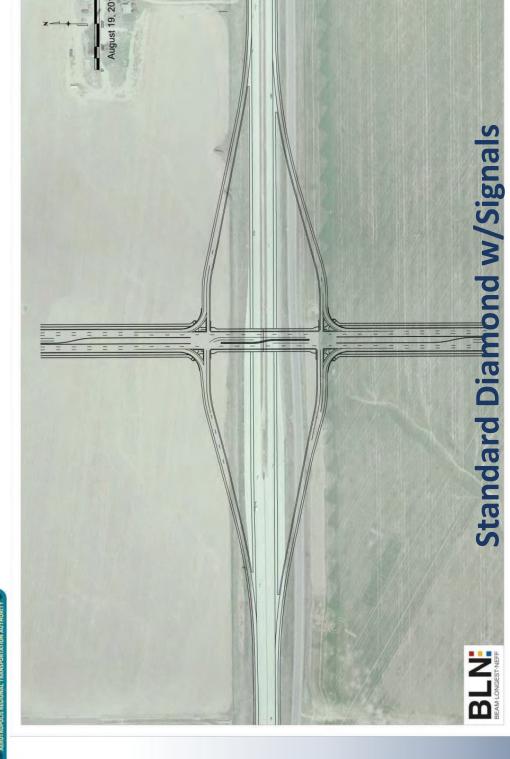

#### • Overall:

- o Grading continues to progress on Tributary T/TAH Parkway.
- o Grading for Filing 01 is progressing.
- o Concrete and Asphalt projects have started on Denali and 42nd.
- The 36" waterline project the District is constructing is projected to start April 20th.
- The Aurora Highlands Parkway: Design of horizontal, vertical and intersection geometry is occurring along with utility design. Documents are still 99% complete team is revising minor comments from City on signature sets. Notice of Award has been issued to JHL for the work.
- 26th Avenue: Storm drainage has been completed and other road work will continue over the next three months, weather pending.
- E470 Interim Connection (right in/out): Final mast arm for tolling is the final remaining element prior to this project being completed.
- E470 Full Interchange: The project team is scheduled for a 30% design review mid April. Team is providing additional interchange analysis related to interchange type and Prairies waterline relocation request by COA. Fiber protection is in design with E470. Embankment fill of TAH Parkway has started. Right-of-way analysis is on hold till COA request is finalized. Design is projected to further progress over the next 30 days.

- I-70 Interchange: The design team is in the final stages of wrapping up the CDOT 1601process. Full interchange design has commenced. Design is projected to further progress over the next 30 days. The team is still scheduling an informational meeting with Adams County. ARTA had a meeting with CDOT on February 25 on funding information/explanation.
- Powhaton Interim Connection: Like the full interchange this projected to further progress over the next 30 days.
- 38th Avenue: The project has been split into three portions (1. Picadilly-Tibet; 2. Tibet-E470; 3. Picadilly-Odessa) to expedite plan approval and the potential construction (by others) of the portion between Picadilly and Tibet. Documents are still approximately 85% complete, waiting to start CLOMR's due to First Creek CLOMR. SWMP for item 1 are nearing approval. Design on the remaining portions is projected to progress over the next 30 days. AACMD continues to work with ARTA's counsel and the City to coordinate responsibilities and commitments along the corridor.