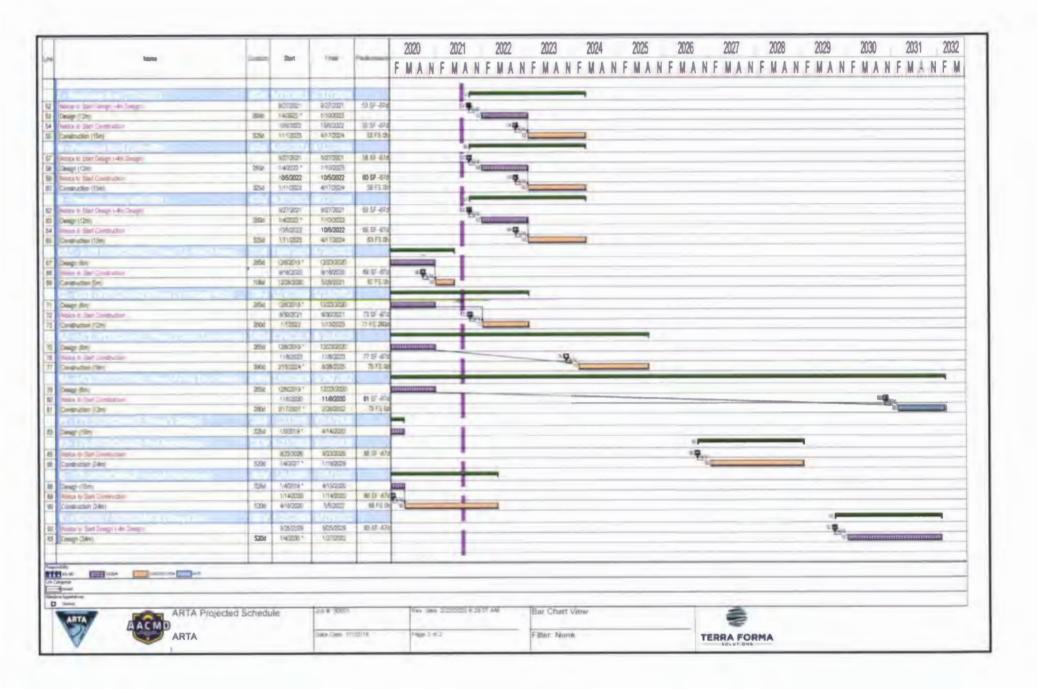

B. Discussion and possible action concerning the review and verification of project costs associated with the Authority's Regional Transportation System

Mr. Johnson reviewed the schedule and costs with the Board, noting the amount of \$415,332.04.