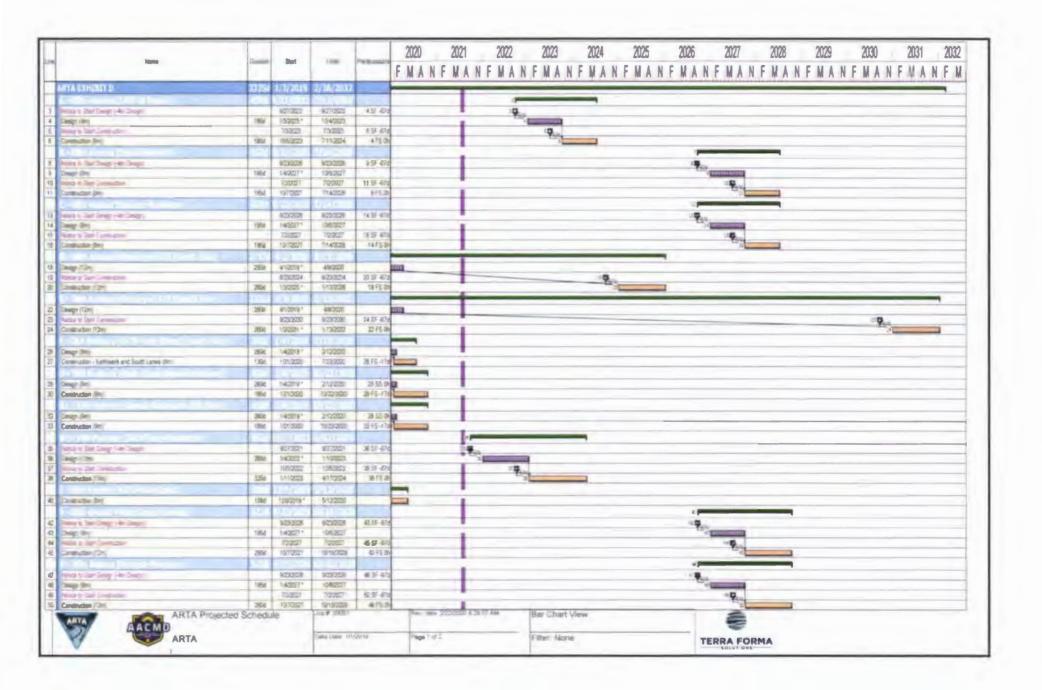

B. Discussion and possible action concerning the review and verification of project costs associated with the Authority's Regional Transportation System

Mr. Johnson reviewed the schedule and costs with the Board, noting the amount of \$415,332.04.