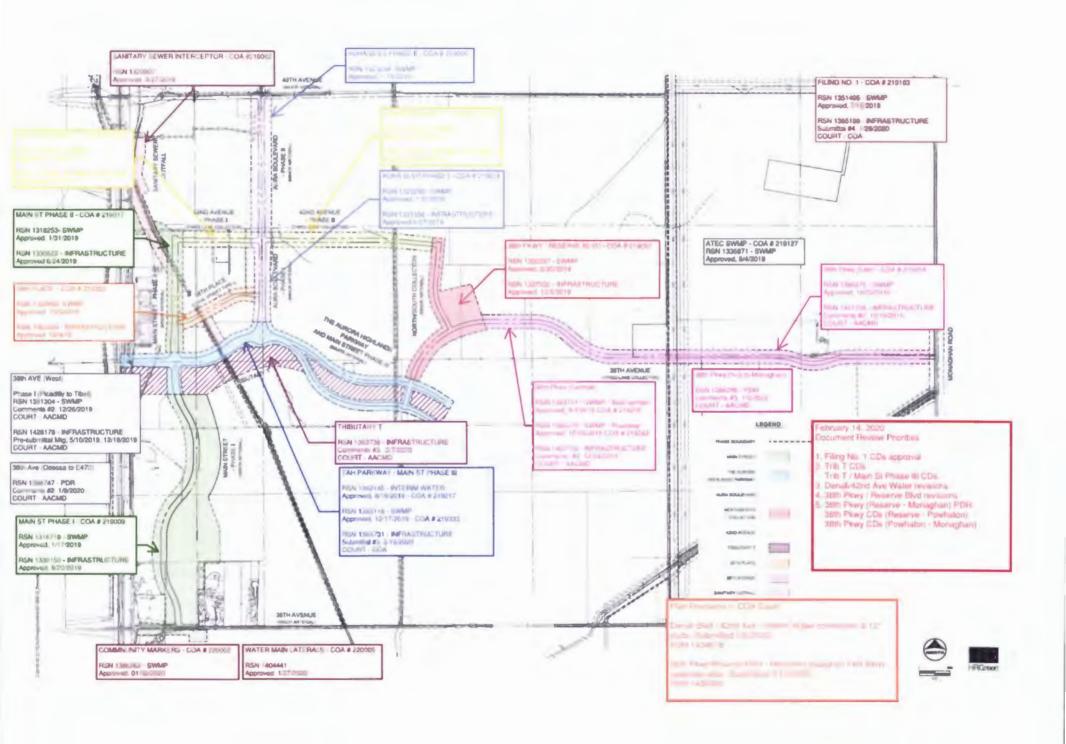

#### • Overall:

- o Grading has commenced on 38th Parkway from TAH Parkway to Monaghan.
- o Grading for Filing 01 is commencing.
- o Concrete and Asphalt projects are starting, weather pending.
- o AACMD is working with the City on its 36" waterline.
- o Tributary T grading is commencing.
- The Aurora Highlands Parkway: Design of horizontal, vertical and intersection geometry is occurring along with utility design. Documents are approximately 99% complete with minor comments being address for signature sets. Bids are being reviewed.
- 26th Avenue: Storm drainage has been completed and other road work will continue over the next three months, weather pending.
- E470 Interim Connection (right in/out): Final mast arm for tolling is the final remaining element prior to this project being completed.
- E470 Full Interchange: The project team continues to refine design parameters and is moving into full design. Early action projects such as the relocation of fiber and the two City waterlines is progressing. The team is expediting these designs to potentially go to construction later in 2020 or early 2021. Right-of-way is still being analyzed. Design is projected to further progress over the next 30 days.
- I-70 Interchange: The design team is wrapping up the CDOT 1601 process. Design is projected to further progress over the next 30 days. The team is still scheduling an informational meeting with Adams County.
- Powhaton Interim Connection: Like the full interchange this projected to further progress over the next 30 days.
- 38th Avenue: Documents are approximately 85% complete. The project has been split into three portions (1. Picadilly-Tibet; 2. Tibet-E470; 3. Picadilly-Odessa) to expedite plan approval and the potential construction (by others) of the portion between Picadilly and

Tibet. Design on the remaining portions is projected to progress over the next 30 days. AACMD met with Majestic on project number 1. AACMD continues to work with ARTA's counsel and the City to coordinate responsibilities and commitments along the corridor.