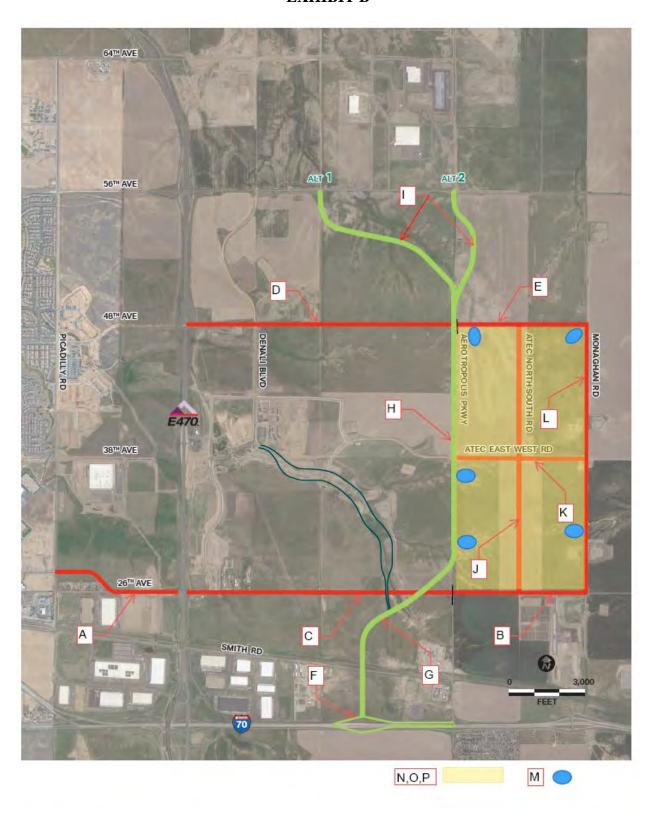

#### **SUMMARY OF FINDINGS**

Schedio Group reviewed \$4,036,217.38 of incurred expenses associated with Draw Request No. 46. Of the \$4,036,217.38 reviewed, Schedio Group verified \$4,033,223.82 as being associated with the design and construction of Public Improvements. Of the verified amount, \$2,255,626.98 is associated with TAH CAB/Spine Costs, \$274,769.85 with AH In Tract Costs, \$11,996.50 with AF ATEC Spine Costs ("ATEC Spine"), and \$1,490,830.49 with Aerotropolis Regional Transportation Authority Costs ("ARTA"). As costs associated with ARTA are reviewed and verified separately, they will not be included in this Report.

In summary, the total amount verified associated with TAH CAB/Spine Costs, AH In Tract Costs and AF Atec Spine Costs is **\$2,542,393.33**.

For a summary of verified expenses associated with the design and construction of Public Improvements for TAH CAB/Spine Costs, AH In Tract Costs and AF ATEC Spine Costs, please see *Figure 1 – Summary of Verified Expenses for* TAH CAB/Spine Costs, AH In Tract Costs and AF ATEC Spine Costs below and attached *Exhibit A – Summary of Costs Reviewed (by Job Code* and *by Vendor)*.

|         | DRAW 46      | DEVELOPER<br>DRAW 46 | TAH CAB/SPINE & AH IN TRACT<br>DRAW 46 |               |                    | AF ATEC SPINE<br>DRAW 46 | TAH CAB/SPINE +AH IN<br>TRACT + AF ATEC SPINE<br>DRAW 46 | ARTA<br>DRAW 46 | TOTAL DRAW 46   |
|---------|--------------|----------------------|----------------------------------------|---------------|--------------------|--------------------------|----------------------------------------------------------|-----------------|-----------------|
|         | REVIEWED AMT | PRIVATE AMT          | VERIFIED AMT                           | VERIFIED AMT  | VERIFIED AMT       | VERIFIED AMT             | VERIFIED AMT                                             | VERIFIED AMT    | VERIFIED AMT    |
|         |              |                      | (SPINE)                                | (IN TRACT)    | (SPINE + IN TRACT) |                          |                                                          |                 |                 |
| TOTALS> | \$ 4,036,217 | 38 \$ 2,993.56       | \$ 2,255,626.98                        | \$ 274,769.85 | \$ 2,530,396.83    | \$ 11,996.50             | \$ 2,542,393.33                                          | \$ 1,490,830.49 | \$ 4,033,223.82 |

Figure 1 - Summary of Verified Expenses for TAH CAB/Spine Costs, AH In Tract Costs and AF ATEC Spine Costs

#### **DETERMINATION OF PUBLIC PRORATION PERCENTAGE**

As final plats are not available for the entire the Aurora Highlands ("AH") development at the time of this report, Schedio Group was unable to calculate an area-based Public Proration Percentage for application to expenditures with both public and private components. Instead, Schedio Group requested an estimate of Public Area compared to Total Area as a percentage from Norris Design, the planner for the Aurora Highlands development. As a result, Norris Design provided an estimated Public Proration Percentage of 40% for the entire AH development. Schedio Group and Norris Design reserve the right to revise the project's Public Proration Percentage should additional information become available that would warrant such and either credit or debit the verified amount to date at that time.