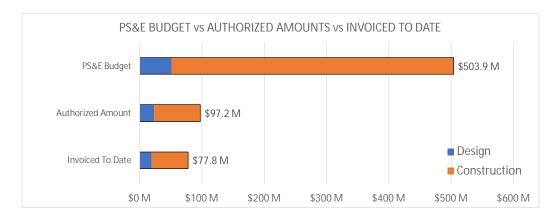

# **Exhibit D-1 - Phasing Plan (First Supplement)**

February 26, 2021

|    | Project               | Description(ARTA Portion) | Т   | Total Cost  | ARTA Total    | %      | 2023                                  | 2024          | 2025          | 2026                | 2027          | 2028          | 2029          | 2030          |
|----|-----------------------|---------------------------|-----|-------------|---------------|--------|---------------------------------------|---------------|---------------|---------------------|---------------|---------------|---------------|---------------|
| AA | 38th Avenue           | Picadily to Tibet         | ¢   | 2,574,000   |               | 100%   | \$ 2,574,000                          | 2024          | 2025          | 2020                | 2021          | 2020          | 2023          | 2000          |
|    | John Avende           | North 2 Lanes             | Ψ   | 2,374,000   | Ψ 2,371,000   | 100 /0 | Construction                          |               |               |                     |               |               |               |               |
| ВВ | 38th Avenue           | Tibet to E470             | \$  | 2,310,000   | \$ 2,310,000  | 100%   | Construction                          | \$ 2,310,000  |               |                     |               |               |               |               |
|    | odar/ tronds          | North 2 Lanes             | Ψ   | 2,010,000   | Ψ 2/310/000   | 10070  |                                       | Construction  |               |                     |               |               |               |               |
| СС | 48th Avenue           | Rome to Tibet             | \$  | 2,145,000   | \$ 2,145,000  | 100%   | \$ 214,500                            |               | \$ 321,750    |                     |               |               |               |               |
|    |                       | 6 Lanes (2 Lanes)         | · · | _,,         | 7 =/= :5/555  |        | Design                                | Construction  |               |                     |               |               |               |               |
| DD | 48th Avenue           | Tibet to E470             | \$  | 2,585,000   | \$ 2,585,000  | 100%   | \$ 258,500                            | \$ 1,938,750  | \$ 387,750    |                     |               |               |               |               |
|    |                       | 6 Lanes (2 Lanes)         |     | · · ·       | , ,           |        | · · · · · · · · · · · · · · · · · · · | Construction  |               |                     |               |               |               |               |
| EE | Picadilly Road        | 38th to 48th              | \$  | 2,772,000   | \$ 693,000    | 25%    | \$ 693,000                            |               |               |                     |               |               |               |               |
|    |                       | East 3 Lanes (1.5 Lanes)  |     |             |               |        | Design/Construction                   |               |               |                     |               |               |               |               |
| FF | Picadilly Road        | 48th to 52nd              | \$  | 2,028,000   | \$ 507,000    | 25%    | \$ 507,000                            |               |               |                     |               |               |               |               |
|    |                       | East 3 Lanes (1.5 Lanes)  |     |             |               |        | Design/Construction                   |               |               |                     |               |               |               |               |
| GG | Picadilly Road        | 52nd to 56th              | \$  | 1,602,000   | \$ 400,500    | 25%    | \$ 40,050                             | \$ 300,375    | \$ 60,075     |                     |               |               |               |               |
|    |                       | East 3 Lanes (1.5 Lanes)  |     |             |               |        | Design                                | Construction  |               |                     |               |               |               |               |
| HH | 48th Avenue           | Powhaton to Monaghan      | \$  | 12,648,000  | \$ 5,059,200  | 40%    |                                       |               |               |                     |               | \$ 505,920    | \$ 3,794,400  | \$ 758,880    |
|    |                       | 6 Lanes (2 Lanes)         |     |             |               |        |                                       |               |               |                     |               | Design        | Construction  |               |
| II | 26th Avenue           | Powhaton to Monaghan      | \$  | 8,695,500   | \$ 3,478,200  | 40%    | \$ 347,820                            | \$ 2,608,650  | \$ 521,730    |                     |               |               |               |               |
|    |                       | 4 Lanes (2 Lanes)         |     |             |               |        | Design                                | Construction  |               |                     |               |               |               |               |
| JJ | Monaghan Road         | 26th to 38th              | \$  | 8,757,500   | \$ 3,503,000  | 40%    |                                       |               |               | \$ 350,300          |               | \$ 525,450    |               |               |
|    |                       | 6 Lanes (2 Lanes)         |     |             |               |        |                                       |               |               | Design              | Construction  |               |               |               |
| KK | Monaghan Road         | 38th to 48th              | \$  | 8,757,500   | \$ 3,503,000  | 40%    |                                       |               |               | \$ 350,300          |               | \$ 525,450    |               |               |
|    |                       | 6 Lanes (2 Lanes)         |     |             |               |        |                                       |               |               | Design              | Construction  |               |               |               |
| LL | 26th/32nd Realignment | Picadilly to E470         | \$  | 12,740,000  | \$ 12,740,000 | 100%   | \$ 6,370,000                          | \$ 6,370,000  |               |                     |               |               |               |               |
|    | 5                     | 4 Lanes (4 Lanes)         |     |             | 47 500 222    | 2=0/   | Design/Construction                   |               |               |                     |               |               |               |               |
| MM | Picadilly Interchange | Interchange(NEATS)        | \$  | 66,000,000  | \$ 17,500,000 | 27%    |                                       |               |               | \$ 17,500,000       |               |               |               |               |
|    |                       | Design/Construction       |     | 400 044 500 | A 50.00F.000  | 400/   | 44.004.070                            | A 45 400 505  | A 4 004 007   | Design/Construction | A             | A 4 FEO 333   | A 0 704 100   | A 750 CCC     |
|    |                       | PROJECTED TOTAL           | \$  | 133,614,500 | \$ 56,997,900 | 43%    | \$ 11,004,870                         |               | \$ 1,291,305  | \$ 18,200,600       |               | \$ 1,556,820  |               | \$ 758,880    |
|    |                       | CUMMULATIVE TOTAL         |     |             |               |        | \$ 11,004,870                         | \$ 26,141,395 | \$ 27,432,700 | \$ 45,633,300       | \$ 50,887,800 | \$ 52,444,620 | \$ 56,239,020 | \$ 56,997,900 |