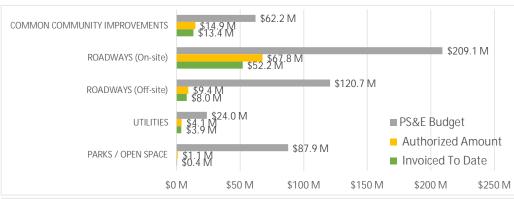

# **Exhibit D-1 - Phasing Plan (First Supplement)**

February 26, 2021

|    | Project               | Description(ARTA Portion) | Т   | Total Cost  | ARTA Total    | %      | 2023                                  | 2024          | 2025          | 2026                | 2027          | 2028          | 2029          | 2030          |
|----|-----------------------|---------------------------|-----|-------------|---------------|--------|---------------------------------------|---------------|---------------|---------------------|---------------|---------------|---------------|---------------|
| AA | 38th Avenue           | Picadily to Tibet         | ¢   | 2,574,000   |               | 100%   | \$ 2,574,000                          | 2024          | 2025          | 2020                | 2021          | 2020          | 2023          | 2000          |
|    | John Avende           | North 2 Lanes             | Ψ   | 2,374,000   | Ψ 2,371,000   | 100 /0 | Construction                          |               |               |                     |               |               |               |               |
| ВВ | 38th Avenue           | Tibet to E470             | \$  | 2,310,000   | \$ 2,310,000  | 100%   | Construction                          | \$ 2,310,000  |               |                     |               |               |               |               |
|    | odar/ tronds          | North 2 Lanes             | Ψ   | 2,010,000   | Ψ 2/310/000   | 10070  |                                       | Construction  |               |                     |               |               |               |               |
| СС | 48th Avenue           | Rome to Tibet             | \$  | 2,145,000   | \$ 2,145,000  | 100%   | \$ 214,500                            |               | \$ 321,750    |                     |               |               |               |               |
|    |                       | 6 Lanes (2 Lanes)         | · · | _,,         | 7 =/= :5/555  |        | Design                                | Construction  |               |                     |               |               |               |               |
| DD | 48th Avenue           | Tibet to E470             | \$  | 2,585,000   | \$ 2,585,000  | 100%   | \$ 258,500                            | \$ 1,938,750  | \$ 387,750    |                     |               |               |               |               |
|    |                       | 6 Lanes (2 Lanes)         |     | · · ·       | , ,           |        | · · · · · · · · · · · · · · · · · · · | Construction  |               |                     |               |               |               |               |
| EE | Picadilly Road        | 38th to 48th              | \$  | 2,772,000   | \$ 693,000    | 25%    | \$ 693,000                            |               |               |                     |               |               |               |               |
|    |                       | East 3 Lanes (1.5 Lanes)  |     |             |               |        | Design/Construction                   |               |               |                     |               |               |               |               |
| FF | Picadilly Road        | 48th to 52nd              | \$  | 2,028,000   | \$ 507,000    | 25%    | \$ 507,000                            |               |               |                     |               |               |               |               |
|    |                       | East 3 Lanes (1.5 Lanes)  |     |             |               |        | Design/Construction                   |               |               |                     |               |               |               |               |
| GG | Picadilly Road        | 52nd to 56th              | \$  | 1,602,000   | \$ 400,500    | 25%    | \$ 40,050                             | \$ 300,375    | \$ 60,075     |                     |               |               |               |               |
|    |                       | East 3 Lanes (1.5 Lanes)  |     |             |               |        | Design                                | Construction  |               |                     |               |               |               |               |
| HH | 48th Avenue           | Powhaton to Monaghan      | \$  | 12,648,000  | \$ 5,059,200  | 40%    |                                       |               |               |                     |               | \$ 505,920    | \$ 3,794,400  | \$ 758,880    |
|    |                       | 6 Lanes (2 Lanes)         |     |             |               |        |                                       |               |               |                     |               | Design        | Construction  |               |
| II | 26th Avenue           | Powhaton to Monaghan      | \$  | 8,695,500   | \$ 3,478,200  | 40%    | \$ 347,820                            | \$ 2,608,650  | \$ 521,730    |                     |               |               |               |               |
|    |                       | 4 Lanes (2 Lanes)         |     |             |               |        | Design                                | Construction  |               |                     |               |               |               |               |
| JJ | Monaghan Road         | 26th to 38th              | \$  | 8,757,500   | \$ 3,503,000  | 40%    |                                       |               |               | \$ 350,300          |               | \$ 525,450    |               |               |
|    |                       | 6 Lanes (2 Lanes)         |     |             |               |        |                                       |               |               | Design              | Construction  |               |               |               |
| KK | Monaghan Road         | 38th to 48th              | \$  | 8,757,500   | \$ 3,503,000  | 40%    |                                       |               |               | \$ 350,300          |               | \$ 525,450    |               |               |
|    |                       | 6 Lanes (2 Lanes)         |     |             |               |        |                                       |               |               | Design              | Construction  |               |               |               |
| LL | 26th/32nd Realignment | Picadilly to E470         | \$  | 12,740,000  | \$ 12,740,000 | 100%   | \$ 6,370,000                          | \$ 6,370,000  |               |                     |               |               |               |               |
|    | 5                     | 4 Lanes (4 Lanes)         |     |             | 47 500 222    | 2=0/   | Design/Construction                   |               |               |                     |               |               |               |               |
| MM | Picadilly Interchange | Interchange(NEATS)        | \$  | 66,000,000  | \$ 17,500,000 | 27%    |                                       |               |               | \$ 17,500,000       |               |               |               |               |
|    |                       | Design/Construction       |     | 400 044 500 | A 50.00F.000  | 400/   | 44.004.070                            | A 45 400 505  | A 4 004 007   | Design/Construction | A             | A 4 FEO 333   | A 0 704 100   | A 750 CCC     |
|    |                       | PROJECTED TOTAL           | \$  | 133,614,500 | \$ 56,997,900 | 43%    | \$ 11,004,870                         |               | \$ 1,291,305  | \$ 18,200,600       |               | \$ 1,556,820  |               | \$ 758,880    |
|    |                       | CUMMULATIVE TOTAL         |     |             |               |        | \$ 11,004,870                         | \$ 26,141,395 | \$ 27,432,700 | \$ 45,633,300       | \$ 50,887,800 | \$ 52,444,620 | \$ 56,239,020 | \$ 56,997,900 |