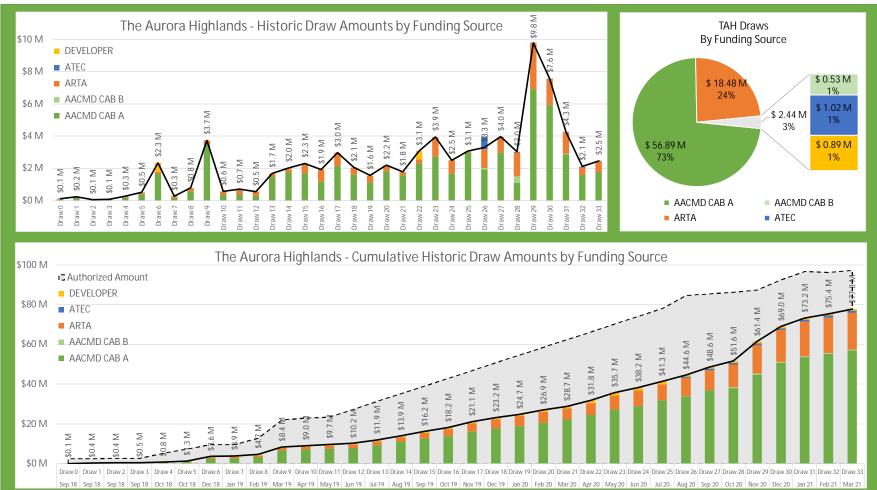

.56  |
| \$<br>18,152,229.15 | \$ 23,500,077.56  |
| \$<br>21,118,343.89 | \$ 23,500,077.56  |
| \$<br>23,175,663.31 | \$ 23,500,077.56  |
| \$<br>24,741,401.85 | \$ 23,500,077.56  |
| \$<br>26,932,609.85 | \$ 23,500,077.56  |
| \$<br>28,722,857.71 | \$ 23,500,077.56  |
| \$<br>31,793,222.91 | \$ 23,500,077.56  |
| \$<br>35,735,863.79 | \$ 23,500,077.56  |
| \$<br>38,236,961.63 | \$ 23,500,077.56  |
| \$<br>41,313,507.42 | \$ 78,039,142.25  |
| \$<br>44,607,980.99 | \$ 84,633,259.81  |
| \$<br>48,571,680.01 | \$ 85,424,375.84  |
| \$<br>51,603,893.97 | \$ 86,185,411.66  |
| \$<br>61,406,595.94 | \$ 87,290,870.61  |
| \$<br>68,980,832.23 | \$ 92,459,632.41  |
| \$<br>73,237,822.51 | \$ 96,709,679.53  |
| \$<br>75,354,513.47 | \$ 96,209,980.43  |
| \$<br>77,821,920.20 | \$ 97,212,790.46  |







ARTA N

## TAH ROADWAY JOB CODES UPDATE **AECOM REVIEW 03-09-2021**

E470 Interchange (Phase 1) E470 Interchange (Phase 1.5) Enh E470 INT P1.5 E470 - Offramp E470 - TAH Pkwy-48th E470 E470/38th Interchange E470/38th Interchange 213 E470 Interchange (Phase 3) MAIN ST P1 26th to TAH Pkwy
MAIN ST P1-W 26th to TAH Pkwy MAIN ST P4 231 Denali Boulevard (42nd-48th) DENALI P2 42nd to 48th 39TH PLACE Main St to Denali Blvd
TAH PKWY P1 & P2
E-470 to Denali Blvd
TAH PKWY P3-P6
Denali Blvd to Powhato H TAH Parkway - Denali Blvd to Pow interchange 1-70 Interchange (Phase 3) W VILLAGE AVE P1 Main St to Hogan Park W VILLAGE AVE P2 Hogan Park to 26th HOGAN PARK ST P2 TAH Pkwy to East Crr FULTONDALE ST P3 N Trib T-48th Hogan-TAH Pkw TAH Pkwy-Pow 347 Reserve Boulevard (42nd-Park View RESERVE BLVD P2 4