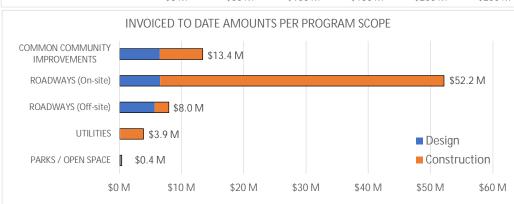

| Updated 3/1/21 | Draw 33           | Draw 33          |         |
| Program Scope Group           | PS&E Budget    | Authorized Amount | Invoiced To Date | % SPENT |
| COMMON COMMUNITY IMPROVEMENTS | \$62,231,373   | \$14,913,863      | \$13,408,806     | 22%     |
| ROADWAYS (On-site)            | \$209,100,964  | \$67,752,836      | \$52,177,145     | 25%     |
| ROADWAYS (Off-site)           | \$120,674,400  | \$9,358,913       | \$7,952,532      | 7%      |
| UTILITIES                     | \$23,996,212   | \$4,120,381       | \$3,883,724      | 16%     |
| PARKS / OPEN SPACE            | \$87,881,667   | \$1,066,798       | \$399,714        | 0%      |
| Grand Total                   | \$503,884,616  | \$97,212,790      | \$77,821,920     | 15%     |





Draw Update: Draw 33 (update 03/08/21) PS&E Update: Budget dated March 1, 2021

## Summary of Budget and Expenditures by Funding Source:

% Spent = Invoiced to Date / PS&E Budget

|                            |             | Updated 3/1/21 |                   | Draw 33           | Draw 33          | Draw 33          |                |         |
|----------------------------|-------------|----------------|-------------------|-------------------|------------------|------------------|----------------|---------|
|                            | TAH Code    | PS&E Budget    | % of Total Budget | Authorized Amount | Invoiced To Date | Contract Balance | Budget Balance | % SPENT |
| Developer                  | 30900       | \$0            | 0.0%              | \$929,860         | \$888,615