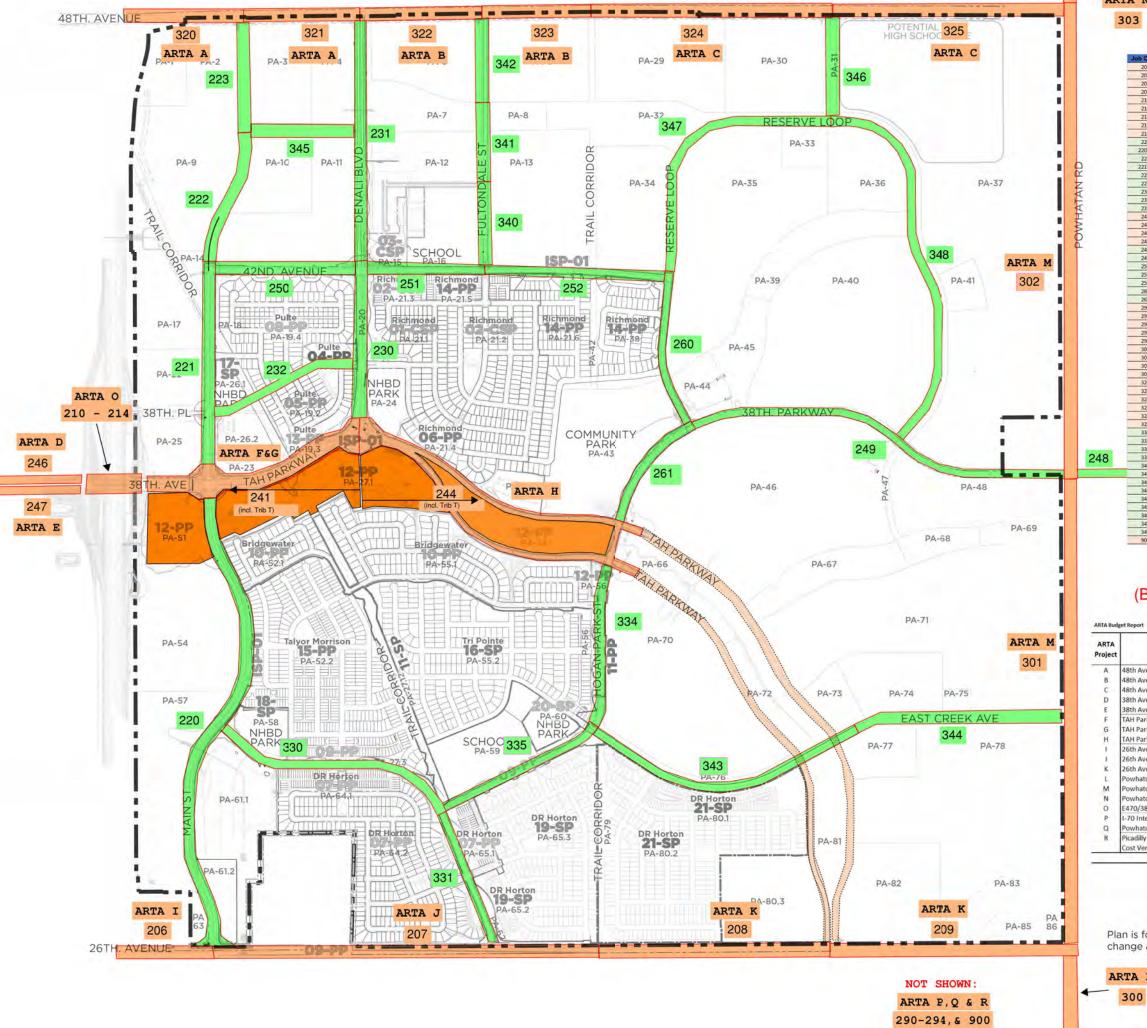

# REGIONAL TRANSPORTATION SYSTEM

38<sup>th</sup> Avenue (Picadilly to Tibet) – North 2 lanes

38<sup>th</sup> Avenue (Tibet to E470) – North 2 lanes

48<sup>th</sup> Avenue (Rome to Tibet) – 6 lanes

48<sup>th</sup> Avenue (Tibet to E470) – 6 lanes

Picadilly Road (38th to 48th) – East 3 lanes

Picadilly Road (48<sup>th</sup> to 52<sup>nd</sup>) – East 3 lanes

Picadilly Road (52<sup>nd</sup> to 56<sup>th</sup>) – East 3 lanes

 $48^{th}$  Avenue (Powhaton to Monaghan) -6 lanes

26<sup>th</sup> Avenue (Powhaton to Monaghan) – 4 lanes

Monaghan Road (26<sup>th</sup> to 38<sup>th</sup>) – 6 lanes

Monaghan Road (38th to 48th) 6 lanes

 $26^{th}/32^{nd}$  Realignment (Picadilly to E470) – 4 lanes

Picadilly Interchange – Interchange Design and Construction

Exhibit B-1

[intentionally omitted; no such exhibit]

Exhibit C-1

[intentionally omitted; no such exhibit]

Exhibit D-1
First Supplement to Exhibit D to the Establishing Agreement