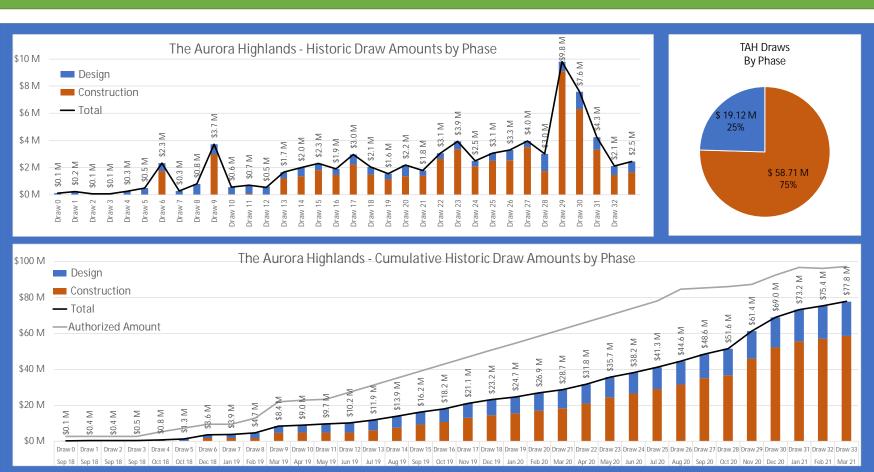

6  |
| \$<br>18,152,229.15 | \$ 23,500,077.56  |
| \$<br>21,118,343.89 | \$ 23,500,077.56  |
| \$<br>23,175,663.31 | \$ 23,500,077.56  |
| \$<br>24,741,401.85 | \$ 23,500,077.56  |
| \$<br>26,932,609.85 | \$ 23,500,077.56  |
| \$<br>28,722,857.71 | \$ 23,500,077.56  |
| \$<br>31,793,222.91 | \$ 23,500,077.56  |
| \$<br>35,735,863.79 | \$ 23,500,077.56  |
| \$<br>38,236,961.63 | \$ 23,500,077.56  |
| \$<br>41,313,507.42 | \$ 78,039,142.25  |
| \$<br>44,607,980.99 | \$ 84,633,259.81  |
| \$<br>48,571,680.01 | \$ 85,424,375.84  |
| \$<br>51,603,893.97 | \$ 86,185,411.66  |
| \$<br>61,406,595.94 | \$ 87,290,870.61  |
| \$<br>68,980,832.23 | \$ 92,459,632.41  |
| \$<br>73,237,822.51 | \$ 96,709,679.53  |
| \$<br>75,354,513.47 | \$ 96,209,980.43  |
| \$<br>77,821,920.20 | \$ 97,212,790.46  |







ARTA N

## TAH ROADWAY JOB CODES UPDATE **AECOM REVIEW 03-09-2021**

E470 Interchange (Phase 1) E470 Interchange (Phase 1.5) Enh E470 INT P1.5 E470 - Offramp E470 - TAH Pkwy-48th E470 E470/38th Interchange E470/38th Interchange 213 E470 Interchange (Phase 3) MAIN ST P1 26th to TAH Pkwy
MAIN ST P1-W 26th to TAH Pkwy MAIN ST P4 231 Denali Boulevard (42nd-48th) DENALI P2 42nd to 48th 39TH PLACE Main St to Denali Blvd
TAH PKWY P1 & P2
E-470 to Denali Blvd
TAH PKWY P3-P6
Denali Blvd to Powhato H TAH Parkway - Denali Blvd to Pow interchange 1-70 Interchange (Phase 3) W VILLAGE AVE P1 Main St to Hogan Park W VILLAGE AVE P2 Hogan Park to 26th HOGAN PARK ST P2 TAH Pkwy to East Crr FULTONDALE ST P3 N Trib T-48th Hogan-TAH Pkw TAH Pkwy-Pow 347 Reserve Boulevard (42nd-Park View RESERVE BLVD P2 42n