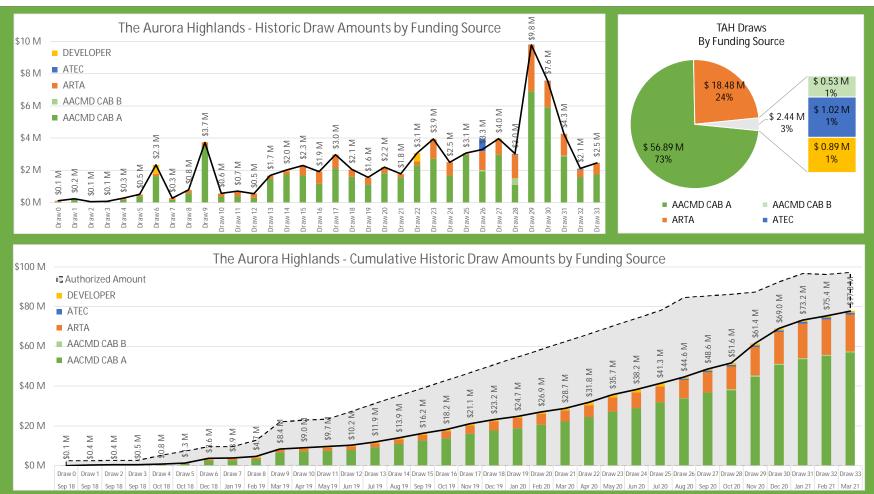

#### V. CAPITAL PROJECTS

B. Discuss and consider approval of Draw Request No. 33, in the total amount of \$2,467,406.73\*, prepared by the District's accountant (enclosures - Draw Request No. 33 Summary and list of draw checks):

## CAPITAL PROJECTS

<u>Draw Request No. 32:</u> Director Hopper reviewed Draw Request No. 32 with the Board.

Following discussion, upon motion duly made by Director Sheldon, seconded by Director Ferreira and, upon vote unanimously carried by roll call, the Board approved Draw Request No. 32, in the amount of \$2,114,915.36, as shown below: