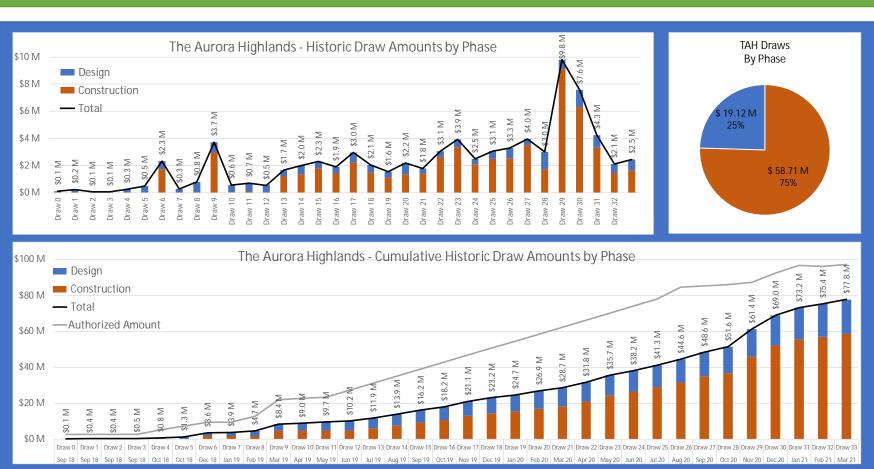

#### V. CAPITAL PROJECTS

B. Discuss and consider approval of Draw Request No. 33, in the total amount of \$2,467,406.73\*, prepared by the District's accountant (enclosures - Draw Request No. 33 Summary and list of draw checks):

## CAPITAL PROJECTS

<u>Draw Request No. 32:</u> Director Hopper reviewed Draw Request No. 32 with the Board.

Following discussion, upon motion duly made by Director Sheldon, seconded by Director Ferreira and, upon vote unanimously carried by roll call, the Board approved Draw Request No. 32, in the amount of \$2,114,915.36, as shown below: