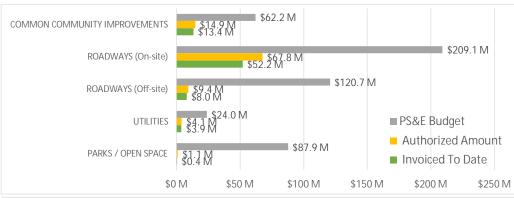

C. Discuss and consider approval of recommendation to The Aurora Highlands Community Authority Board ("CAB") for acceptance of the CAB and District Engineer's Report and Verification of Costs Associated with Public Improvements (Draw No. 33) Engineer's Report and Verification of Costs No. 10 prepared by Schedio Group LLC (enclosure).

The Aurora Highlands Community Authority Board ("CAB") and District Engineer's Report and Verification of Costs Associated with Public Improvements (Draw No. 32) Engineer's Report and Verification of Costs No. 9 prepared by Schedio Group LLC ("Engineer's Report"): Ms. Sedgeley reviewed the Engineer's Report with the Board. Following discussion, upon a motion duly made by Director Sheldon, seconded by Director Ferreira and, upon vote, unanimously carried by roll call, the Board approved the recommendation to the CAB for acceptance of the Engineer's Report.