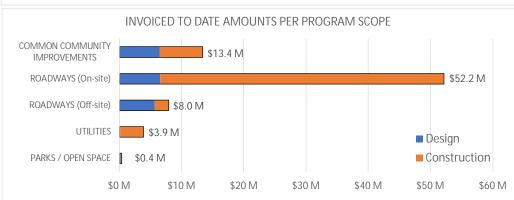

C. Discuss and consider approval of recommendation to The Aurora Highlands Community Authority Board ("CAB") for acceptance of the CAB and District Engineer's Report and Verification of Costs Associated with Public Improvements (Draw No. 33) Engineer's Report and Verification of Costs No. 10 prepared by Schedio Group LLC (enclosure).

The Aurora Highlands Community Authority Board ("CAB") and District Engineer's Report and Verification of Costs Associated with Public Improvements (Draw No. 32) Engineer's Report and Verification of Costs No. 9 prepared by Schedio Group LLC ("Engineer's Report"): Ms. Sedgeley reviewed the Engineer's Report with the Board. Following discussion, upon a motion duly made by Director Sheldon, seconded by Director Ferreira and, upon vote, unanimously carried by roll call, the Board approved the recommendation to the CAB for acceptance of the Engineer's Report.