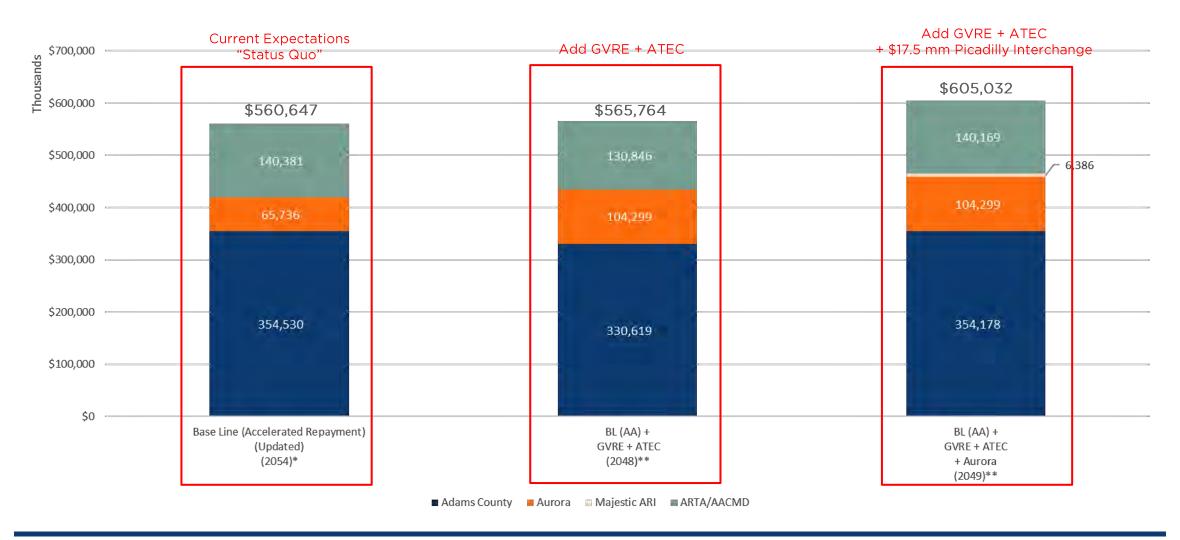

#### **Capital Projects**:

- C. Report on status of **Construction Management Agreement** by and between the District and **JHL Constructors, Inc.** and the related Notice to Proceed.
- D. Discuss and consider Lender Commitment to fund and approval of **Task Order No. 1** to Construction Management Agreement by and between the District and **JHL Constructors, Inc.** for Project Management of Existing Scope, in an amount to be determined, subject to approval of the Construction Committee.
- E. Discuss and consider Lender Commitment to fund and approval of **Work Order No. 1** to Construction Management Agreement by and between the District and **JHL Constructors, Inc.** for Prairie Water Line Material Procurement, in an amount to be determined, subject to approval of the Construction Committee.
- F. Discuss and consider Lender Commitment to fund and approval of **Change Order No. 01 to Task Order No. 12** to the Master Service Agreement ("MSA") for Program Management, Design, and Construction Services by and between the District and **AECOM Technical Services, Inc.** for Additional Work CMaR Procurement Support, in the amount of \$12,500, subject to approval of the Construction Committee.

- CC. Presentation by Construction Manager concerning projects at substantial completion and close-out of Construction Agreements.
  - i. Consider recommendation of Construction Manager and direction to publish Notice of Final Payment and related authorization for release of final retainage for the following completed Construction Agreements:
    - a. Aggregate Industries WCR, Inc. Project 032 (E470 & 38th P1);
    - b. Iron Woman Construction and Environmental Services, LLC Project 032 (E470 & 38th P1);
    - c. Iron Woman Construction and Environmental Services, LLC Project 028 (Main Street P1 and P2, 42nd Ave., and Aura P1);
    - d. Pase Contracting, Inc. Project 019 (Mainstreet P1 EWEC);
    - e. Pase Contracting, Inc. Project 031 (42<sup>nd</sup> P2 N/S Collector Pkwy);
    - f. Pase Contracting, Inc. Project 037 (Tributary T EWEC)
    - g. Stormwater Risk Management, LLC Project 023 (Sanitary Sewer F1);
    - h. Stormwater Risk Management, LLC Project 032 (E470 & 38th P1);
    - i. Stormwater Risk Management, LLC Project 035 (38th Pwky [Powhaton Monaghan]);
    - j. Stormwater Risk Management, LLC Project 036 (38th Pkwy [Reserve Powhaton]); and
    - k. Stormwater Risk Management, LLC Project 036 (Residential F1).
- DD. Presentation by AECOM Technical Services, Inc. regarding the following:
  - 1. 2021 Construction and Design Master Schedule; and
  - 2. Master Budget (enclosure).