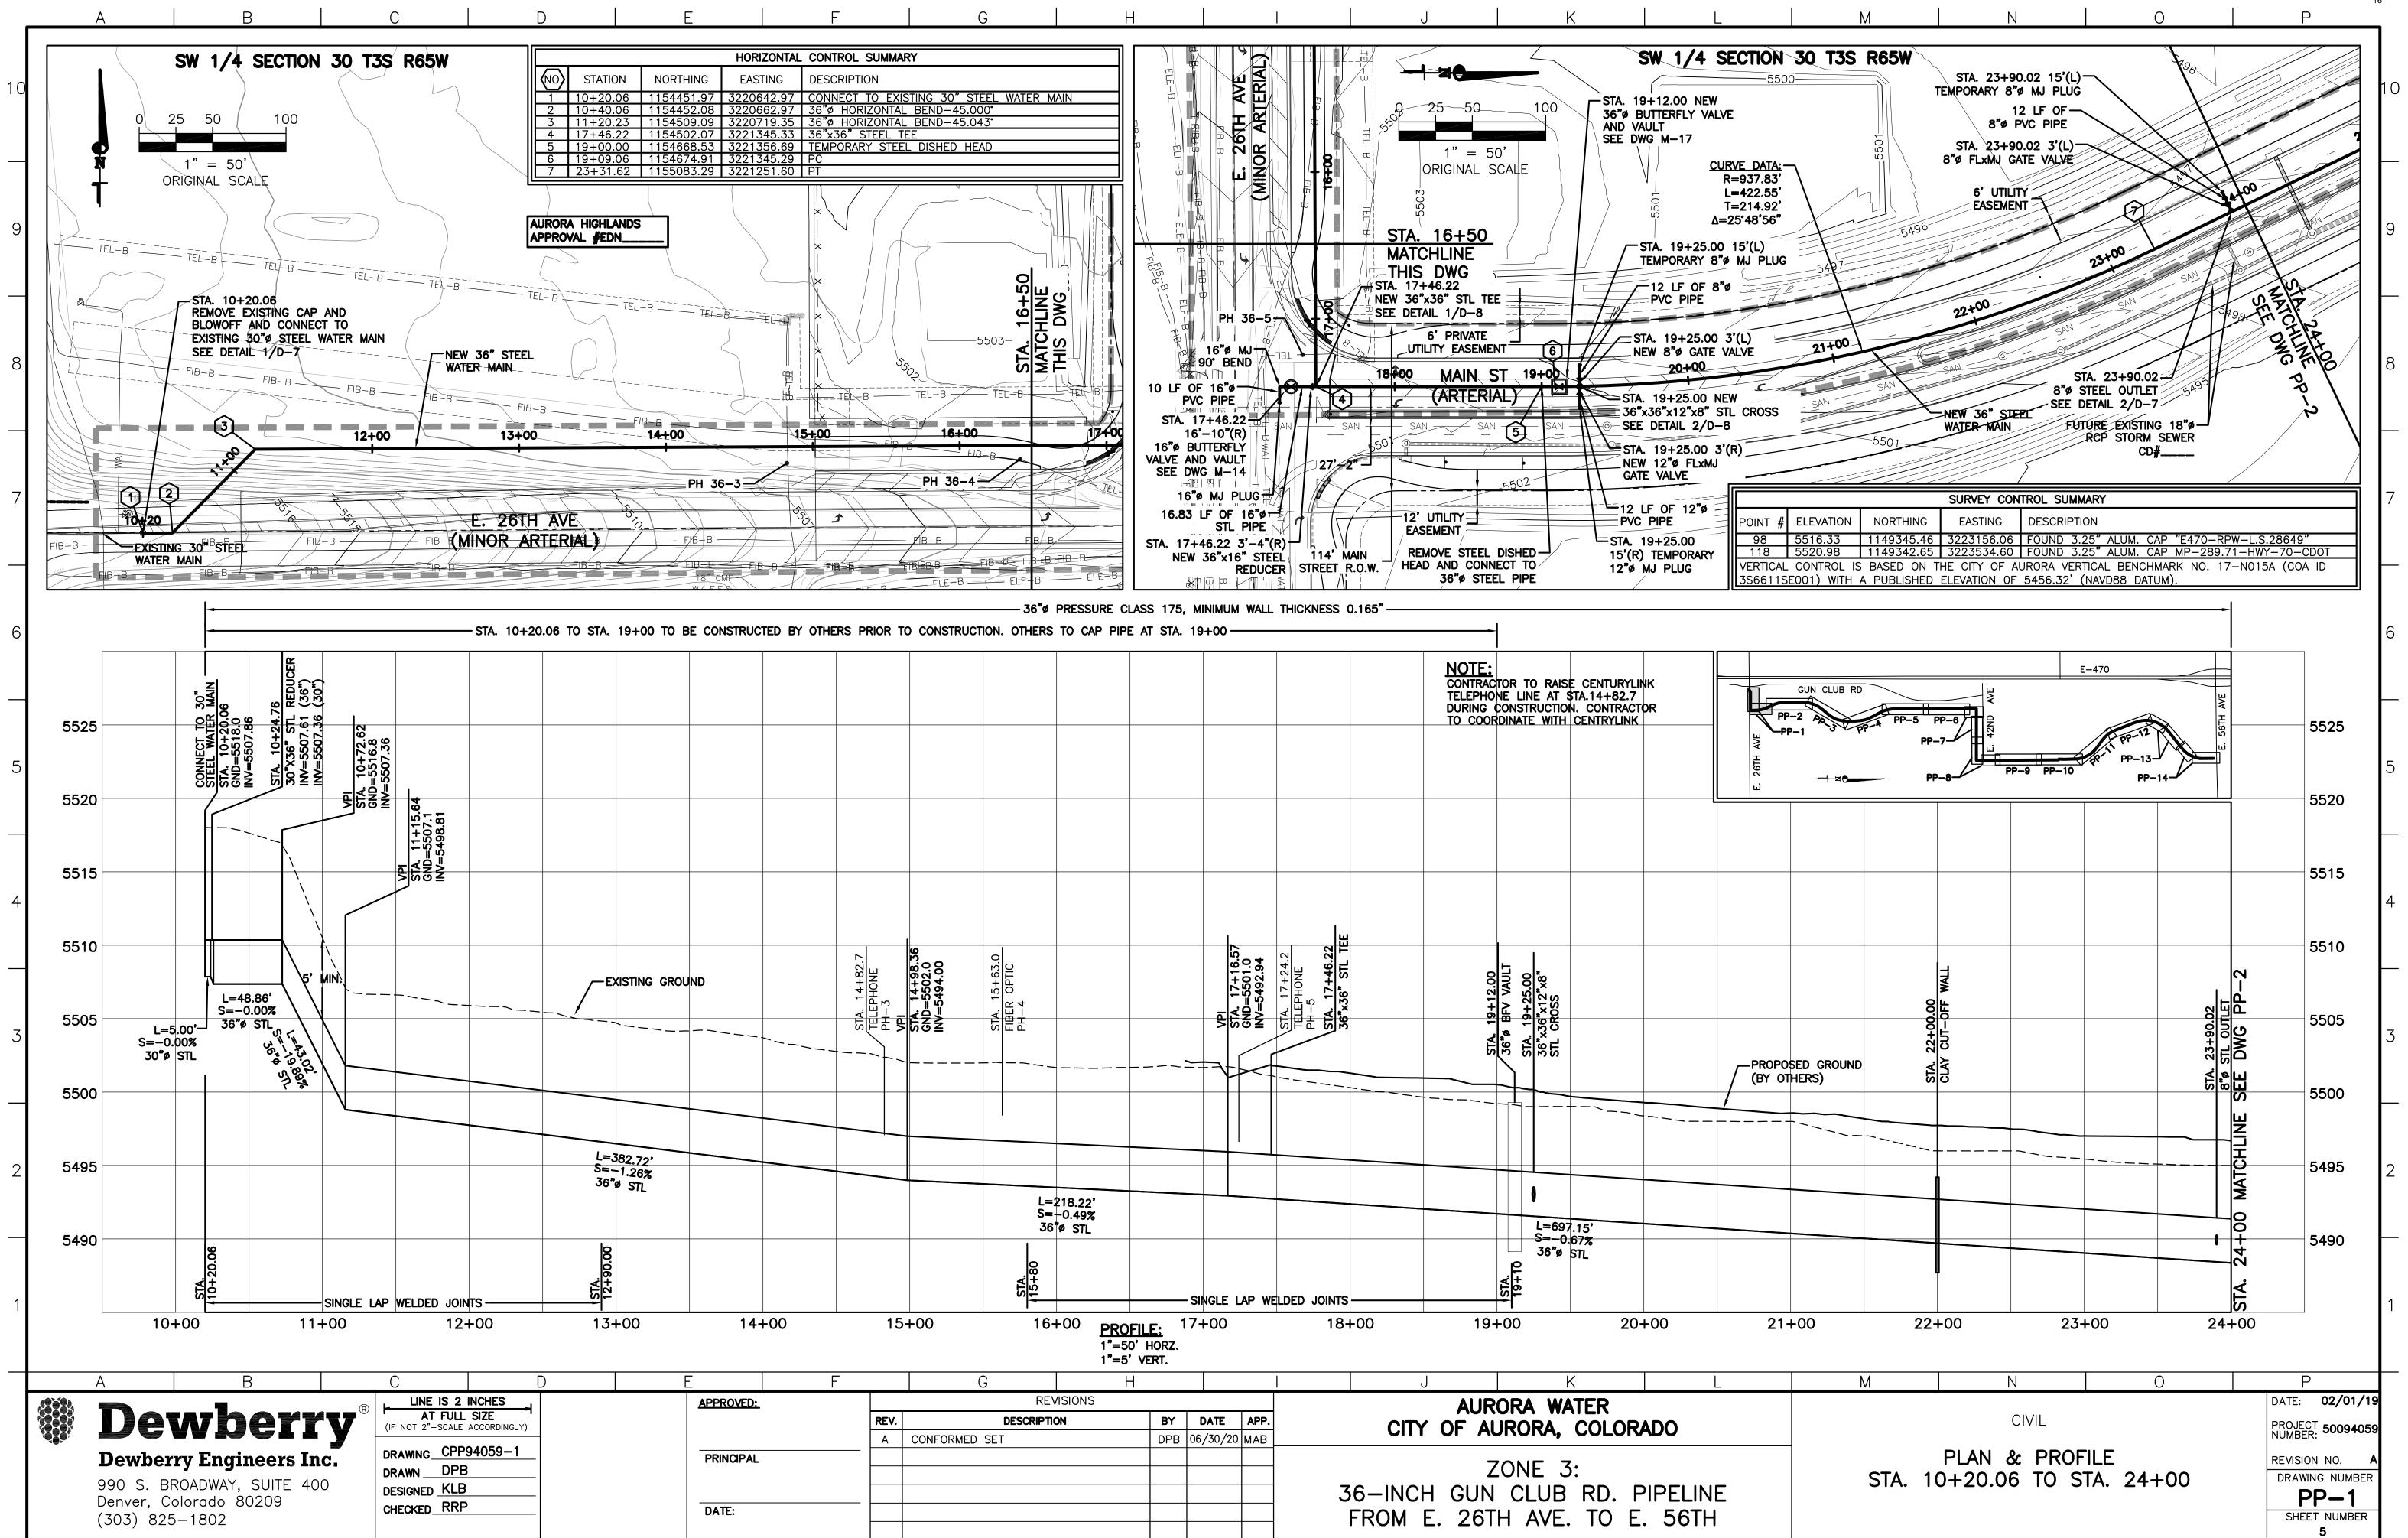

At the request of the District, the City constructed the pipeline section between Mk 119 (Sta. 39+18.08) and Mk 144 (Sta. 79+50) (as depicted on PP. 3 – 5 of the attached Plan & Profile, the "**City Sections**") out of sequence to ensure the District's ability to pave affected portions of Main Street during the 2020 asphalt paving window. The requested out of sequence construction work was completed pursuant to a Change Order provided by Reynolds Construction, LLC ("**Change Order No. 1**", attached) estimating the additional costs for the out of sequence work to be \$24,738.10, which additional costs may be deducted from the City's Reimbursement Amount under Section 3 of the 36-Inch Pipeline Agreement.