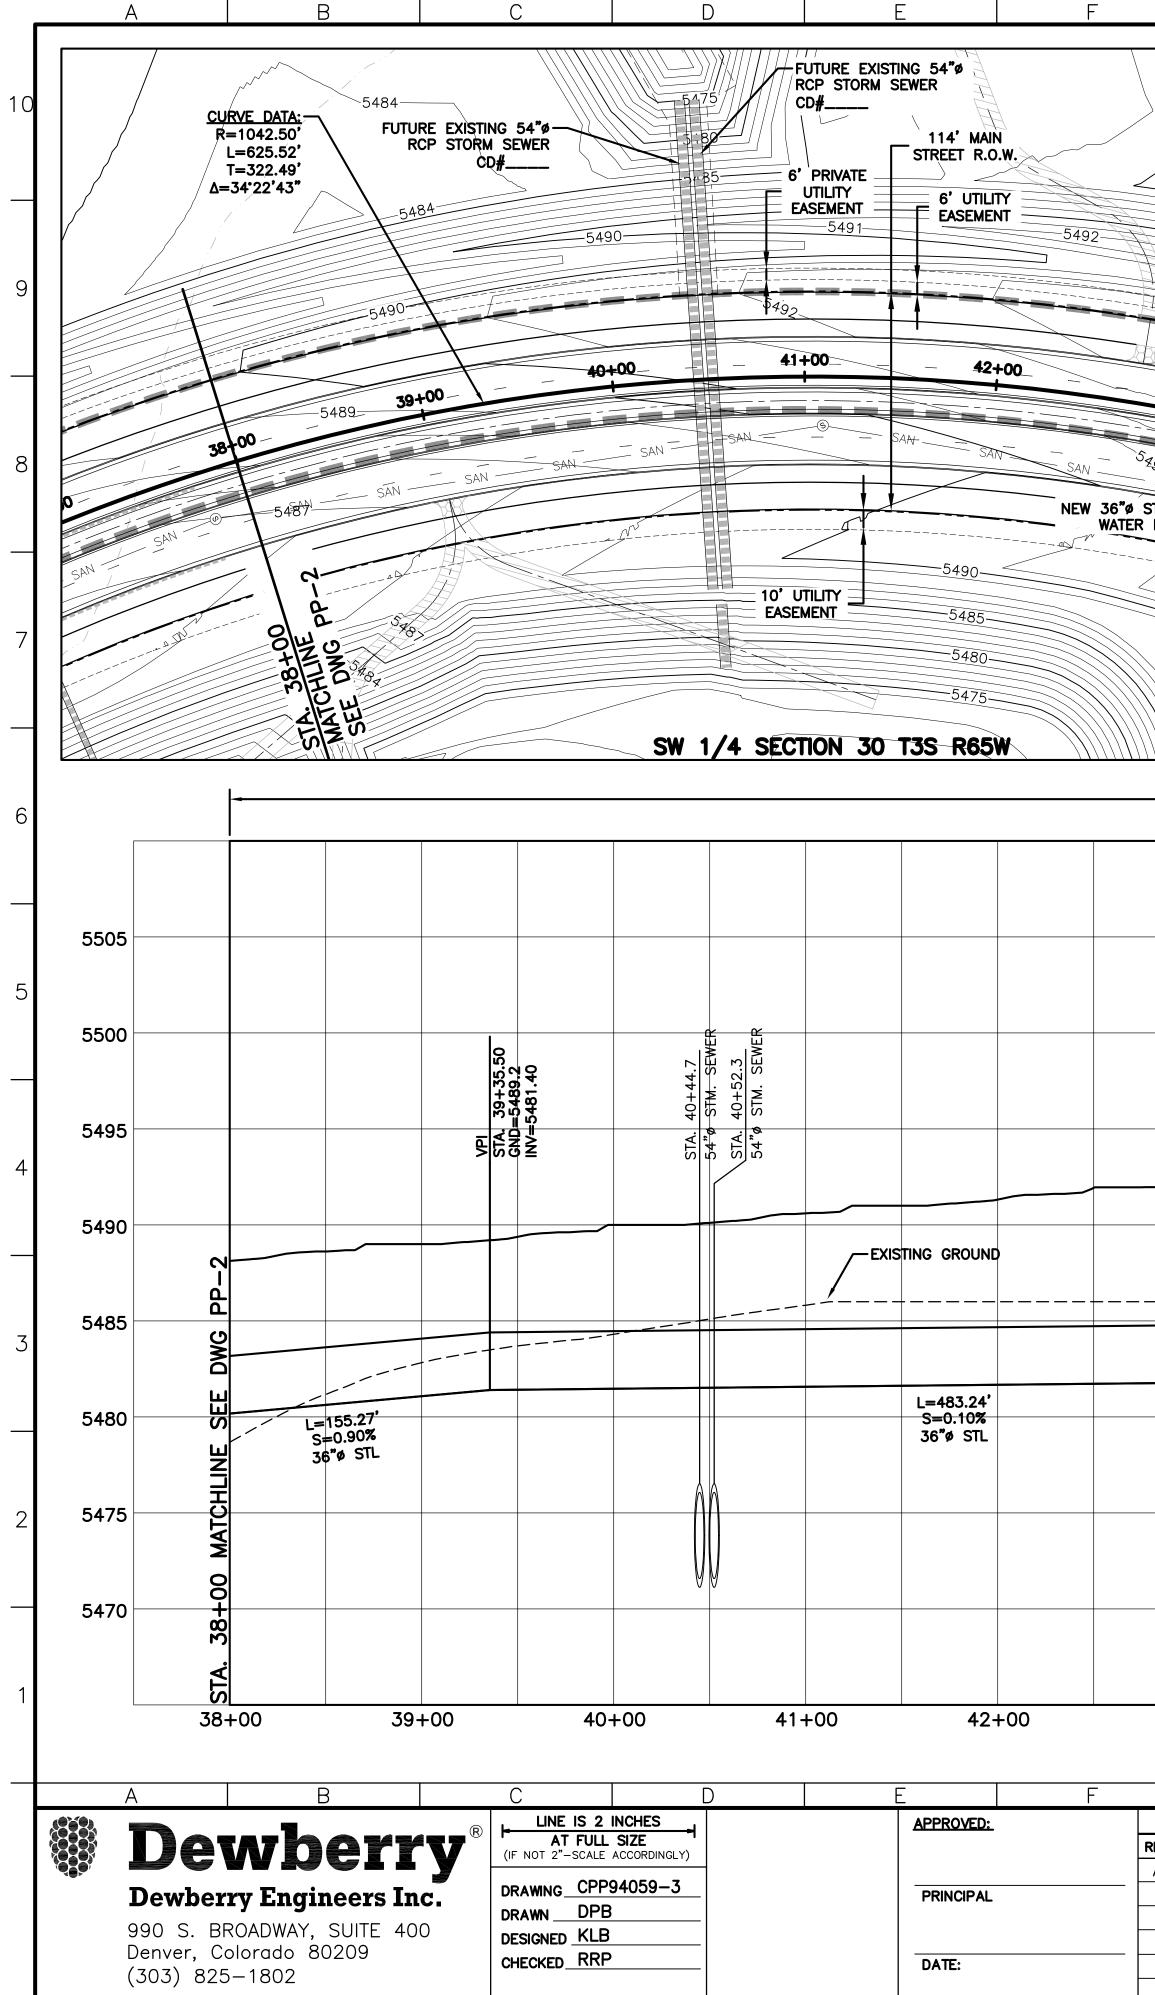

At the request of the District, the City constructed the pipeline section between Mk 119 (Sta. 39+18.08) and Mk 144 (Sta. 79+50) (as depicted on PP. 3 – 5 of the attached Plan & Profile, the "**City Sections**") out of sequence to ensure the District's ability to pave affected portions of Main Street during the 2020 asphalt paving window. The requested out of sequence construction work was completed pursuant to a Change Order provided by Reynolds Construction, LLC ("**Change Order No. 1**", attached) estimating the additional costs for the out of sequence work to be \$24,738.10, which additional costs may be deducted from the City's Reimbursement Amount under Section 3 of the 36-Inch Pipeline Agreement.