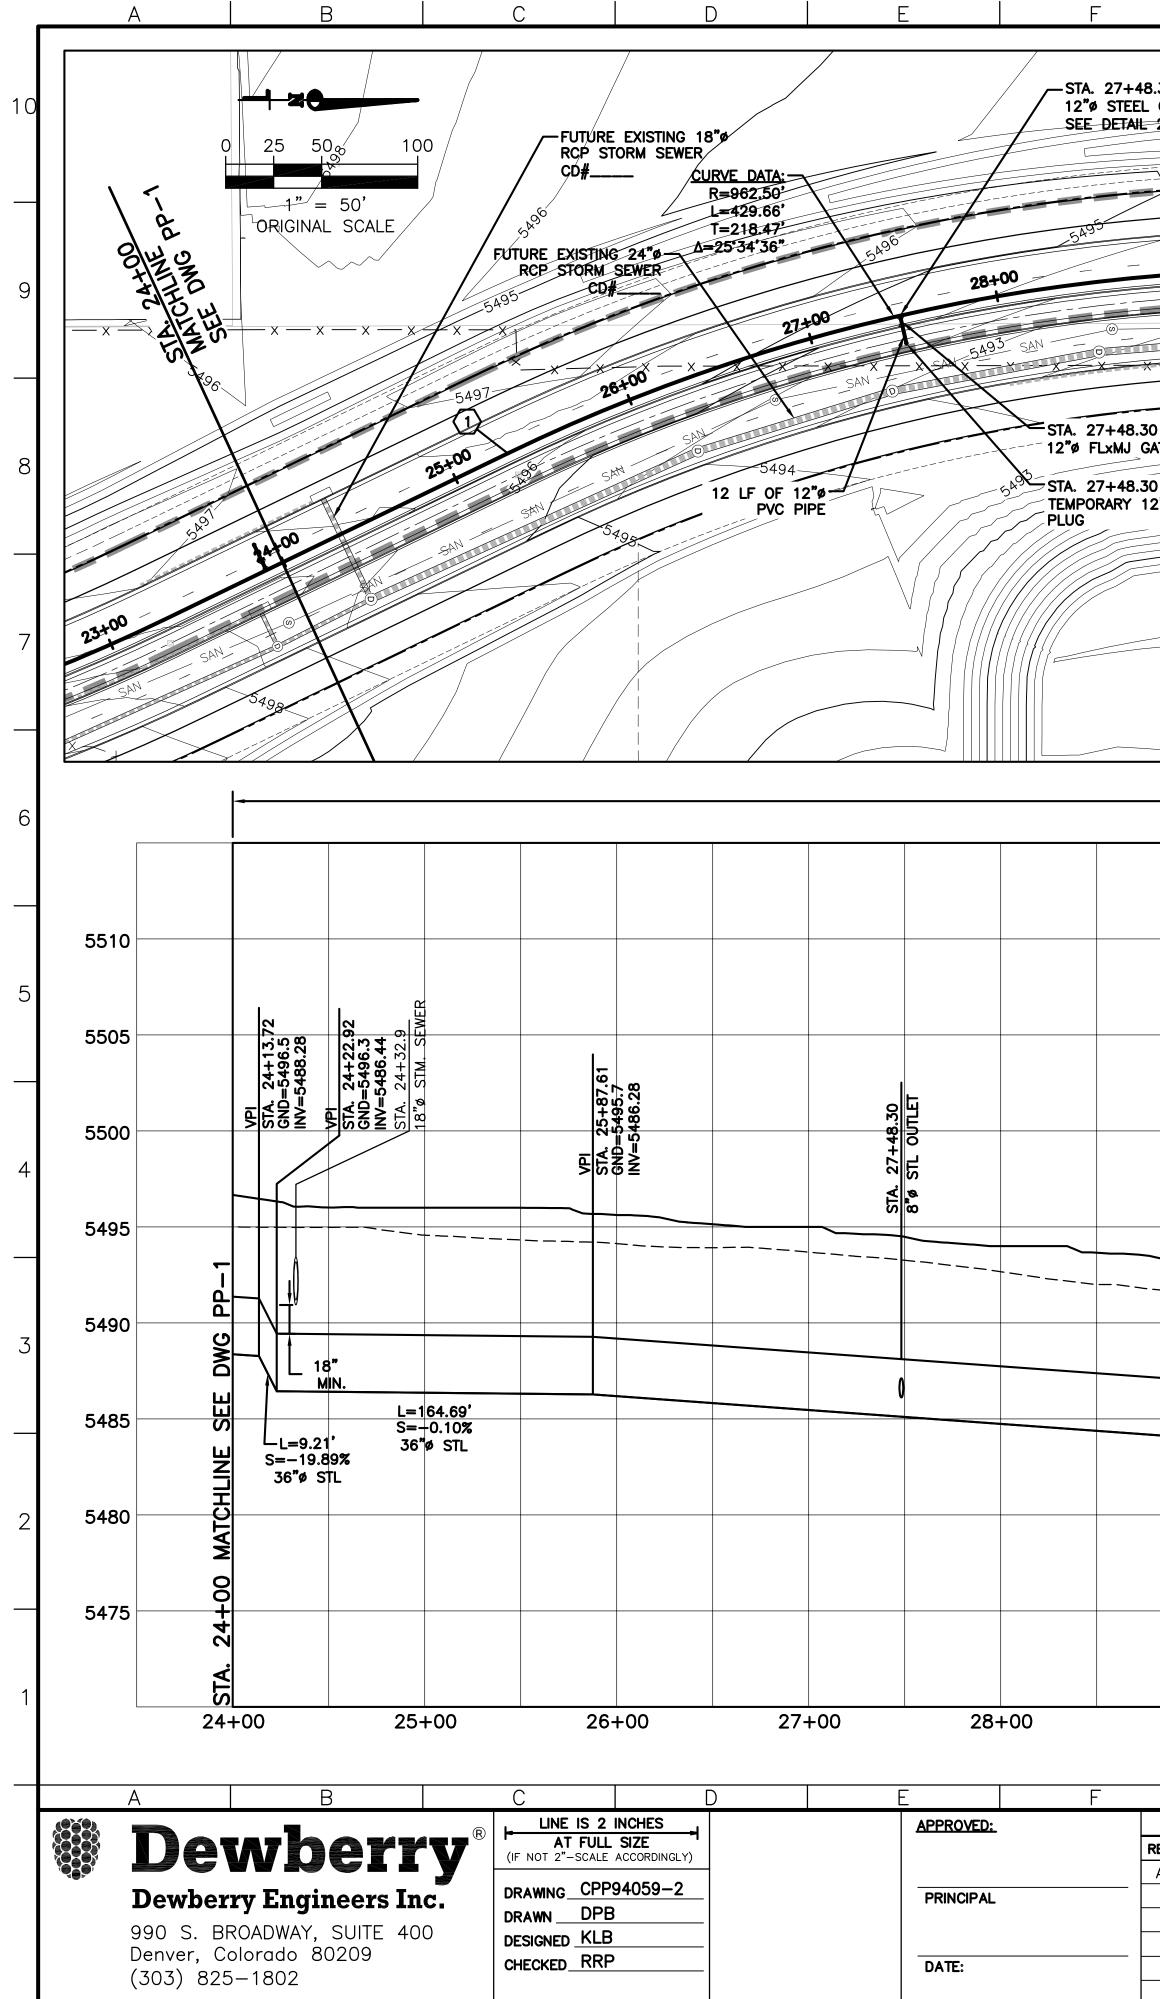

At the request of the District, the City constructed the pipeline section between Mk 119 (Sta. 39+18.08) and Mk 144 (Sta. 79+50) (as depicted on PP. 3 – 5 of the attached Plan & Profile, the "**City Sections**") out of sequence to ensure the District's ability to pave affected portions of Main Street during the 2020 asphalt paving window. The requested out of sequence construction work was completed pursuant to a Change Order provided by Reynolds Construction, LLC ("**Change Order No. 1**", attached) estimating the additional costs for the out of sequence work to be \$24,738.10, which additional costs may be deducted from the City's Reimbursement Amount under Section 3 of the 36-Inch Pipeline Agreement.