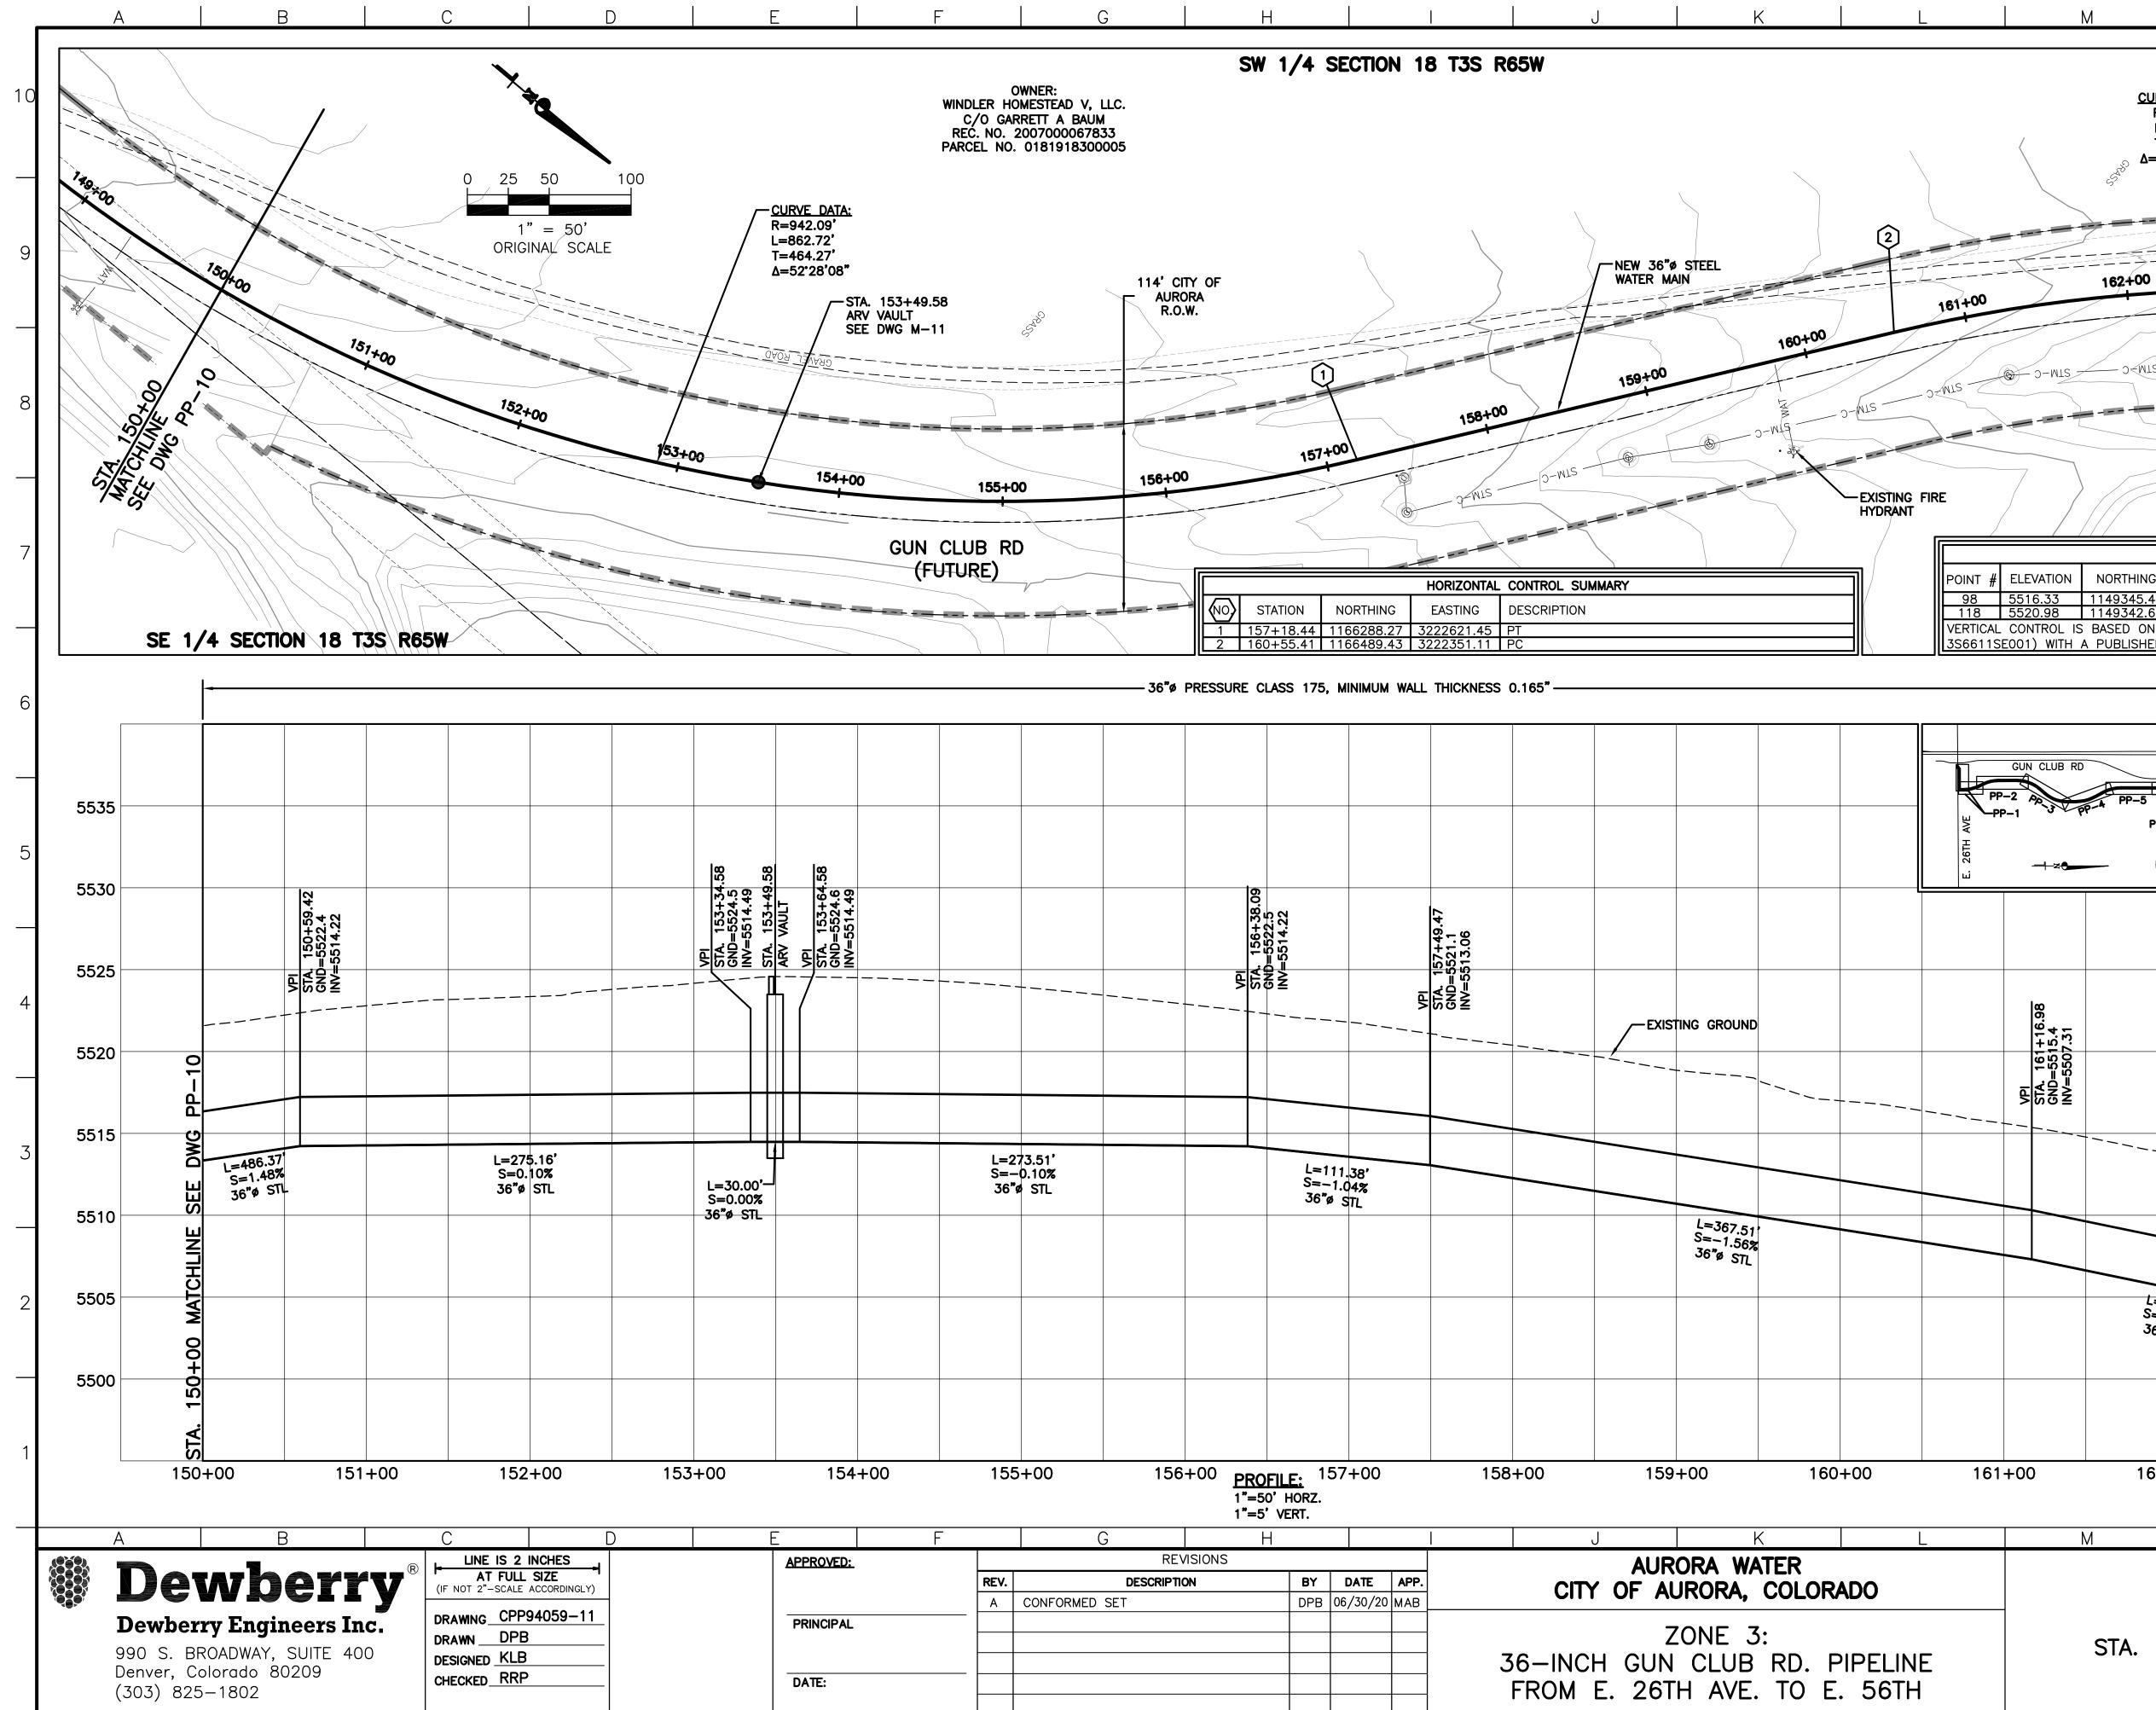

| HORZ.     | 29+00  |             | 130+00         | 0<br>J |                                                                  | 1+00            | 132·                | +00                                                | 133-          |
| V.          |                       | /ISIONS                      | BY<br>DPB | DATE / | APP.<br>MAB | <u>'</u>       |        | AUF<br>OF A                                                      | RORA WA         | ATER<br>COLOR/      | ADO                                                |               |

|  |  | ZONE 3:<br>36-INCH GUN CLUB RD. PIPELINE<br>FROM E. 26TH AVE. TO E. 56TH |
|--|--|--------------------------------------------------------------------------|
|  |  |                                                                          |





|                       |                                       |                   |                      |                      |                                 | •                                 |               |                    |                                   |              |                       | <u> </u>                    |
|-----------------------|---------------------------------------|-------------------|----------------------|----------------------|---------------------------------|-----------------------------------|---------------|--------------------|-----------------------------------|--------------|-----------------------|-----------------------------|
| 0                     |                                       |                   | SW                   | 1