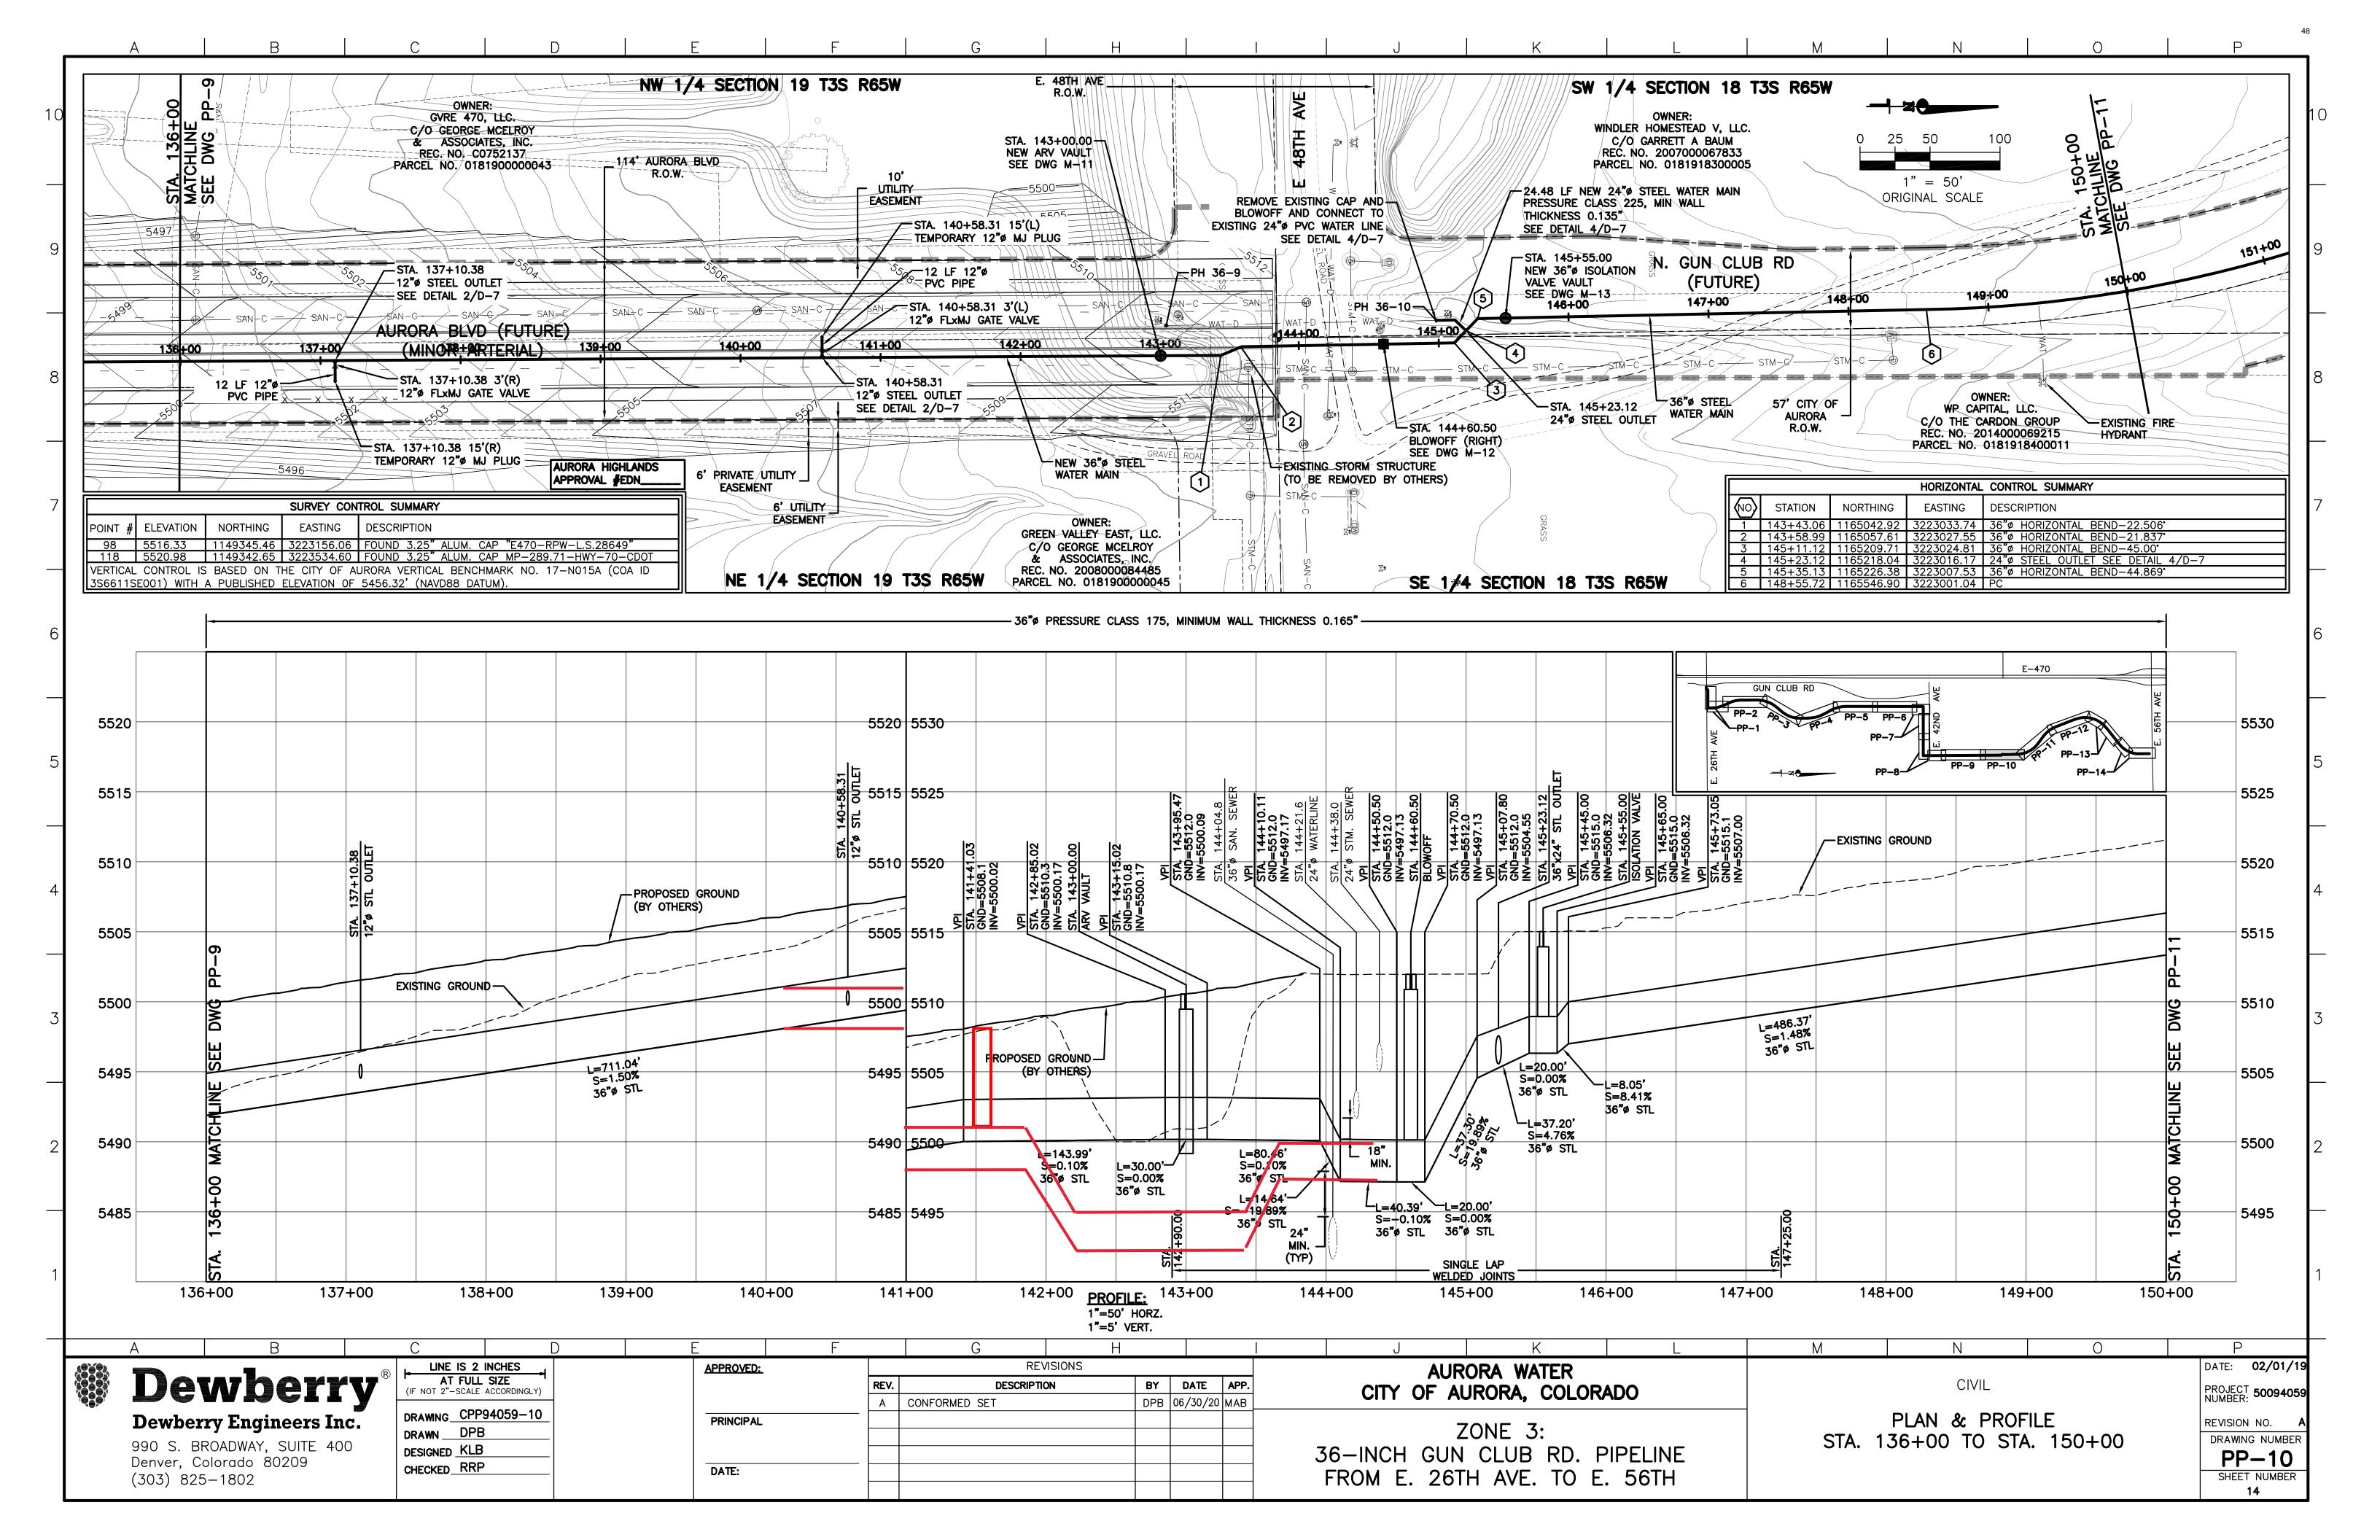

# **CITY OF AURORA, COLORADO**

| By:   |  |  |  |
|-------|--|--|--|
| Name: |  |  |  |
| Its:  |  |  |  |

|           | INDE         | EX OF DRAWINGS                                                             | LEGEND                                                                   |
|-----------|--------------|----------------------------------------------------------------------------|--------------------------------------------------------------------------|
| SHEET NO. | DWG. NO.     |                                                                            |                                                                          |
| 1         | COVER        | LOCATION MAP, LEGEND, SUBSURFACE UTILITY INVESTIGATION & INDEX OF DRAWINGS | EXISTING INDEX CONTOUR                                                   |
| 0         | 0.4          |                                                                            | EXISTING INTERMEDIATE CONTOUR                                            |
| 2<br>3    | G—1<br>G—2   | SWMP, CITY, AND UTILITY GENERAL NOTES<br>KEY PLAN & ACCESS PLAN            | EXISTING BUILDING/STRUCTURE                                              |
| 4         | G-2<br>G-3   | SURVEY CONTROL PLAN                                                        | EXISTING WATERLINE                                                       |
| 5         | 9-5<br>PP-1  | PLAN & PROFILE - STA. $10+20.06$ STA. $24+00$                              | EXISTING CABLE TV                                                        |
| 6         | PP-2         | PLAN & PROFILE - STA. 24+00 TO STA. 38+00                                  | EXISTING GAS                                                             |
| 7         | PP-3         | PLAN & PROFILE - STA. 38+00 TO STA. 52+00                                  | UNDERGROUND ELECTRIC                                                     |
| 8         | PP-4         | PLAN & PROFILE – STA. 52+00 TO STA. 66+00                                  | EXISTING TELEPHONE CABLE                                                 |
| 9         | PP-5         | PLAN & PROFILE - STA. 66+00 TO STA. 80+00                                  | EXISTING SANITARY SEWER                                                  |
| 10        | PP-6         | PLAN & PROFILE – STA. 80+00 TO STA. 94+00                                  | EXISTING STORM SEWER                                                     |
| 11        | PP-7         | PLAN & PROFILE – STA. 94+00 TO STA. 108+00                                 | EXISTING FIBER OPTIC                                                     |
| 12        | PP-8         | PLAN & PROFILE – STA. 108+00 TO STA. 122+00                                | EXISTING WATER SERVICE                                                   |
| 13        | PP-9         | PLAN & PROFILE – STA. 122+00 TO STA. 136+00                                | EXISTING SANITARY SEWER SERVICE                                          |
| 14        | PP-10        | PLAN & PROFILE – STA. 136+00 TO STA. 150+00                                | EXISTING OVERHEAD POWERLINE                                              |
| 15        | PP-11        | PLAN & PROFILE – STA. 150+00 TO STA. 164+00                                | EXISTING TRAFFIC SIGINAL WIRE                                            |
| 16        | PP-12        | PLAN & PROFILE – STA. 164+00 TO STA. 178+00                                |                                                                          |
| 17        | PP-13        | PLAN & PROFILE – STA. 178+00 TO STA. 192+00                                | EXISTING WATER VALVE                                                     |
| 18        | PP-14        | PLAN & PROFILE – STA. 192+00 TO STA. 204+56.08                             | EXISTING WATER METER                                                     |
| 19        | EC-1         | EROSION CONTROL PLAN                                                       | EXISTING ELECTRIC BOX                                                    |
| 20        | EC-2         | EROSION CONTROL PLAN                                                       | EXISTING ELECTRIC METER                                                  |
| 21        | EC-3         | EROSION CONTROL PLAN                                                       | EXISTING GAS VALVE/MARKER                                                |
| 22        | EC-4         | EROSION CONTROL PLAN                                                       | EXISTING TELEPHONE BOX                                                   |
| 23        | EC-5         | EROSION CONTROL PLAN<br>EROSION CONTROL PLAN                               | EXISTING CABLE TV BOX                                                    |
| 24<br>25  | EC—6<br>EC—7 | EROSION CONTROL PLAN<br>EROSION CONTROL PLAN                               | EXISTING POWERPOLE                                                       |
| 25<br>*   | D-1          | STANDARD DETAILS                                                           | EXISTING GUY POLE                                                        |
| *         | D-2          | STANDARD DETAILS                                                           | EXISTING LIGHTPOLE                                                       |
| *         | D-3          | STANDARD DETAILS                                                           | SECTION CORNER                                                           |
| *         | D-4          | STANDARD DETAILS                                                           | BOREHOLE (GEOTECH-DRILLED)                                               |
| *         | D-5          | STANDARD DETAILS                                                           | SURVEYED BENCHMARK                                                       |
| *         | D-6          | STANDARD DETAILS                                                           | SURVETED DENCHMARK                                                       |
| *         | D-7          | CONNECTION DETAILS                                                         |                                                                          |
| *         | D-8          | CONNECTION DETAILS                                                         |                                                                          |
| *         | D-9          | CATHODIC PROTECTION DETAILS                                                |                                                                          |
| *         | D-10         | CATHODIC PROTECTION DETAILS                                                | SUE-SUBSURFACE UTILITY                                                   |
| *         | D-11         | CATHODIC PROTECTION DETAILS                                                | * SUE QUALITY LEVEL LOCATES OF EXIS<br>EXISTING UTILITY LINETYPES FROM B |
| *         | S-1          | STRUCTURAL NOTES                                                           | OF THE EXISTING UTILITY SHOWN ON                                         |
| *         | S-2          | STRUCTURAL DETAILS                                                         | -QUALITY LEVEL A (PRECISE HORIZO<br>OBTAINED BY THE ACTUAL EXPOSU        |
| *         | S-10         | 36"Ø BFV VAULT PLANS                                                       | -QUALITY LEVEL B (INFORMATION FR                                         |
| *         | S-11         | 36"Ø BFV VAULT SECTION                                                     |                                                                          |
| 26        | M-10         | 36"ø BFV VAULT                                                             | -QUALITY LEVEL C (ABOVE GROUND UTILITIES)                                |
| 27        | M-11         | ARV VAULT                                                                  | -QUALITY LEVEL D (RECORDS RESEA                                          |
| 28        | M-12         | BLOWOFF DETAILS                                                            |                                                                          |
| 29        | M-13         | 36"Ø ISOLATION VALVE                                                       |                                                                          |
| 30        | M-14         | 16"ø BFV AT STA 17+46.22                                                   |                                                                          |
| 31        | M-15         | 24"ø BFV AT STA 73+23.09                                                   |                                                                          |
| 32        |              |                                                                            |                                                                          |
|           | M-16         | 16"Ø BFV AT STA 65+34.24                                                   |                                                                          |
| 33        | M-17         | 36"ø BFV AT STA 19+12.00                                                   |                                                                          |