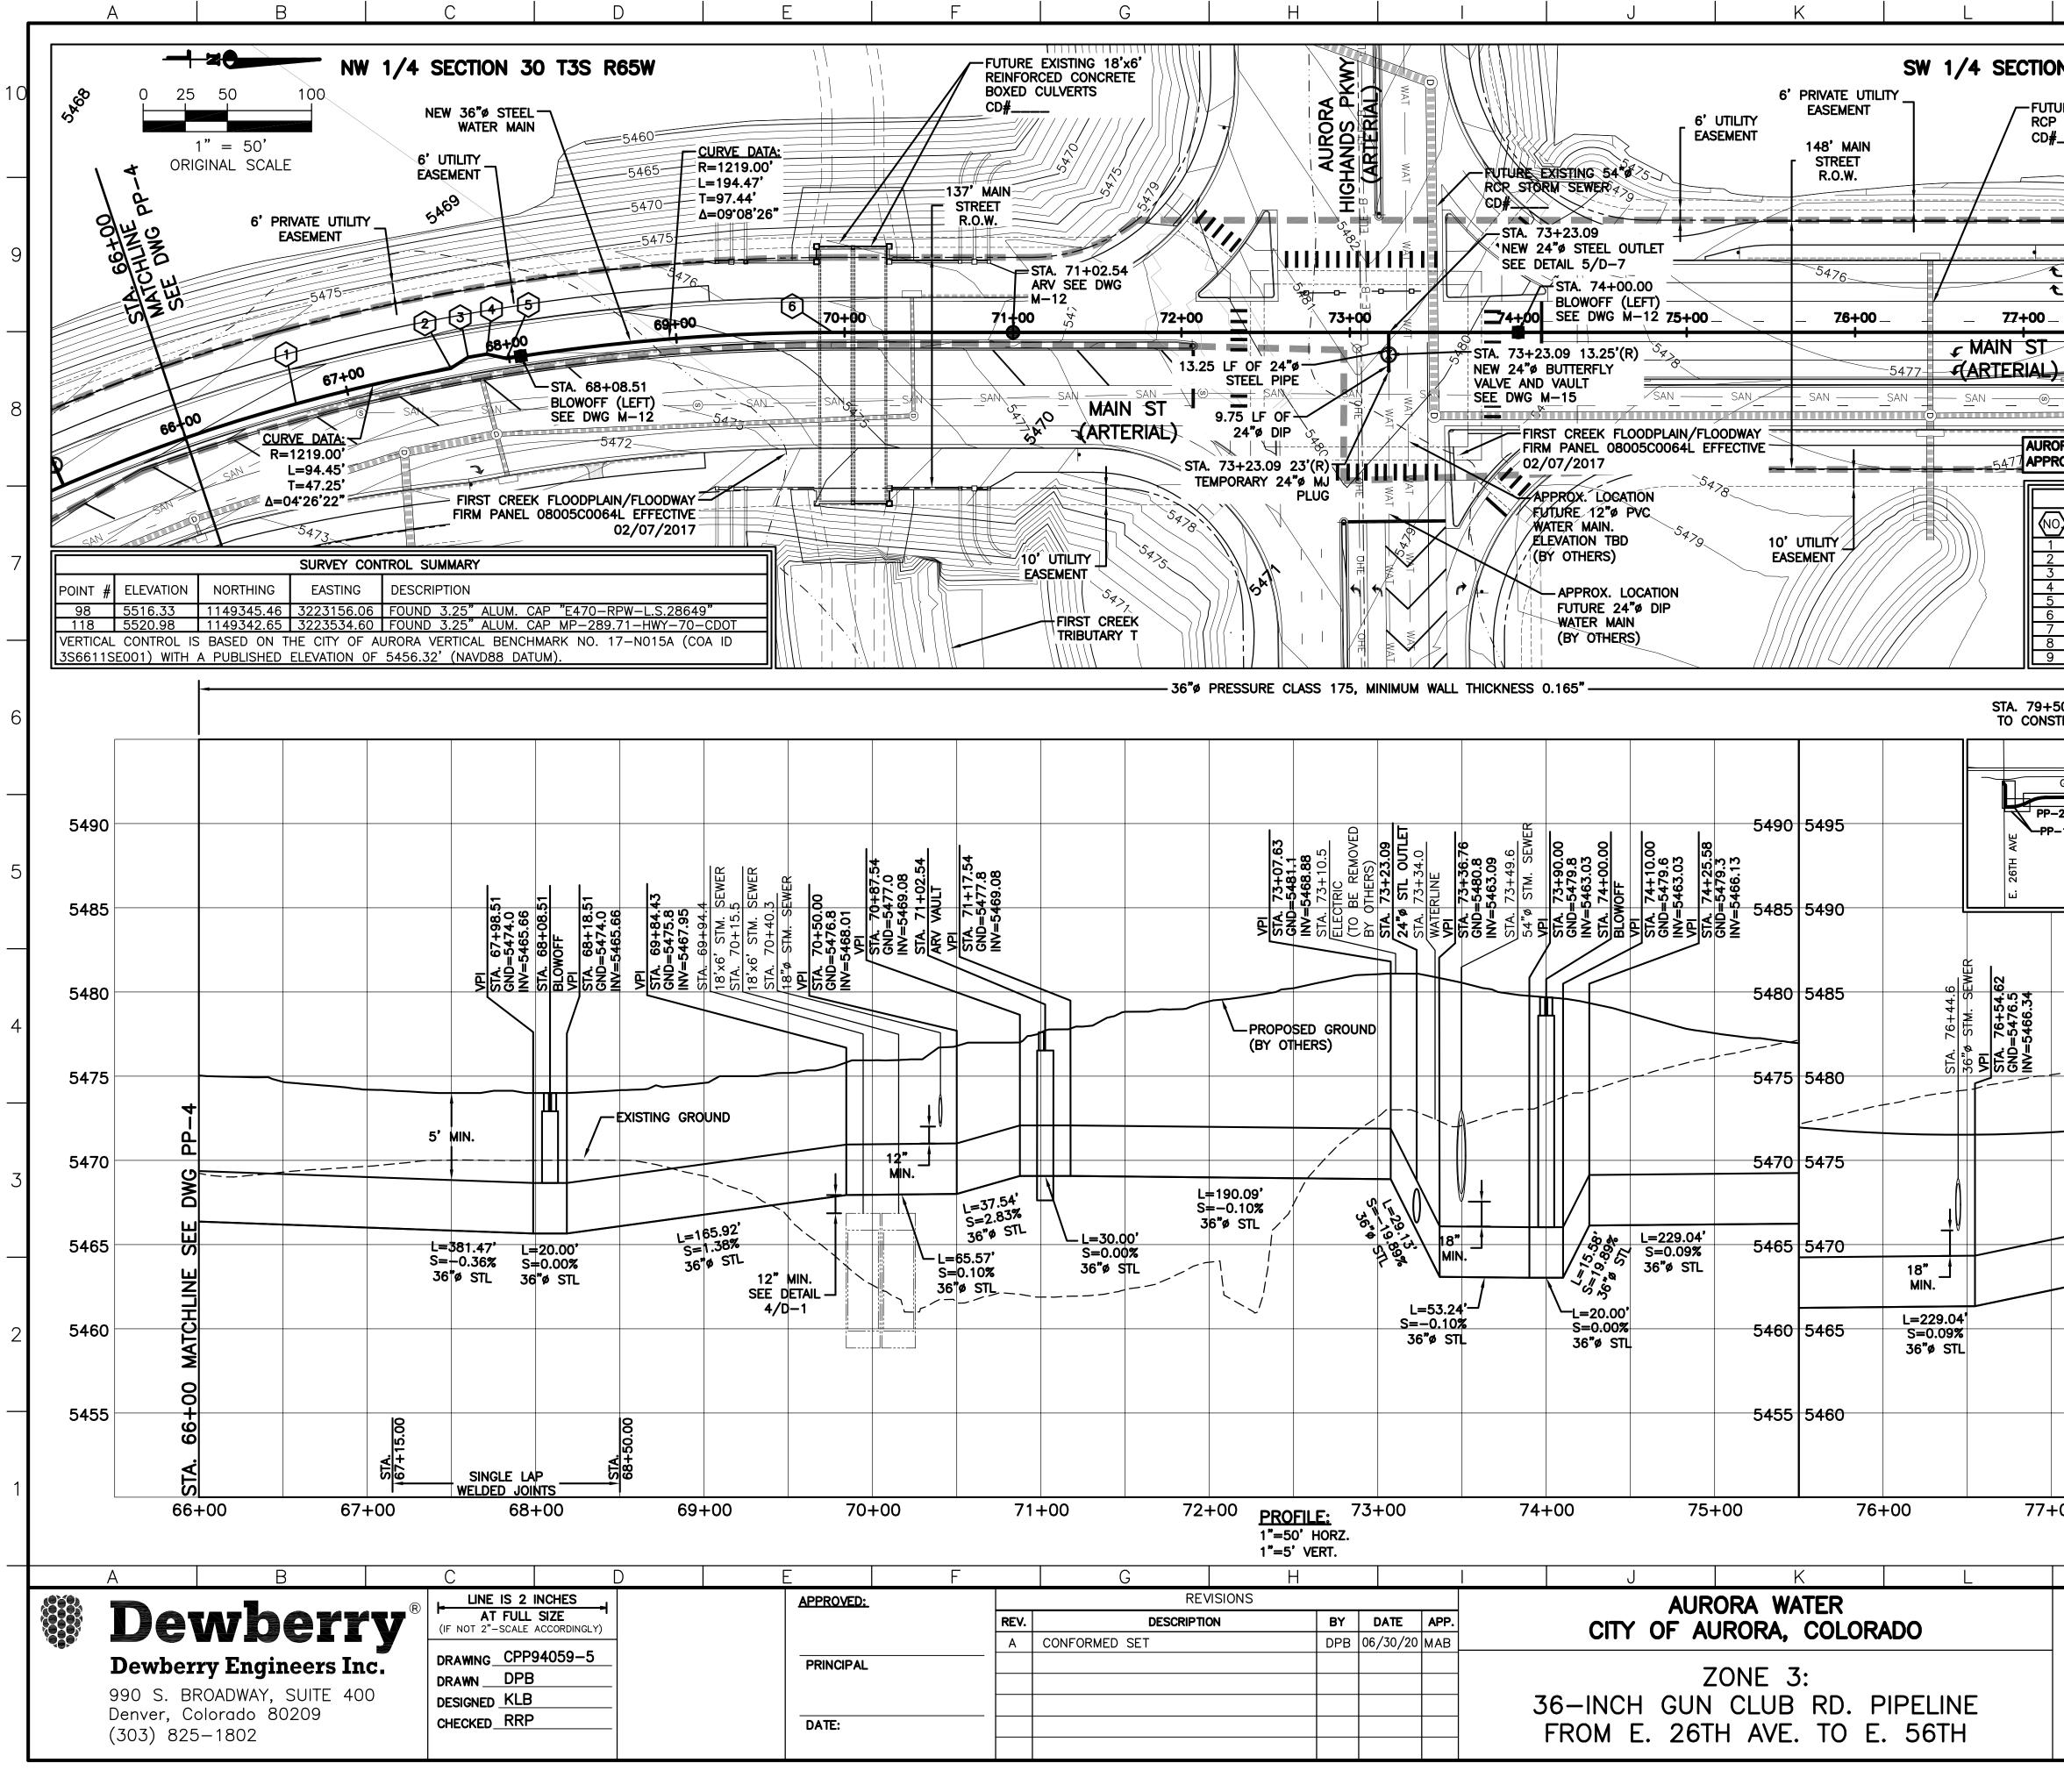

At the request of the District, the City constructed the pipeline section between Mk 119 (Sta. 39+18.08) and Mk 144 (Sta. 79+50) (as depicted on PP. 3 – 5 of the attached Plan & Profile, the "**City Sections**") out of sequence to ensure the District's ability to pave affected portions of Main Street during the 2020 asphalt paving window. The requested out of sequence construction work was completed pursuant to a Change Order provided by Reynolds Construction, LLC ("**Change Order No. 1**", attached) estimating the additional costs for the out of sequence work to be \$24,738.10, which additional costs may be deducted from the City's Reimbursement Amount under Section 3 of the 36-Inch Pipeline Agreement.