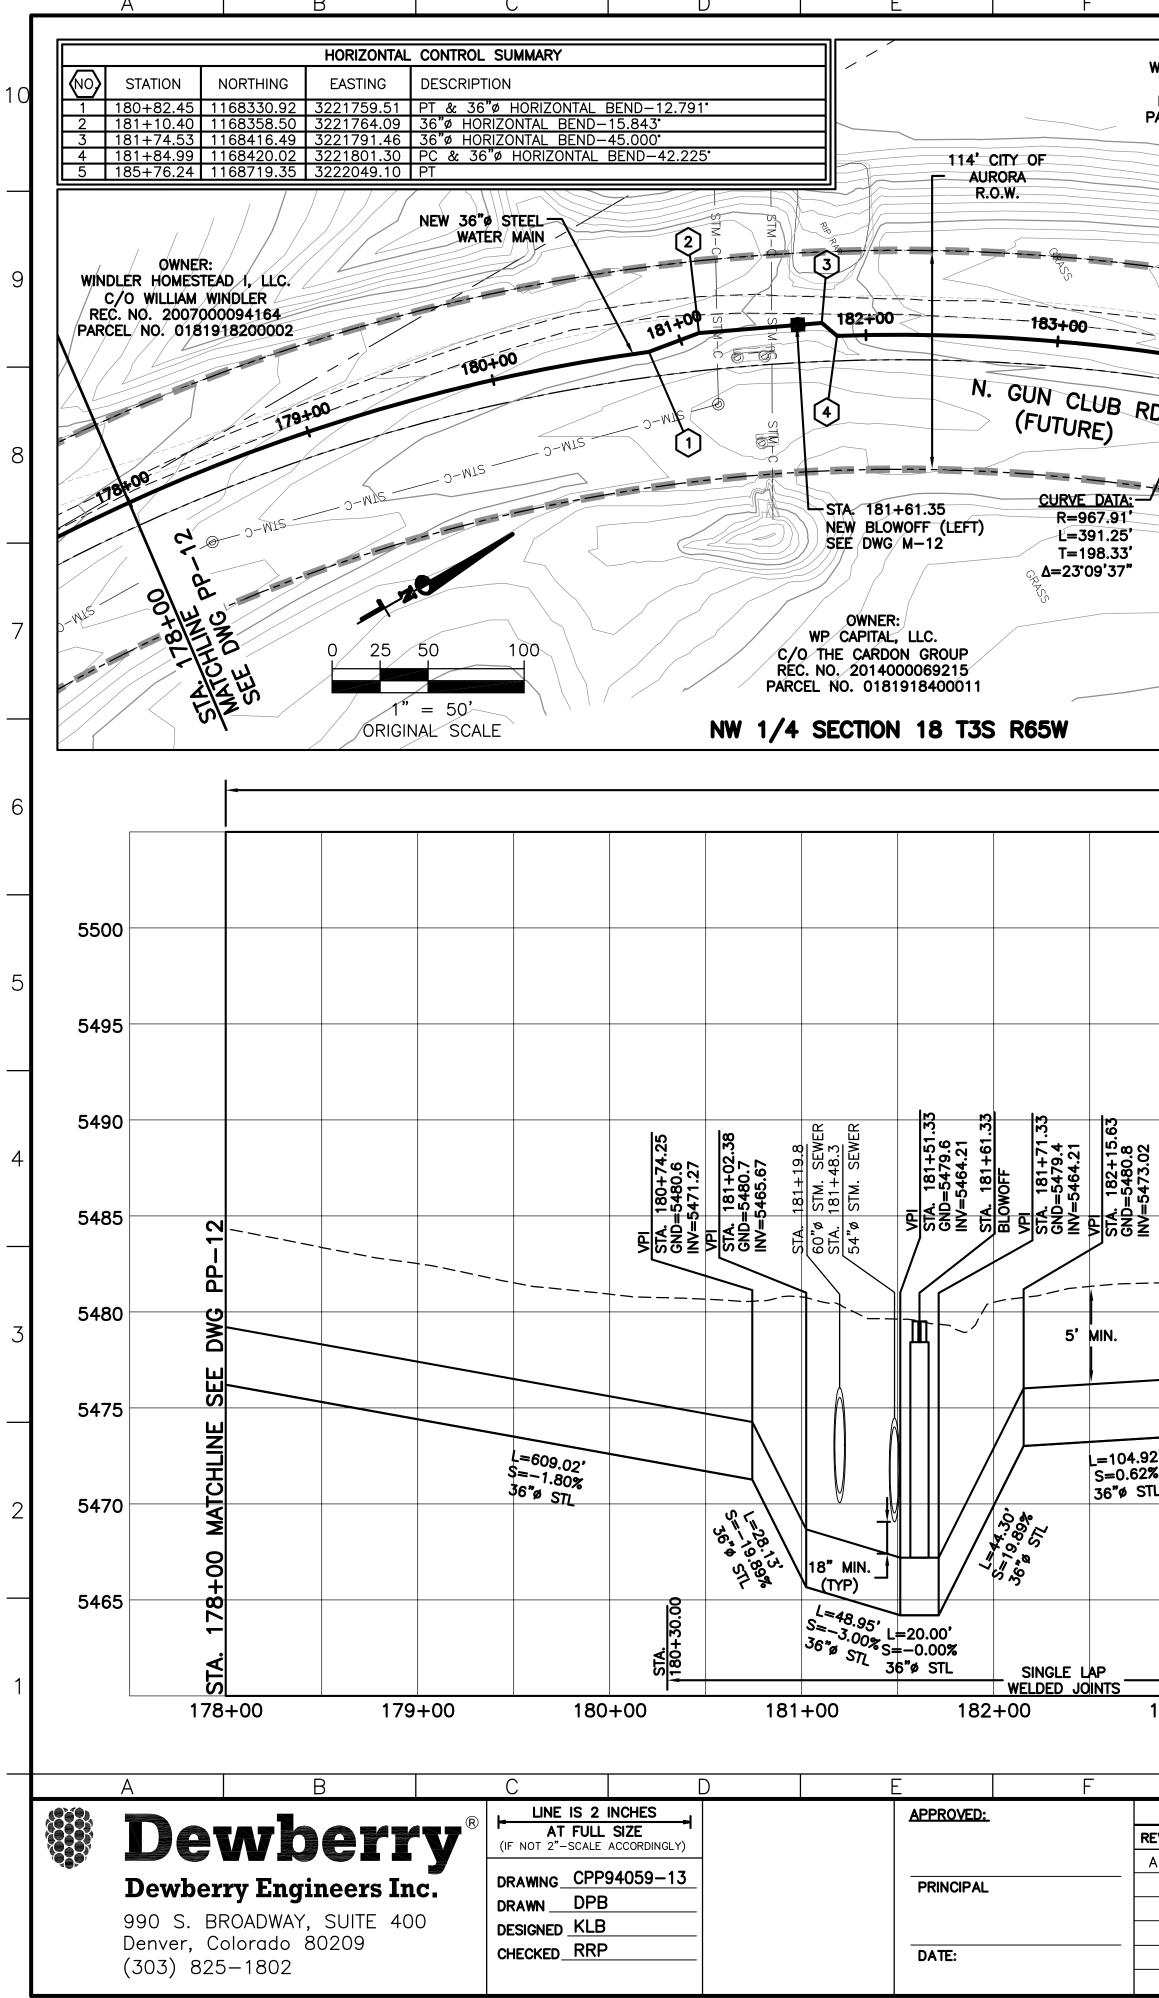

At the request of the District, the City constructed the pipeline section between Mk 119 (Sta. 39+18.08) and Mk 144 (Sta. 79+50) (as depicted on PP. 3 – 5 of the attached Plan & Profile, the "**City Sections**") out of sequence to ensure the District's ability to pave affected portions of Main Street during the 2020 asphalt paving window. The requested out of sequence construction work was completed pursuant to a Change Order provided by Reynolds Construction, LLC ("**Change Order No. 1**", attached) estimating the additional costs for the out of sequence work to be \$24,738.10, which additional costs may be deducted from the City's Reimbursement Amount under Section 3 of the 36-Inch Pipeline Agreement.