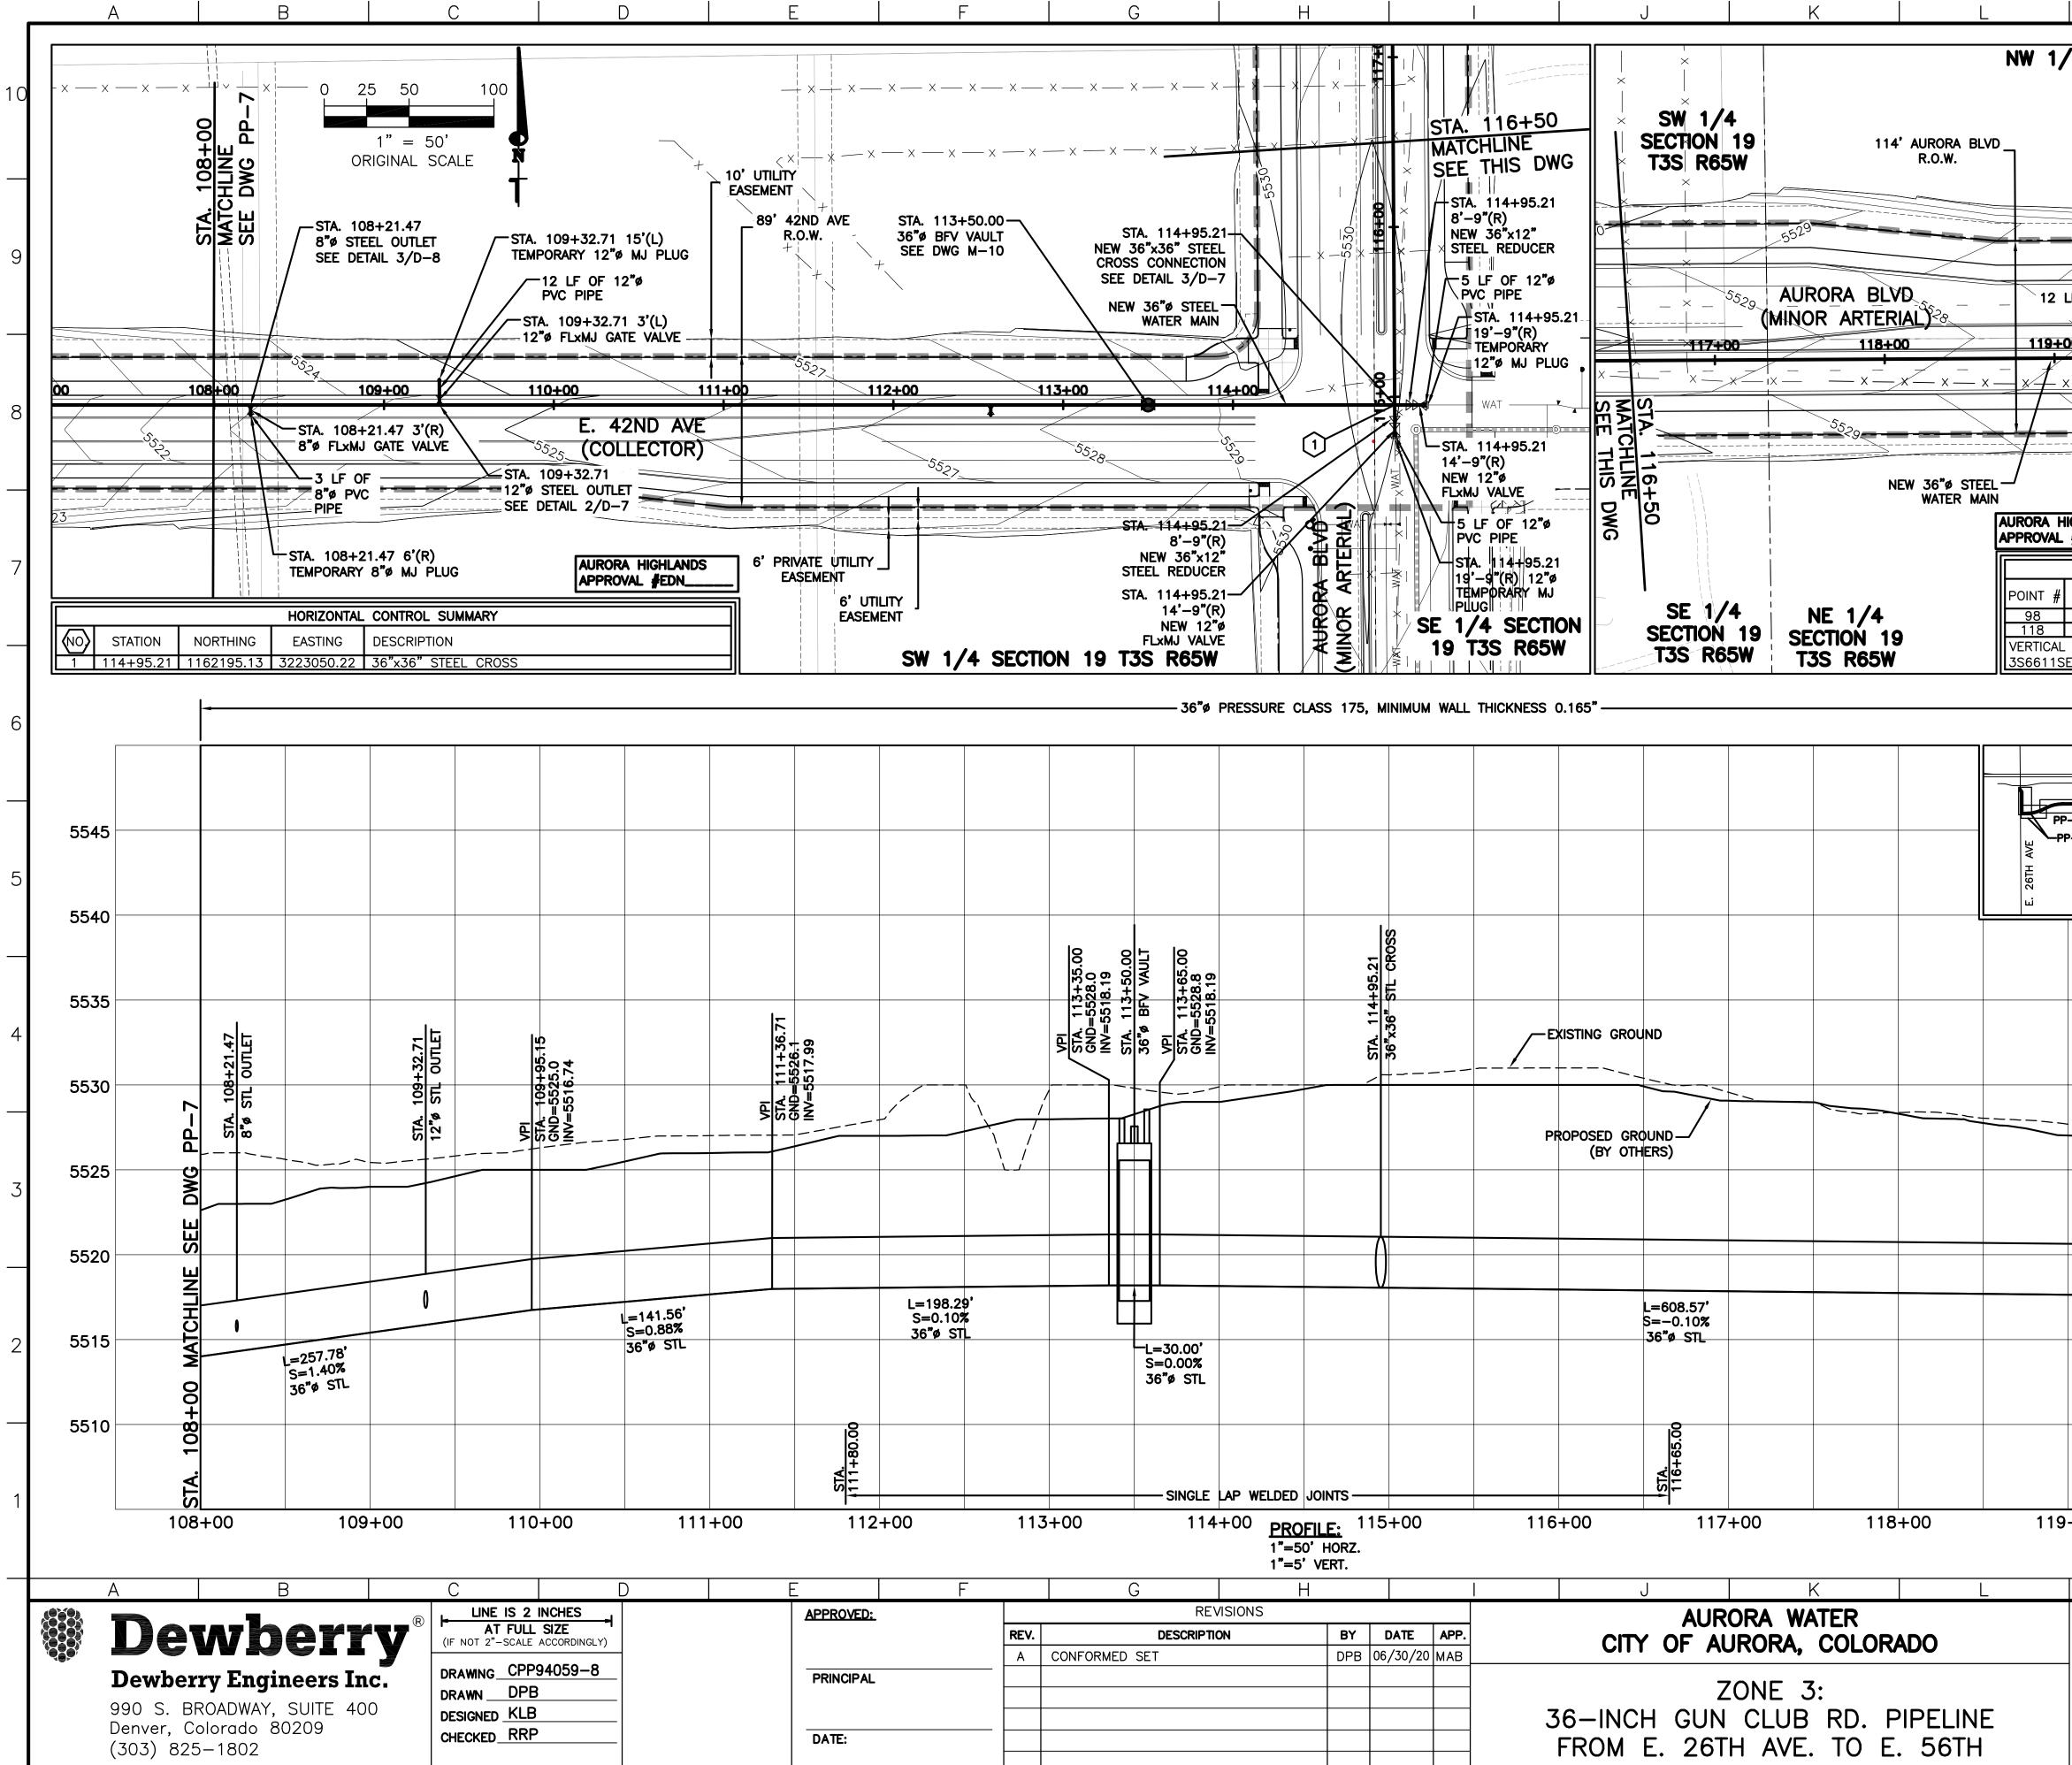

# **CITY OF AURORA, COLORADO**

| By:   |  |  |  |
|-------|--|--|--|
| Name: |  |  |  |
| Its:  |  |  |  |

|           | INDE         | EX OF DRAWINGS                                                             | LEGEND                                                                   |
|-----------|--------------|----------------------------------------------------------------------------|--------------------------------------------------------------------------|
| SHEET NO. | DWG. NO.     |                                                                            |                                                                          |
| 1         | COVER        | LOCATION MAP, LEGEND, SUBSURFACE UTILITY INVESTIGATION & INDEX OF DRAWINGS | EXISTING INDEX CONTOUR                                                   |
| 0         | 0.4          |                                                                            | EXISTING INTERMEDIATE CONTOUR                                            |
| 2<br>3    | G—1<br>G—2   | SWMP, CITY, AND UTILITY GENERAL NOTES<br>KEY PLAN & ACCESS PLAN            | EXISTING BUILDING/STRUCTURE                                              |
| 4         | G-2<br>G-3   | SURVEY CONTROL PLAN                                                        | EXISTING WATERLINE                                                       |
| 5         | 9-5<br>PP-1  | PLAN & PROFILE - STA. $10+20.06$ STA. $24+00$                              | EXISTING CABLE TV                                                        |
| 6         | PP-2         | PLAN & PROFILE - STA. 24+00 TO STA. 38+00                                  | EXISTING GAS                                                             |
| 7         | PP-3         | PLAN & PROFILE - STA. 38+00 TO STA. 52+00                                  | UNDERGROUND ELECTRIC                                                     |
| 8         | PP-4         | PLAN & PROFILE – STA. 52+00 TO STA. 66+00                                  | EXISTING TELEPHONE CABLE                                                 |
| 9         | PP-5         | PLAN & PROFILE - STA. 66+00 TO STA. 80+00                                  | EXISTING SANITARY SEWER                                                  |
| 10        | PP-6         | PLAN & PROFILE – STA. 80+00 TO STA. 94+00                                  | EXISTING STORM SEWER                                                     |
| 11        | PP-7         | PLAN & PROFILE – STA. 94+00 TO STA. 108+00                                 | EXISTING FIBER OPTIC                                                     |
| 12        | PP-8         | PLAN & PROFILE – STA. 108+00 TO STA. 122+00                                | EXISTING WATER SERVICE                                                   |
| 13        | PP-9         | PLAN & PROFILE – STA. 122+00 TO STA. 136+00                                | EXISTING SANITARY SEWER SERVICE                                          |
| 14        | PP-10        | PLAN & PROFILE – STA. 136+00 TO STA. 150+00                                | EXISTING OVERHEAD POWERLINE                                              |
| 15        | PP-11        | PLAN & PROFILE – STA. 150+00 TO STA. 164+00                                | EXISTING TRAFFIC SIGINAL WIRE                                            |
| 16        | PP-12        | PLAN & PROFILE – STA. 164+00 TO STA. 178+00                                |                                                                          |
| 17        | PP-13        | PLAN & PROFILE – STA. 178+00 TO STA. 192+00                                | EXISTING WATER VALVE                                                     |
| 18        | PP-14        | PLAN & PROFILE – STA. 192+00 TO STA. 204+56.08                             | EXISTING WATER METER                                                     |
| 19        | EC-1         | EROSION CONTROL PLAN                                                       | EXISTING ELECTRIC BOX                                                    |
| 20        | EC-2         | EROSION CONTROL PLAN                                                       | EXISTING ELECTRIC METER                                                  |
| 21        | EC-3         | EROSION CONTROL PLAN                                                       | EXISTING GAS VALVE/MARKER                                                |
| 22        | EC-4         | EROSION CONTROL PLAN                                                       | EXISTING TELEPHONE BOX                                                   |
| 23        | EC-5         | EROSION CONTROL PLAN<br>EROSION CONTROL PLAN                               | EXISTING CABLE TV BOX                                                    |
| 24<br>25  | EC—6<br>EC—7 | EROSION CONTROL PLAN<br>EROSION CONTROL PLAN                               | EXISTING POWERPOLE                                                       |
| 25<br>*   | D-1          | STANDARD DETAILS                                                           | EXISTING GUY POLE                                                        |
| *         | D-2          | STANDARD DETAILS                                                           | EXISTING LIGHTPOLE                                                       |
| *         | D-3          | STANDARD DETAILS                                                           | SECTION CORNER                                                           |
| *         | D-4          | STANDARD DETAILS                                                           | BOREHOLE (GEOTECH-DRILLED)                                               |
| *         | D-5          | STANDARD DETAILS                                                           | SURVEYED BENCHMARK                                                       |
| *         | D-6          | STANDARD DETAILS                                                           | SURVETED DENCHMARK                                                       |
| *         | D-7          | CONNECTION DETAILS                                                         |                                                                          |
| *         | D-8          | CONNECTION DETAILS                                                         |                                                                          |
| *         | D-9          | CATHODIC PROTECTION DETAILS                                                |                                                                          |
| *         | D-10         | CATHODIC PROTECTION DETAILS                                                | SUE-SUBSURFACE UTILITY                                                   |
| *         | D-11         | CATHODIC PROTECTION DETAILS                                                | * SUE QUALITY LEVEL LOCATES OF EXIS<br>EXISTING UTILITY LINETYPES FROM B |
| *         | S-1          | STRUCTURAL NOTES                                                           | OF THE EXISTING UTILITY SHOWN ON                                         |
| *         | S-2          | STRUCTURAL DETAILS                                                         | -QUALITY LEVEL A (PRECISE HORIZO<br>OBTAINED BY THE ACTUAL EXPOSU        |
| *         | S-10         | 36"Ø BFV VAULT PLANS                                                       | -QUALITY LEVEL B (INFORMATION FR                                         |
| *         | S-11         | 36"Ø BFV VAULT SECTION                                                     |                                                                          |
| 26        | M-10         | 36"ø BFV VAULT                                                             | -QUALITY LEVEL C (ABOVE GROUND UTILITIES)                                |
| 27        | M-11         | ARV VAULT                                                                  | -QUALITY LEVEL D (RECORDS RESEA                                          |
| 28        | M-12         | BLOWOFF DETAILS                                                            |                                                                          |
| 29        | M-13         | 36"Ø ISOLATION VALVE                                                       |                                                                          |
| 30        | M-14         | 16"ø BFV AT STA 17+46.22                                                   |                                                                          |
| 31        | M-15         | 24"ø BFV AT STA 73+23.09                                                   |                                                                          |
| 32        |              |                                                                            |                                                                          |
|           | M-16         | 16"Ø BFV AT STA 65+34.24                                                   |                                                                          |
| 33        | M-17         | 36"ø BFV AT STA 19+12.00                                                   |                                                                          |