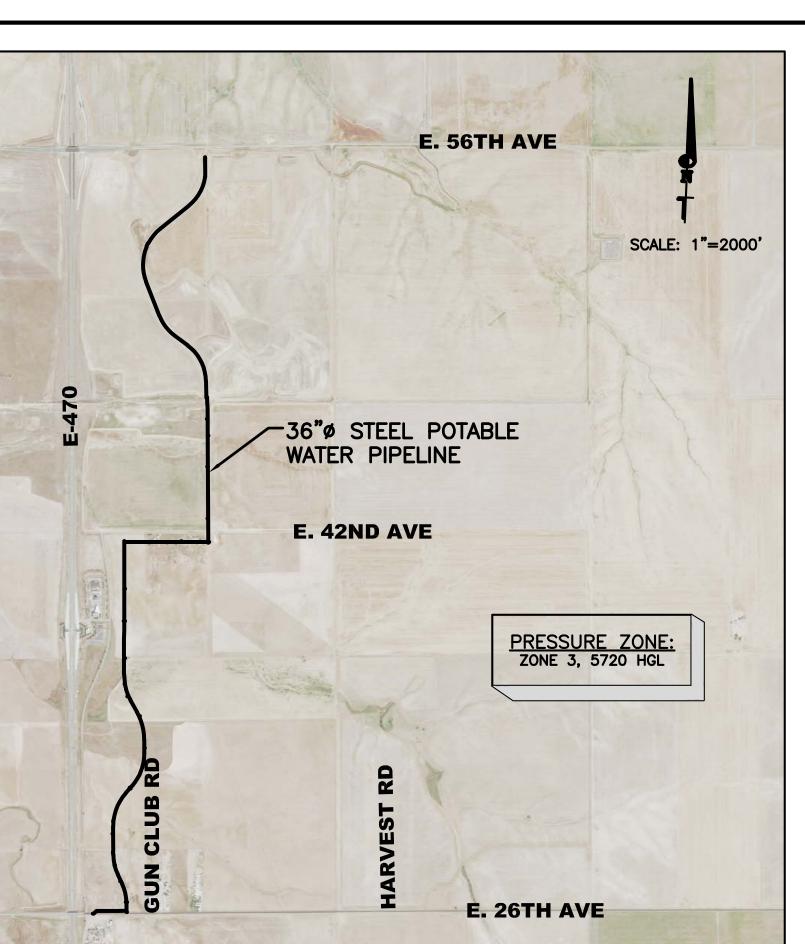

# Re: Request to Expedite Installation of Pipeline Section Under Water Line Construction and Cost Reimbursement Agreement

Dear Mr. Adam:

The purpose of this Letter of Agreement is to acknowledge the expedited installation of a section of the 36" water supply pipeline constructed pursuant to the Water Line Construction and Cost Reimbursement Agreement between Aerotropolis Area Coordinating Metropolitan District (the "**District**") and the City of Aurora (the "**City**") dated July 28, 2020 (the "**36-Inch Pipeline Agreement**"). If executed, this Letter of Agreement will be an amendment to the 36-Inch Pipeline Agreement pursuant to Section 12 thereof.

At the request of the District, the City constructed the pipeline section between Mk 119 (Sta. 39+18.08) and Mk 144 (Sta. 79+50) (as depicted on PP. 3 – 5 of the attached Plan & Profile, the "**City Sections**") out of sequence to ensure the District's ability to pave affected portions of Main Street during the 2020 asphalt paving window. The requested out of sequence construction work was completed pursuant to a Change Order provided by Reynolds Construction, LLC ("**Change Order No. 1**", attached) estimating the additional costs for the out of sequence work to be \$24,738.10, which additional costs may be deducted from the City's Reimbursement Amount under Section 3 of the 36-Inch Pipeline Agreement.