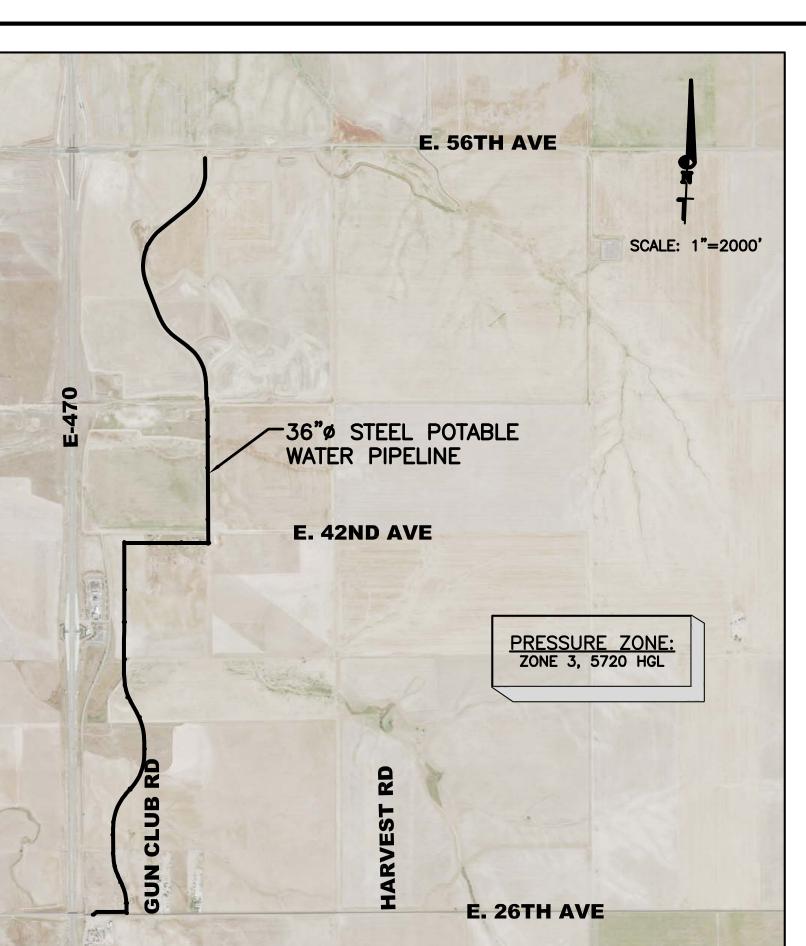

# **CITY OF AURORA, COLORADO**

| By:   |  |  |  |
|-------|--|--|--|
| Name: |  |  |  |
| Its:  |  |  |  |

|           | INDE         | EX OF DRAWINGS                                                             | LEGEND                                                                   |
|-----------|--------------|----------------------------------------------------------------------------|--------------------------------------------------------------------------|
| SHEET NO. | DWG. NO.     |                                                                            |                                                                          |
| 1         | COVER        | LOCATION MAP, LEGEND, SUBSURFACE UTILITY INVESTIGATION & INDEX OF DRAWINGS | EXISTING INDEX CONTOUR                                                   |
| 0         | 0.4          |                                                                            | EXISTING INTERMEDIATE CONTOUR                                            |
| 2<br>3    | G—1<br>G—2   | SWMP, CITY, AND UTILITY GENERAL NOTES<br>KEY PLAN & ACCESS PLAN            | EXISTING BUILDING/STRUCTURE                                              |
| 4         | G-2<br>G-3   | SURVEY CONTROL PLAN                                                        | EXISTING WATERLINE                                                       |
| 5         | 9-5<br>PP-1  | PLAN & PROFILE - STA. $10+20.06$ STA. $24+00$                              | EXISTING CABLE TV                                                        |
| 6         | PP-2         | PLAN & PROFILE - STA. 24+00 TO STA. 38+00                                  | EXISTING GAS                                                             |
| 7         | PP-3         | PLAN & PROFILE - STA. 38+00 TO STA. 52+00                                  | UNDERGROUND ELECTRIC                                                     |
| 8         | PP-4         | PLAN & PROFILE – STA. 52+00 TO STA. 66+00                                  | EXISTING TELEPHONE CABLE                                                 |
| 9         | PP-5         | PLAN & PROFILE - STA. 66+00 TO STA. 80+00                                  | EXISTING SANITARY SEWER                                                  |
| 10        | PP-6         | PLAN & PROFILE – STA. 80+00 TO STA. 94+00                                  | EXISTING STORM SEWER                                                     |
| 11        | PP-7         | PLAN & PROFILE – STA. 94+00 TO STA. 108+00                                 | EXISTING FIBER OPTIC                                                     |
| 12        | PP-8         | PLAN & PROFILE – STA. 108+00 TO STA. 122+00                                | EXISTING WATER SERVICE                                                   |
| 13        | PP-9         | PLAN & PROFILE – STA. 122+00 TO STA. 136+00                                | EXISTING SANITARY SEWER SERVICE                                          |
| 14        | PP-10        | PLAN & PROFILE – STA. 136+00 TO STA. 150+00                                | EXISTING OVERHEAD POWERLINE                                              |
| 15        | PP-11        | PLAN & PROFILE – STA. 150+00 TO STA. 164+00                                | EXISTING TRAFFIC SIGINAL WIRE                                            |
| 16        | PP-12        | PLAN & PROFILE – STA. 164+00 TO STA. 178+00                                |                                                                          |
| 17        | PP-13        | PLAN & PROFILE – STA. 178+00 TO STA. 192+00                                | EXISTING WATER VALVE                                                     |
| 18        | PP-14        | PLAN & PROFILE – STA. 192+00 TO STA. 204+56.08                             | EXISTING WATER METER                                                     |
| 19        | EC-1         | EROSION CONTROL PLAN                                                       | EXISTING ELECTRIC BOX                                                    |
| 20        | EC-2         | EROSION CONTROL PLAN                                                       | EXISTING ELECTRIC METER                                                  |
| 21        | EC-3         | EROSION CONTROL PLAN                                                       | EXISTING GAS VALVE/MARKER                                                |
| 22        | EC-4         | EROSION CONTROL PLAN                                                       | EXISTING TELEPHONE BOX                                                   |
| 23        | EC-5         | EROSION CONTROL PLAN<br>EROSION CONTROL PLAN                               | EXISTING CABLE TV BOX                                                    |
| 24<br>25  | EC—6<br>EC—7 | EROSION CONTROL PLAN<br>EROSION CONTROL PLAN                               | EXISTING POWERPOLE                                                       |
| 25<br>*   | D-1          | STANDARD DETAILS                                                           | EXISTING GUY POLE                                                        |
| *         | D-2          | STANDARD DETAILS                                                           | EXISTING LIGHTPOLE                                                       |
| *         | D-3          | STANDARD DETAILS                                                           | SECTION CORNER                                                           |
| *         | D-4          | STANDARD DETAILS                                                           | BOREHOLE (GEOTECH-DRILLED)                                               |
| *         | D-5          | STANDARD DETAILS                                                           | SURVEYED BENCHMARK                                                       |
| *         | D-6          | STANDARD DETAILS                                                           | SURVETED DENCHMARK                                                       |
| *         | D-7          | CONNECTION DETAILS                                                         |                                                                          |
| *         | D-8          | CONNECTION DETAILS                                                         |                                                                          |
| *         | D-9          | CATHODIC PROTECTION DETAILS                                                |                                                                          |
| *         | D-10         | CATHODIC PROTECTION DETAILS                                                | SUE-SUBSURFACE UTILITY                                                   |
| *         | D-11         | CATHODIC PROTECTION DETAILS                                                | * SUE QUALITY LEVEL LOCATES OF EXIS<br>EXISTING UTILITY LINETYPES FROM B |
| *         | S-1          | STRUCTURAL NOTES                                                           | OF THE EXISTING UTILITY SHOWN ON                                         |
| *         | S-2          | STRUCTURAL DETAILS                                                         | -QUALITY LEVEL A (PRECISE HORIZO<br>OBTAINED BY THE ACTUAL EXPOSU        |
| *         | S-10         | 36"Ø BFV VAULT PLANS                                                       | -QUALITY LEVEL B (INFORMATION FR                                         |
| *         | S-11         | 36"Ø BFV VAULT SECTION                                                     |                                                                          |
| 26        | M-10         | 36"ø BFV VAULT                                                             | -QUALITY LEVEL C (ABOVE GROUND UTILITIES)                                |
| 27        | M-11         | ARV VAULT                                                                  | -QUALITY LEVEL D (RECORDS RESEA                                          |
| 28        | M-12         | BLOWOFF DETAILS                                                            |                                                                          |
| 29        | M-13         | 36"Ø ISOLATION VALVE                                                       |                                                                          |
| 30        | M-14         | 16"ø BFV AT STA 17+46.22                                                   |                                                                          |
| 31        | M-15         | 24"ø BFV AT STA 73+23.09                                                   |                                                                          |
| 32        |              |                                                                            |                                                                          |
|           | M-16         | 16"Ø BFV AT STA 65+34.24                                                   |                                                                          |
| 33        | M-17         | 36"ø BFV AT STA 19+12.00                                                   |                                                                          |