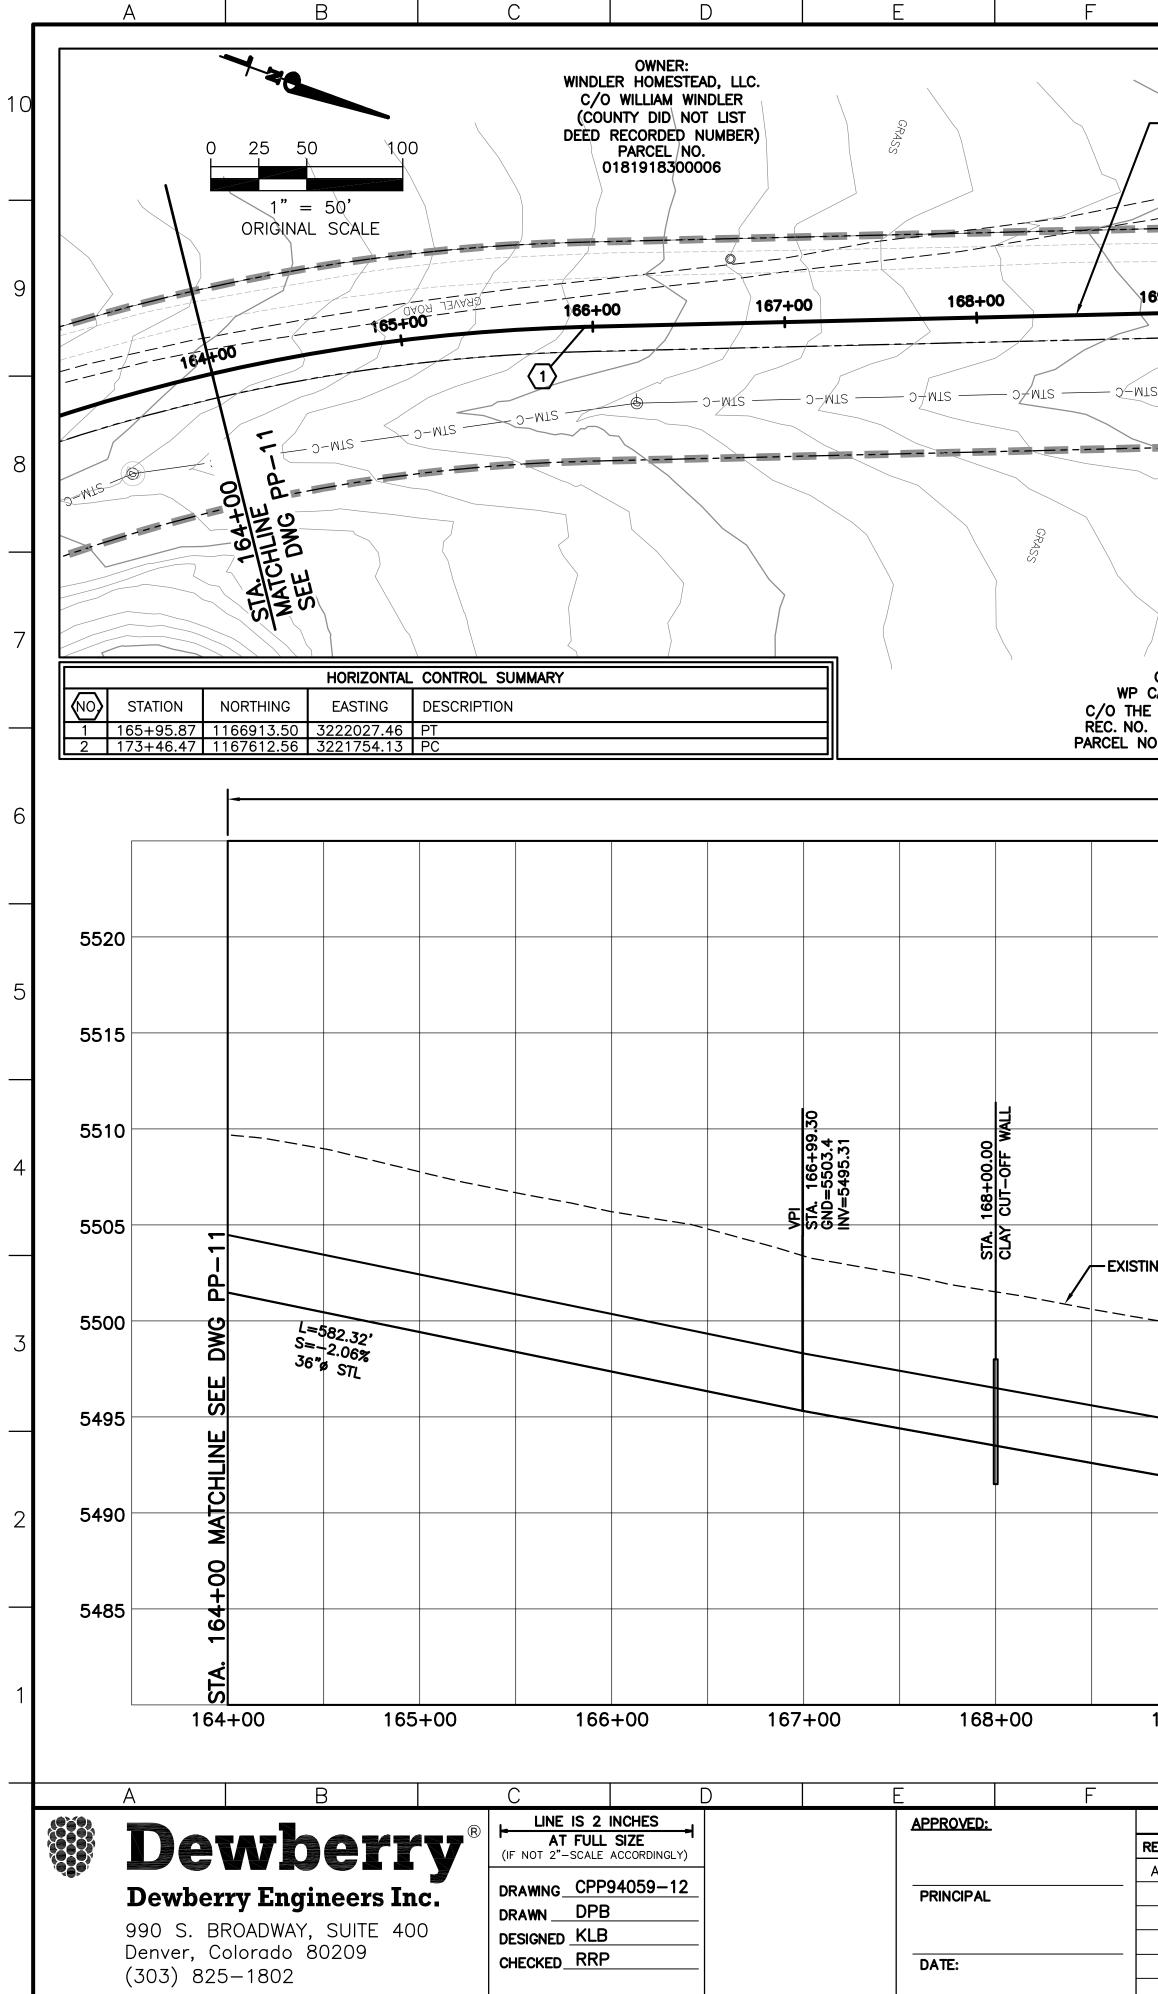

At the request of the District, the City constructed the pipeline section between Mk 119 (Sta. 39+18.08) and Mk 144 (Sta. 79+50) (as depicted on PP. 3 – 5 of the attached Plan & Profile, the "**City Sections**") out of sequence to ensure the District's ability to pave affected portions of Main Street during the 2020 asphalt paving window. The requested out of sequence construction work was completed pursuant to a Change Order provided by Reynolds Construction, LLC ("**Change Order No. 1**", attached) estimating the additional costs for the out of sequence work to be \$24,738.10, which additional costs may be deducted from the City's Reimbursement Amount under Section 3 of the 36-Inch Pipeline Agreement.