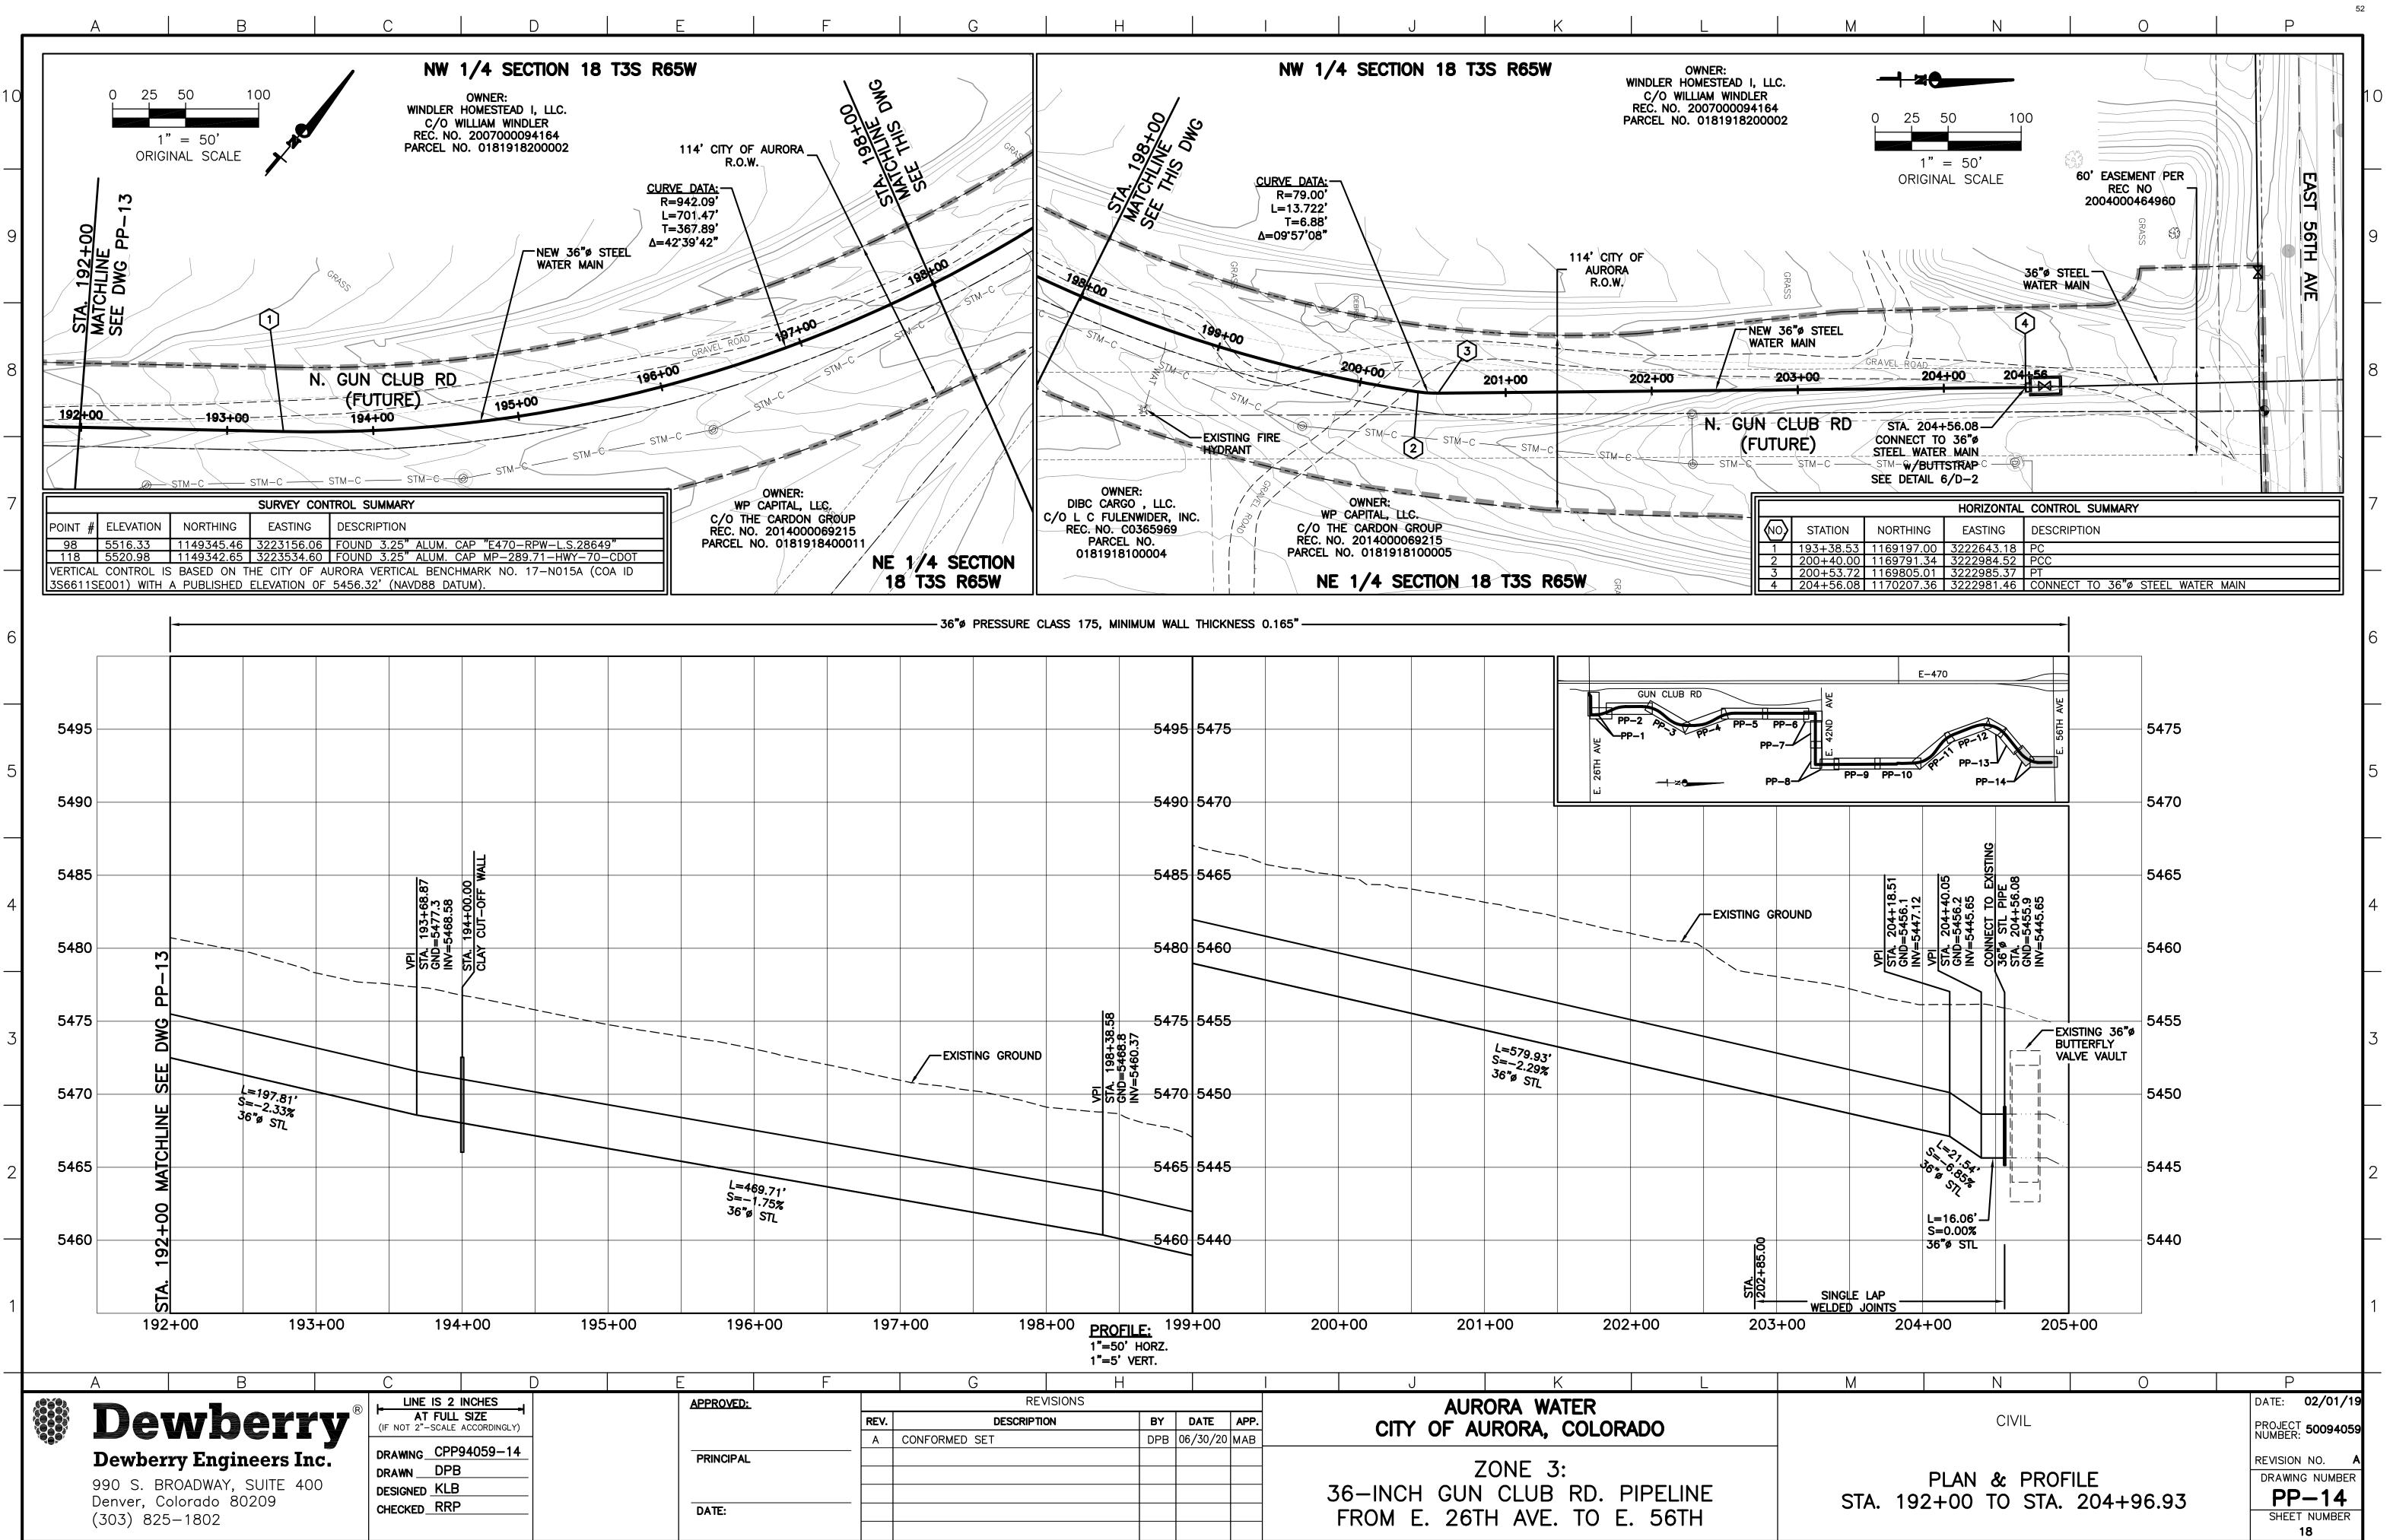

# **CITY OF AURORA, COLORADO**

| By:   |  |  |  |
|-------|--|--|--|
| Name: |  |  |  |
| Its:  |  |  |  |

|           | INDE         | EX OF DRAWINGS                                                             | LEGEND                                                                   |
|-----------|--------------|----------------------------------------------------------------------------|--------------------------------------------------------------------------|
| SHEET NO. | DWG. NO.     |                                                                            |                                                                          |
| 1         | COVER        | LOCATION MAP, LEGEND, SUBSURFACE UTILITY INVESTIGATION & INDEX OF DRAWINGS | EXISTING INDEX CONTOUR                                                   |
| 0         | 0.4          |                                                                            | EXISTING INTERMEDIATE CONTOUR                                            |
| 2<br>3    | G—1<br>G—2   | SWMP, CITY, AND UTILITY GENERAL NOTES<br>KEY PLAN & ACCESS PLAN            | EXISTING BUILDING/STRUCTURE                                              |
| 4         | G-2<br>G-3   | SURVEY CONTROL PLAN                                                        | EXISTING WATERLINE                                                       |
| 5         | 9-5<br>PP-1  | PLAN & PROFILE - STA. $10+20.06$ STA. $24+00$                              | EXISTING CABLE TV                                                        |
| 6         | PP-2         | PLAN & PROFILE - STA. 24+00 TO STA. 38+00                                  | EXISTING GAS                                                             |
| 7         | PP-3         | PLAN & PROFILE - STA. 38+00 TO STA. 52+00                                  | UNDERGROUND ELECTRIC                                                     |
| 8         | PP-4         | PLAN & PROFILE – STA. 52+00 TO STA. 66+00                                  | EXISTING TELEPHONE CABLE                                                 |
| 9         | PP-5         | PLAN & PROFILE - STA. 66+00 TO STA. 80+00                                  | EXISTING SANITARY SEWER                                                  |
| 10        | PP-6         | PLAN & PROFILE – STA. 80+00 TO STA. 94+00                                  | EXISTING STORM SEWER                                                     |
| 11        | PP-7         | PLAN & PROFILE – STA. 94+00 TO STA. 108+00                                 | EXISTING FIBER OPTIC                                                     |
| 12        | PP-8         | PLAN & PROFILE – STA. 108+00 TO STA. 122+00                                | EXISTING WATER SERVICE                                                   |
| 13        | PP-9         | PLAN & PROFILE – STA. 122+00 TO STA. 136+00                                | EXISTING SANITARY SEWER SERVICE                                          |
| 14        | PP-10        | PLAN & PROFILE – STA. 136+00 TO STA. 150+00                                | EXISTING OVERHEAD POWERLINE                                              |
| 15        | PP-11        | PLAN & PROFILE – STA. 150+00 TO STA. 164+00                                | EXISTING TRAFFIC SIGINAL WIRE                                            |
| 16        | PP-12        | PLAN & PROFILE – STA. 164+00 TO STA. 178+00                                |                                                                          |
| 17        | PP-13        | PLAN & PROFILE – STA. 178+00 TO STA. 192+00                                | EXISTING WATER VALVE                                                     |
| 18        | PP-14        | PLAN & PROFILE – STA. 192+00 TO STA. 204+56.08                             | EXISTING WATER METER                                                     |
| 19        | EC-1         | EROSION CONTROL PLAN                                                       | EXISTING ELECTRIC BOX                                                    |
| 20        | EC-2         | EROSION CONTROL PLAN                                                       | EXISTING ELECTRIC METER                                                  |
| 21        | EC-3         | EROSION CONTROL PLAN                                                       | EXISTING GAS VALVE/MARKER                                                |
| 22        | EC-4         | EROSION CONTROL PLAN                                                       | EXISTING TELEPHONE BOX                                                   |
| 23        | EC-5         | EROSION CONTROL PLAN<br>EROSION CONTROL PLAN                               | EXISTING CABLE TV BOX                                                    |
| 24<br>25  | EC—6<br>EC—7 | EROSION CONTROL PLAN<br>EROSION CONTROL PLAN                               | EXISTING POWERPOLE                                                       |
| 25<br>*   | D-1          | STANDARD DETAILS                                                           | EXISTING GUY POLE                                                        |
| *         | D-2          | STANDARD DETAILS                                                           | EXISTING LIGHTPOLE                                                       |
| *         | D-3          | STANDARD DETAILS                                                           | SECTION CORNER                                                           |
| *         | D-4          | STANDARD DETAILS                                                           | BOREHOLE (GEOTECH-DRILLED)                                               |
| *         | D-5          | STANDARD DETAILS                                                           | SURVEYED BENCHMARK                                                       |
| *         | D-6          | STANDARD DETAILS                                                           | SURVETED DENCHMARK                                                       |
| *         | D-7          | CONNECTION DETAILS                                                         |                                                                          |
| *         | D-8          | CONNECTION DETAILS                                                         |                                                                          |
| *         | D-9          | CATHODIC PROTECTION DETAILS                                                |                                                                          |
| *         | D-10         | CATHODIC PROTECTION DETAILS                                                | SUE-SUBSURFACE UTILITY                                                   |
| *         | D-11         | CATHODIC PROTECTION DETAILS                                                | * SUE QUALITY LEVEL LOCATES OF EXIS<br>EXISTING UTILITY LINETYPES FROM B |
| *         | S-1          | STRUCTURAL NOTES                                                           | OF THE EXISTING UTILITY SHOWN ON                                         |
| *         | S-2          | STRUCTURAL DETAILS                                                         | -QUALITY LEVEL A (PRECISE HORIZO<br>OBTAINED BY THE ACTUAL EXPOSU        |
| *         | S-10         | 36"Ø BFV VAULT PLANS                                                       | -QUALITY LEVEL B (INFORMATION FR                                         |
| *         | S-11         | 36"Ø BFV VAULT SECTION                                                     |                                                                          |
| 26        | M-10         | 36"ø BFV VAULT                                                             | -QUALITY LEVEL C (ABOVE GROUND UTILITIES)                                |
| 27        | M-11         | ARV VAULT                                                                  | -QUALITY LEVEL D (RECORDS RESEA                                          |
| 28        | M-12         | BLOWOFF DETAILS                                                            |                                                                          |
| 29        | M-13         | 36"Ø ISOLATION VALVE                                                       |                                                                          |
| 30        | M-14         | 16"ø BFV AT STA 17+46.22                                                   |                                                                          |
| 31        | M-15         | 24"ø BFV AT STA 73+23.09                                                   |                                                                          |
| 32        |              |                                                                            |                                                                          |
|           | M-16         | 16"Ø BFV AT STA 65+34.24                                                   |                                                                          |
| 33        | M-17         | 36"ø BFV AT STA 19+12.00                                                   |                                                                          |