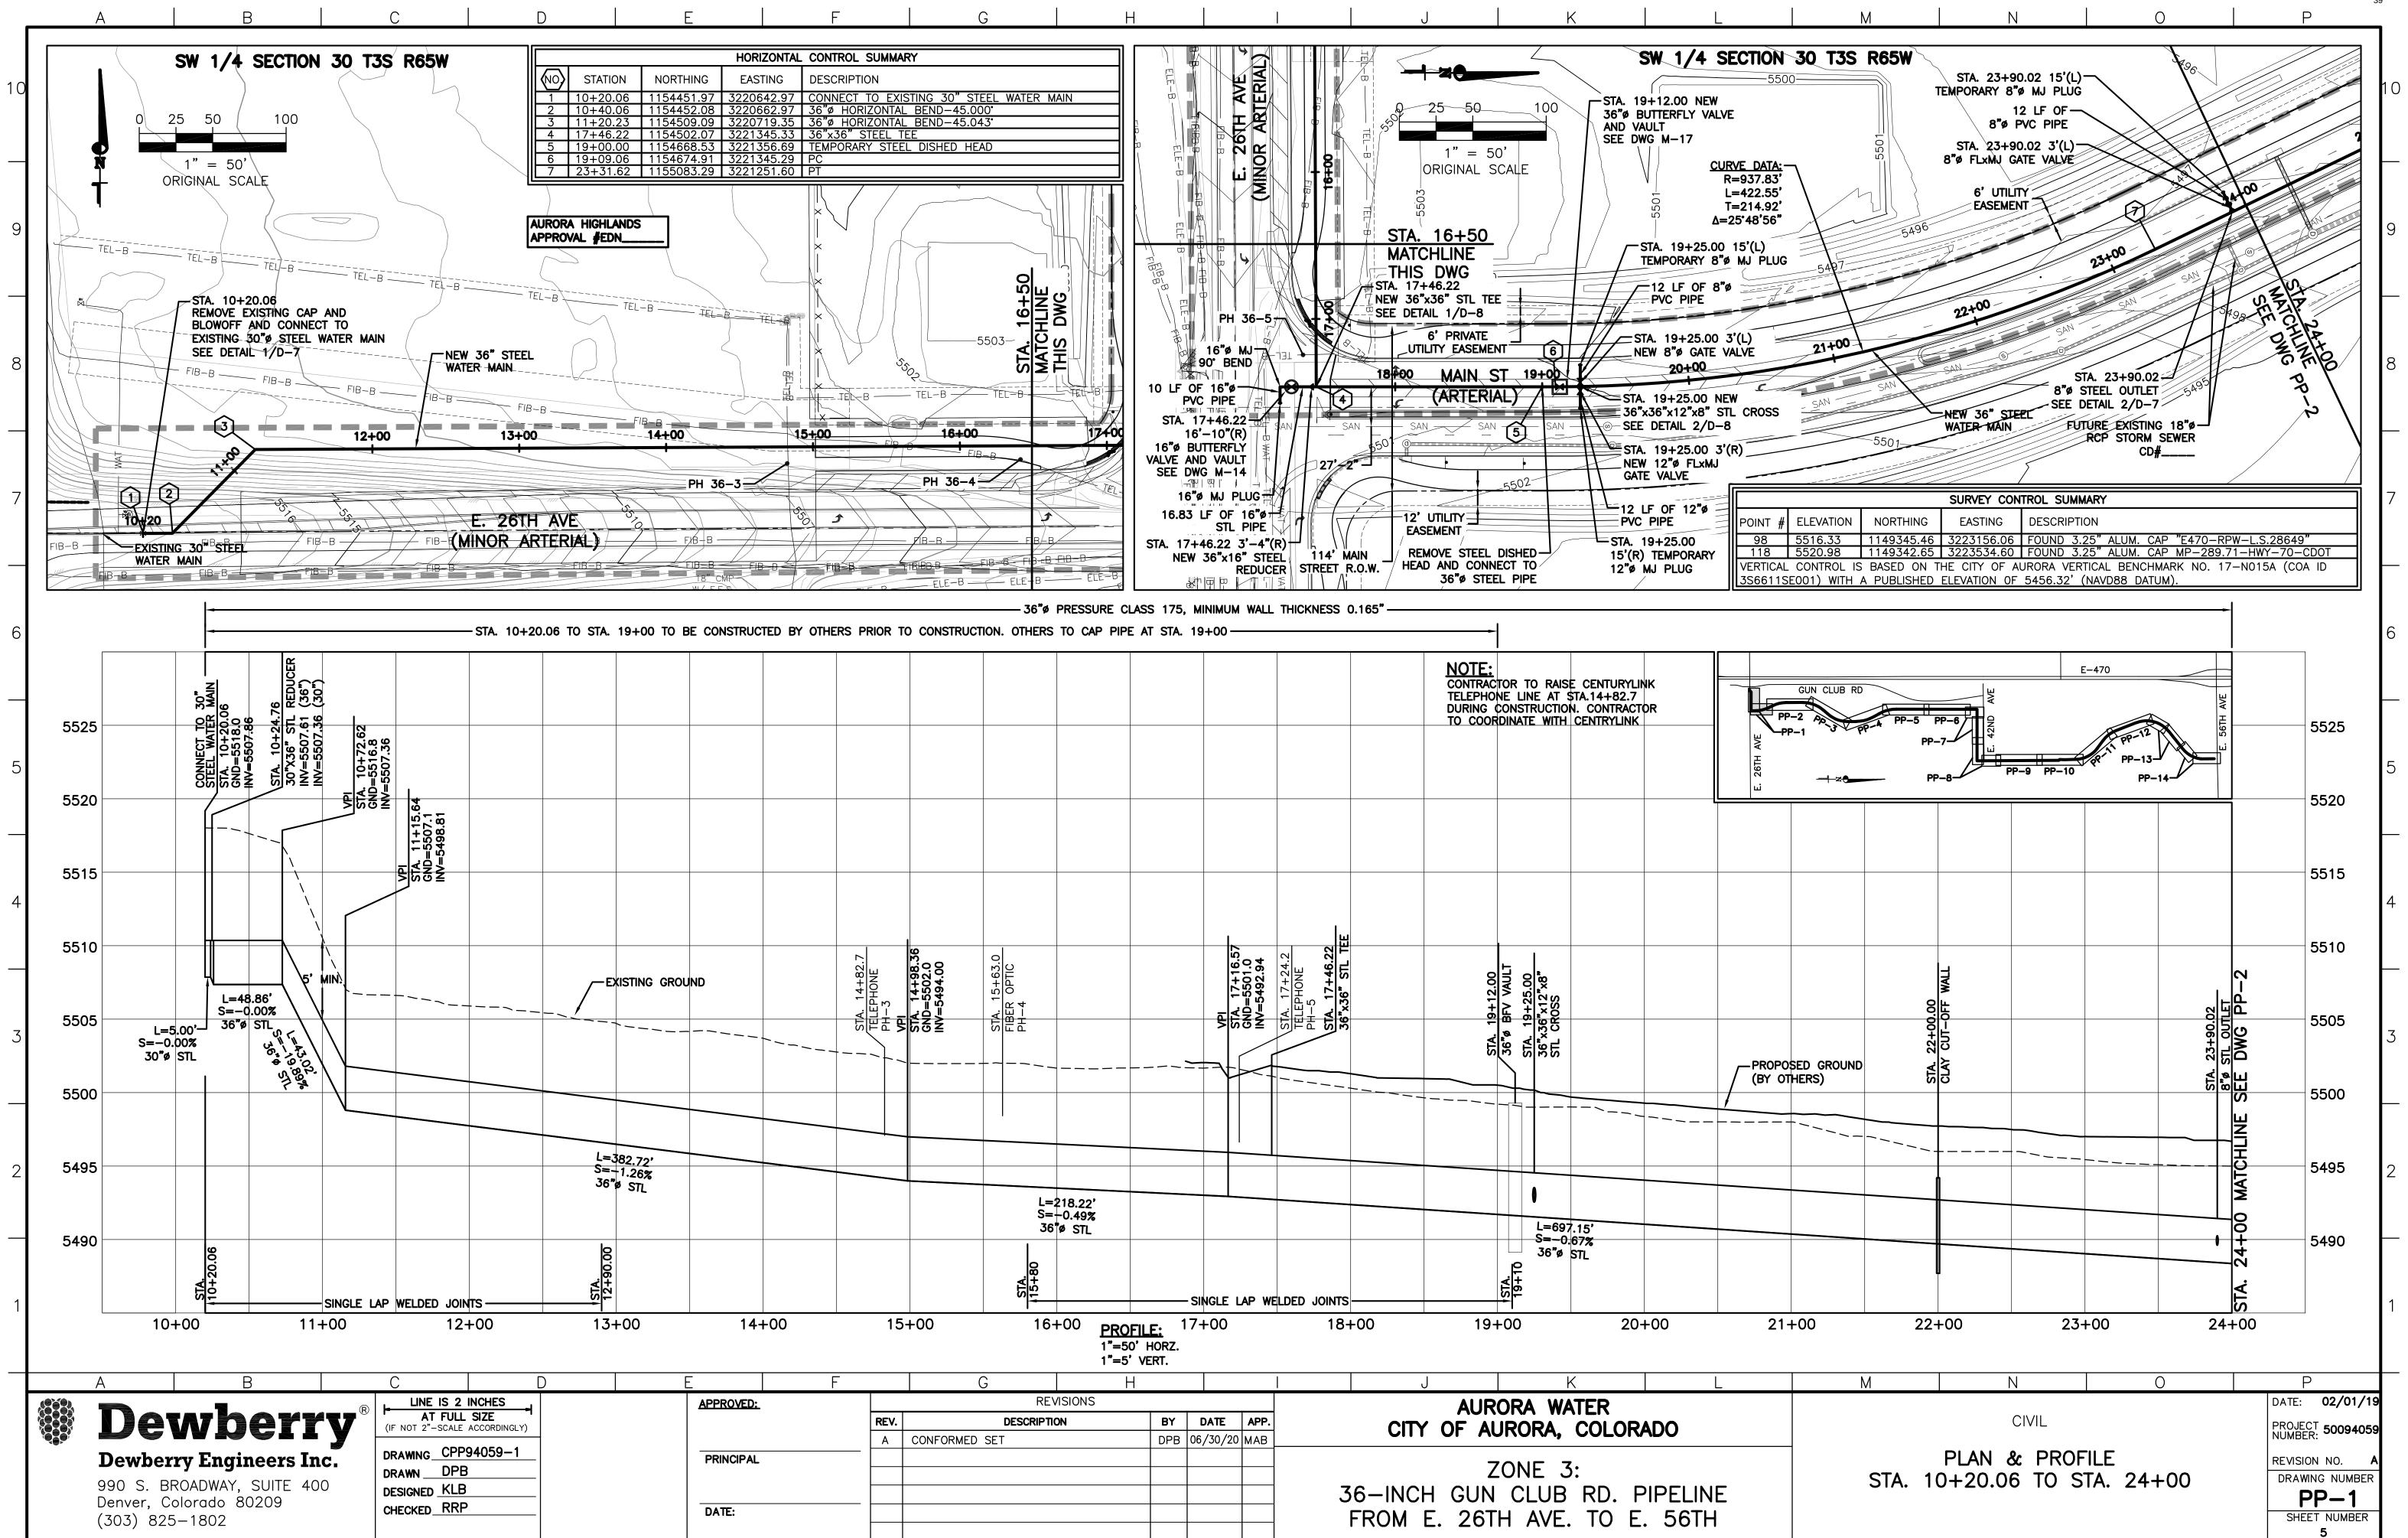

At the request of the District, the City constructed the pipeline section between Mk 119 (Sta. 39+18.08) and Mk 144 (Sta. 79+50) (as depicted on PP. 3 – 5 of the attached Plan & Profile, the "**City Sections**") out of sequence to ensure the District's ability to pave affected portions of Main Street during the 2020 asphalt paving window. The requested out of sequence construction work was completed pursuant to a Change Order provided by Reynolds Construction, LLC ("**Change Order No. 1**", attached) estimating the additional costs for the out of sequence work to be \$24,738.10, which additional costs may be deducted from the City's Reimbursement Amount under Section 3 of the 36-Inch Pipeline Agreement.