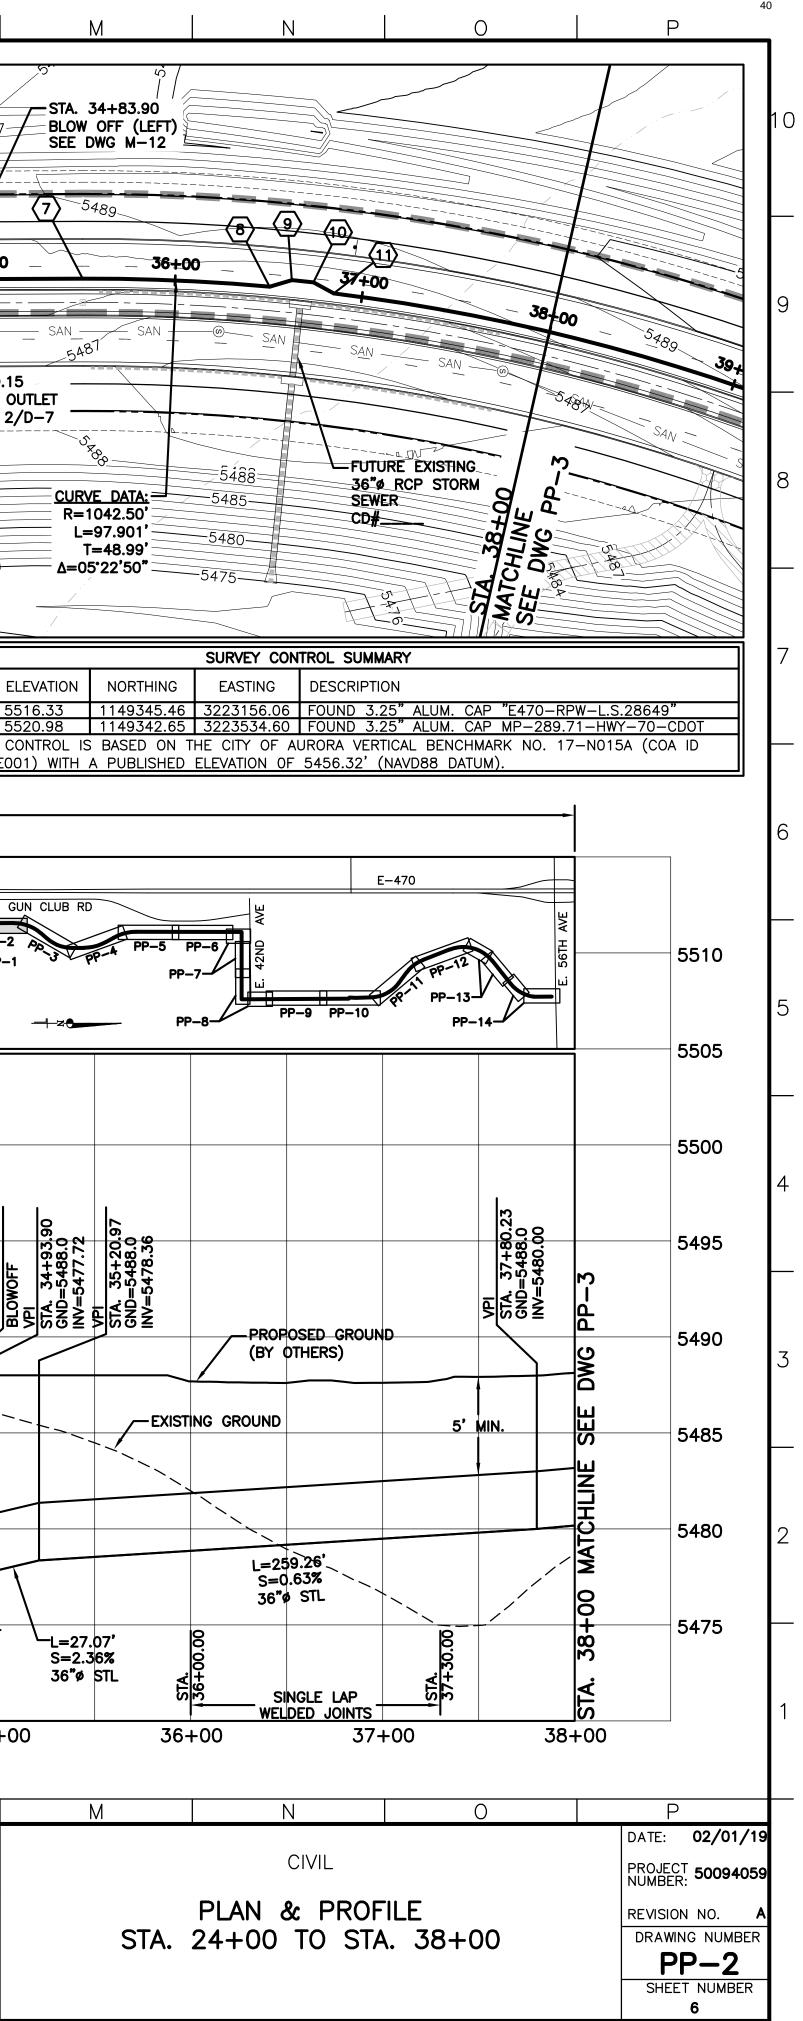

At the request of the District, the City constructed the pipeline section between Mk 119 (Sta. 39+18.08) and Mk 144 (Sta. 79+50) (as depicted on PP. 3 – 5 of the attached Plan & Profile, the "**City Sections**") out of sequence to ensure the District's ability to pave affected portions of Main Street during the 2020 asphalt paving window. The requested out of sequence construction work was completed pursuant to a Change Order provided by Reynolds Construction, LLC ("**Change Order No. 1**", attached) estimating the additional costs for the out of sequence work to be \$24,738.10, which additional costs may be deducted from the City's Reimbursement Amount under Section 3 of the 36-Inch Pipeline Agreement.