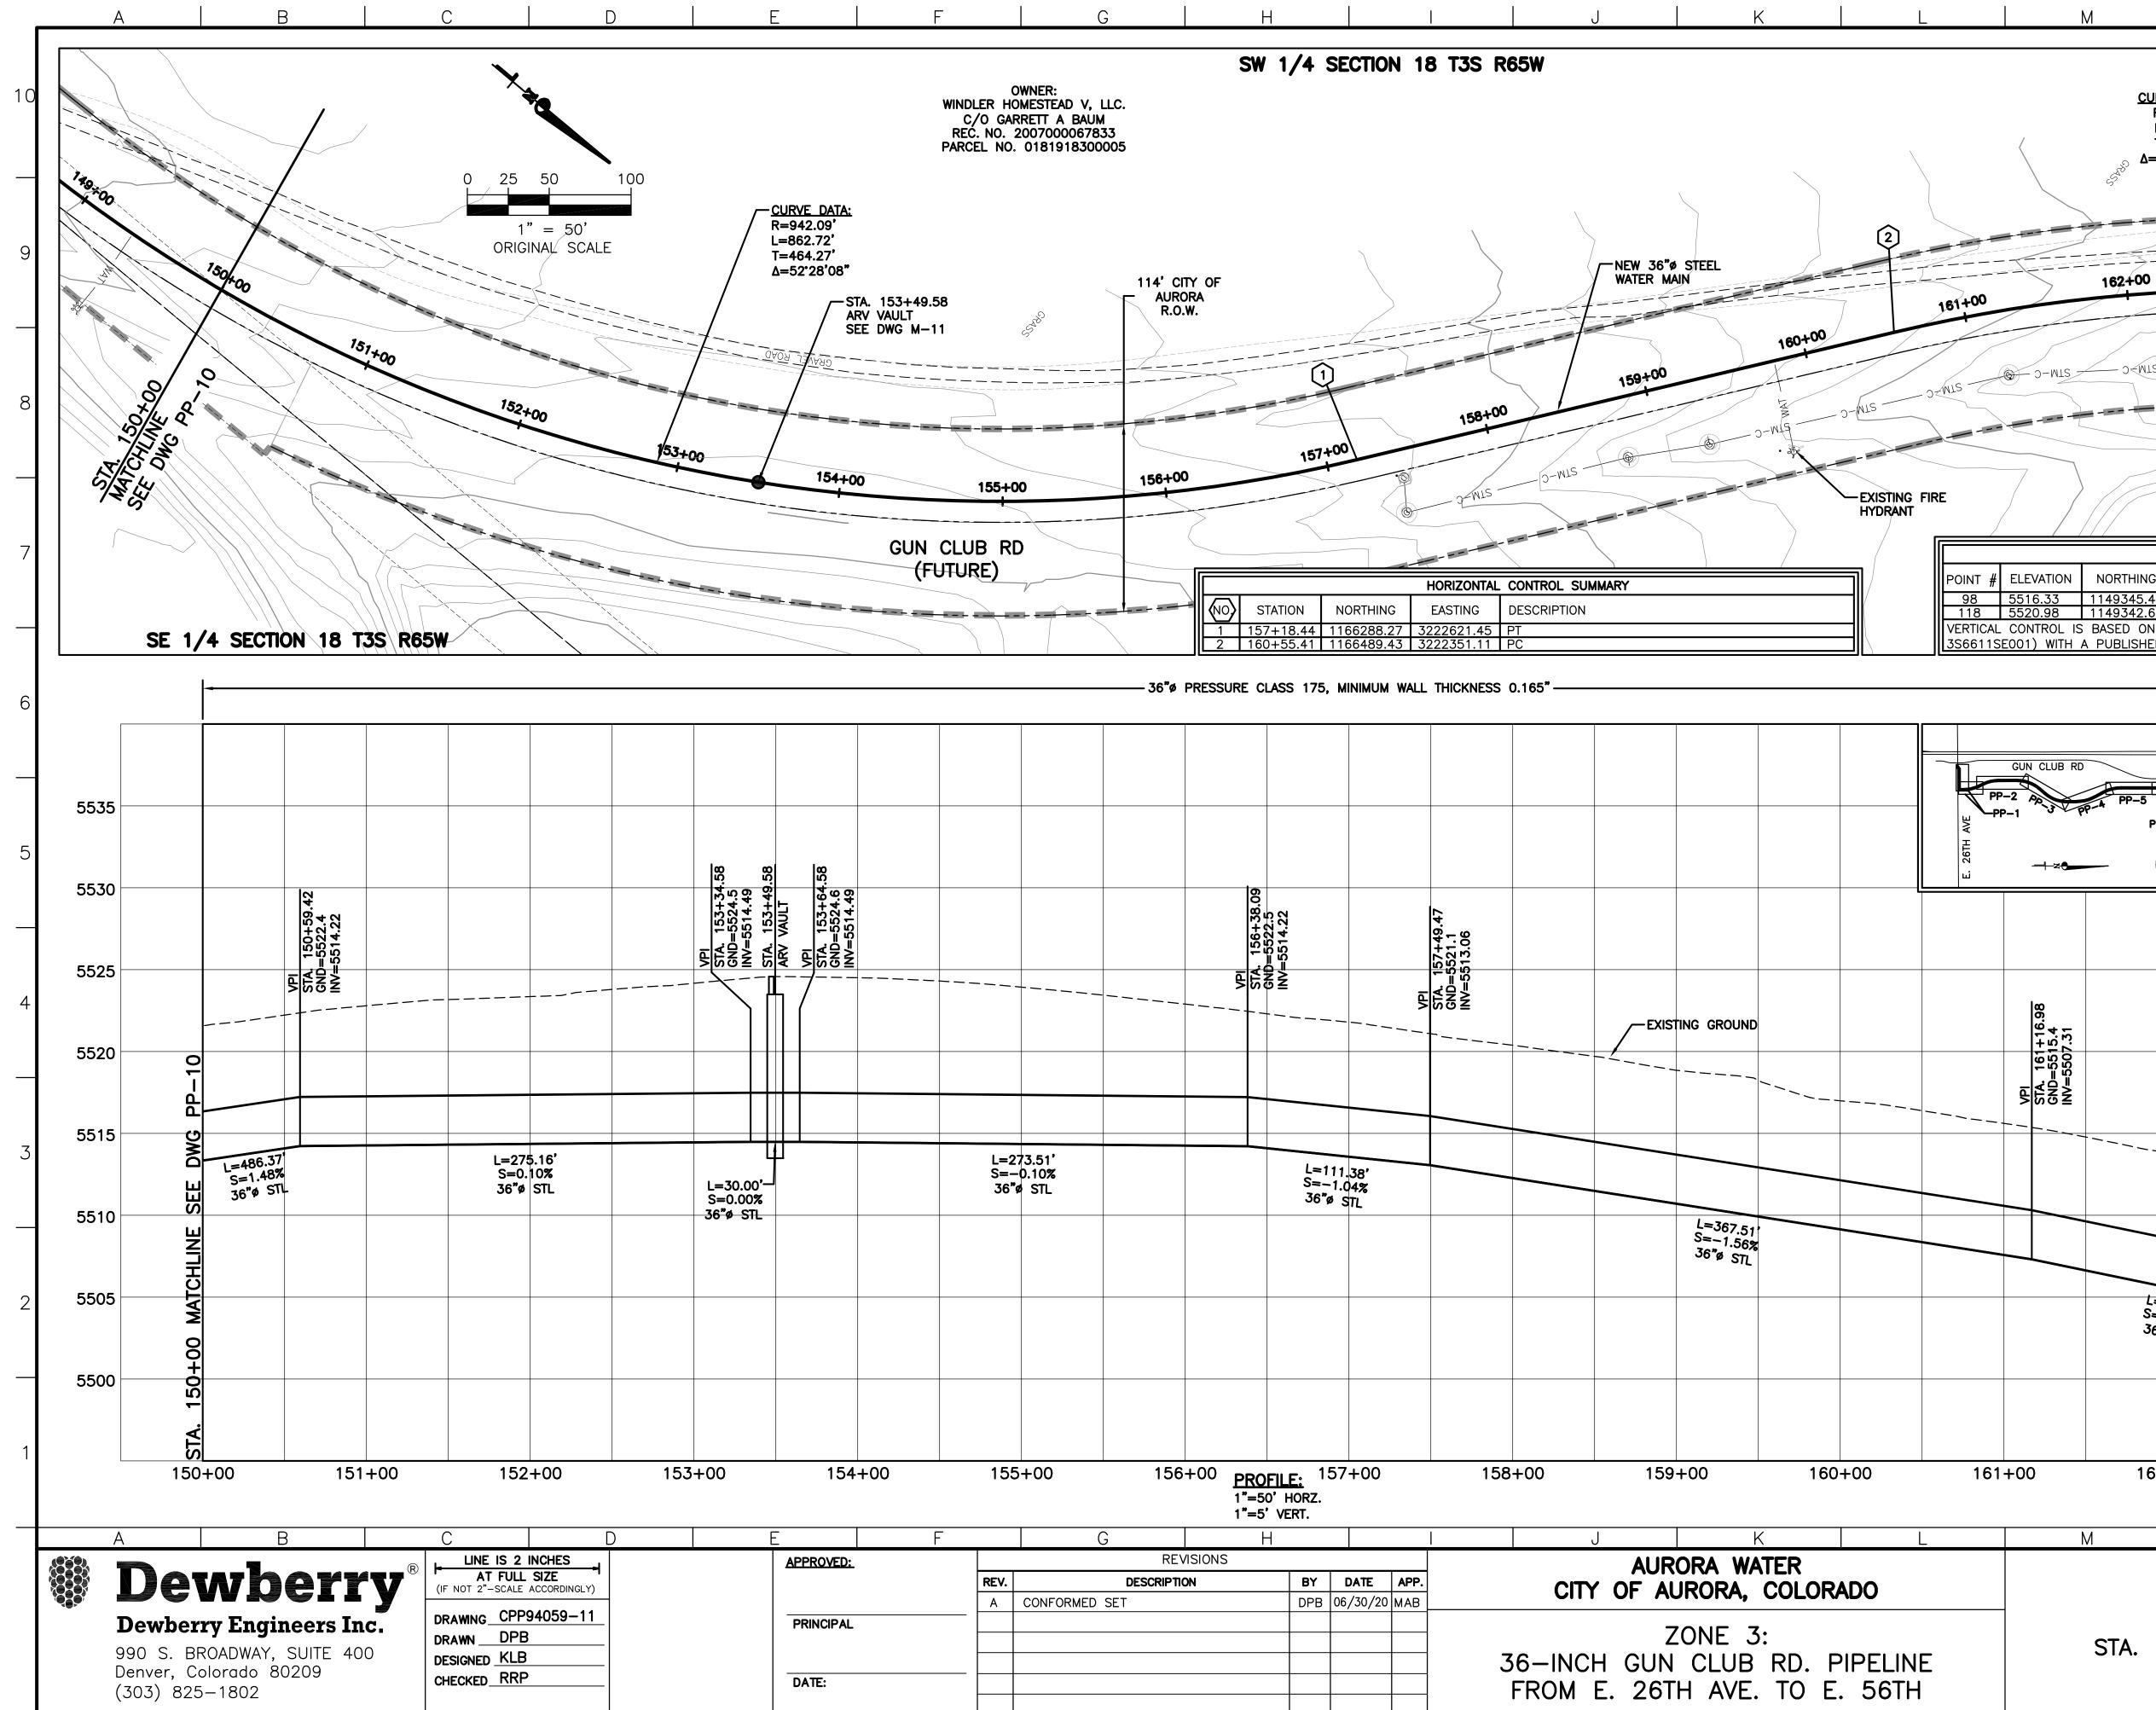

# **CITY OF AURORA, COLORADO**

| By:   |  |  |  |
|-------|--|--|--|
| Name: |  |  |  |
| Its:  |  |  |  |

|           | INDE         | EX OF DRAWINGS                                                             | LEGEND                                                                   |
|-----------|--------------|----------------------------------------------------------------------------|--------------------------------------------------------------------------|
| SHEET NO. | DWG. NO.     |                                                                            |                                                                          |
| 1         | COVER        | LOCATION MAP, LEGEND, SUBSURFACE UTILITY INVESTIGATION & INDEX OF DRAWINGS | EXISTING INDEX CONTOUR                                                   |
| 0         | 0.4          |                                                                            | EXISTING INTERMEDIATE CONTOUR                                            |
| 2<br>3    | G—1<br>G—2   | SWMP, CITY, AND UTILITY GENERAL NOTES<br>KEY PLAN & ACCESS PLAN            | EXISTING BUILDING/STRUCTURE                                              |
| 4         | G-2<br>G-3   | SURVEY CONTROL PLAN                                                        | EXISTING WATERLINE                                                       |
| 5         | 9-5<br>PP-1  | PLAN & PROFILE - STA. $10+20.06$ STA. $24+00$                              | EXISTING CABLE TV                                                        |
| 6         | PP-2         | PLAN & PROFILE - STA. 24+00 TO STA. 38+00                                  | EXISTING GAS                                                             |
| 7         | PP-3         | PLAN & PROFILE - STA. 38+00 TO STA. 52+00                                  | UNDERGROUND ELECTRIC                                                     |
| 8         | PP-4         | PLAN & PROFILE – STA. 52+00 TO STA. 66+00                                  | EXISTING TELEPHONE CABLE                                                 |
| 9         | PP-5         | PLAN & PROFILE - STA. 66+00 TO STA. 80+00                                  | EXISTING SANITARY SEWER                                                  |
| 10        | PP-6         | PLAN & PROFILE – STA. 80+00 TO STA. 94+00                                  | EXISTING STORM SEWER                                                     |
| 11        | PP-7         | PLAN & PROFILE – STA. 94+00 TO STA. 108+00                                 | EXISTING FIBER OPTIC                                                     |
| 12        | PP-8         | PLAN & PROFILE – STA. 108+00 TO STA. 122+00                                | EXISTING WATER SERVICE                                                   |
| 13        | PP-9         | PLAN & PROFILE – STA. 122+00 TO STA. 136+00                                | EXISTING SANITARY SEWER SERVICE                                          |
| 14        | PP-10        | PLAN & PROFILE – STA. 136+00 TO STA. 150+00                                | EXISTING OVERHEAD POWERLINE                                              |
| 15        | PP-11        | PLAN & PROFILE – STA. 150+00 TO STA. 164+00                                | EXISTING TRAFFIC SIGINAL WIRE                                            |
| 16        | PP-12        | PLAN & PROFILE – STA. 164+00 TO STA. 178+00                                |                                                                          |
| 17        | PP-13        | PLAN & PROFILE – STA. 178+00 TO STA. 192+00                                | EXISTING WATER VALVE                                                     |
| 18        | PP-14        | PLAN & PROFILE – STA. 192+00 TO STA. 204+56.08                             | EXISTING WATER METER                                                     |
| 19        | EC-1         | EROSION CONTROL PLAN                                                       | EXISTING ELECTRIC BOX                                                    |
| 20        | EC-2         | EROSION CONTROL PLAN                                                       | EXISTING ELECTRIC METER                                                  |
| 21        | EC-3         | EROSION CONTROL PLAN                                                       | EXISTING GAS VALVE/MARKER                                                |
| 22        | EC-4         | EROSION CONTROL PLAN                                                       | EXISTING TELEPHONE BOX                                                   |
| 23        | EC-5         | EROSION CONTROL PLAN<br>EROSION CONTROL PLAN                               | EXISTING CABLE TV BOX                                                    |
| 24<br>25  | EC—6<br>EC—7 | EROSION CONTROL PLAN<br>EROSION CONTROL PLAN                               | EXISTING POWERPOLE                                                       |
| 25<br>*   | D-1          | STANDARD DETAILS                                                           | EXISTING GUY POLE                                                        |
| *         | D-2          | STANDARD DETAILS                                                           | EXISTING LIGHTPOLE                                                       |
| *         | D-3          | STANDARD DETAILS                                                           | SECTION CORNER                                                           |
| *         | D-4          | STANDARD DETAILS                                                           | BOREHOLE (GEOTECH-DRILLED)                                               |
| *         | D-5          | STANDARD DETAILS                                                           | SURVEYED BENCHMARK                                                       |
| *         | D-6          | STANDARD DETAILS                                                           | SURVETED DENCHMARK                                                       |
| *         | D-7          | CONNECTION DETAILS                                                         |                                                                          |
| *         | D-8          | CONNECTION DETAILS                                                         |                                                                          |
| *         | D-9          | CATHODIC PROTECTION DETAILS                                                |                                                                          |
| *         | D-10         | CATHODIC PROTECTION DETAILS                                                | SUE-SUBSURFACE UTILITY                                                   |
| *         | D-11         | CATHODIC PROTECTION DETAILS                                                | * SUE QUALITY LEVEL LOCATES OF EXIS<br>EXISTING UTILITY LINETYPES FROM B |
| *         | S-1          | STRUCTURAL NOTES                                                           | OF THE EXISTING UTILITY SHOWN ON                                         |
| *         | S-2          | STRUCTURAL DETAILS                                                         | -QUALITY LEVEL A (PRECISE HORIZO<br>OBTAINED BY THE ACTUAL EXPOSU        |
| *         | S-10         | 36"Ø BFV VAULT PLANS                                                       | -QUALITY LEVEL B (INFORMATION FR                                         |
| *         | S-11         | 36"Ø BFV VAULT SECTION                                                     |                                                                          |
| 26        | M-10         | 36"ø BFV VAULT                                                             | -QUALITY LEVEL C (ABOVE GROUND UTILITIES)                                |
| 27        | M-11         | ARV VAULT                                                                  | -QUALITY LEVEL D (RECORDS RESEA                                          |
| 28        | M-12         | BLOWOFF DETAILS                                                            |                                                                          |
| 29        | M-13         | 36"Ø ISOLATION VALVE                                                       |                                                                          |
| 30        | M-14         | 16"ø BFV AT STA 17+46.22                                                   |                                                                          |
| 31        | M-15         | 24"ø BFV AT STA 73+23.09                                                   |                                                                          |
| 32        |              |                                                                            |                                                                          |
|           | M-16         | 16"Ø BFV AT STA 65+34.24                                                   |                                                                          |
| 33        | M-17         | 36"ø BFV AT STA 19+12.00                                                   |                                                                          |