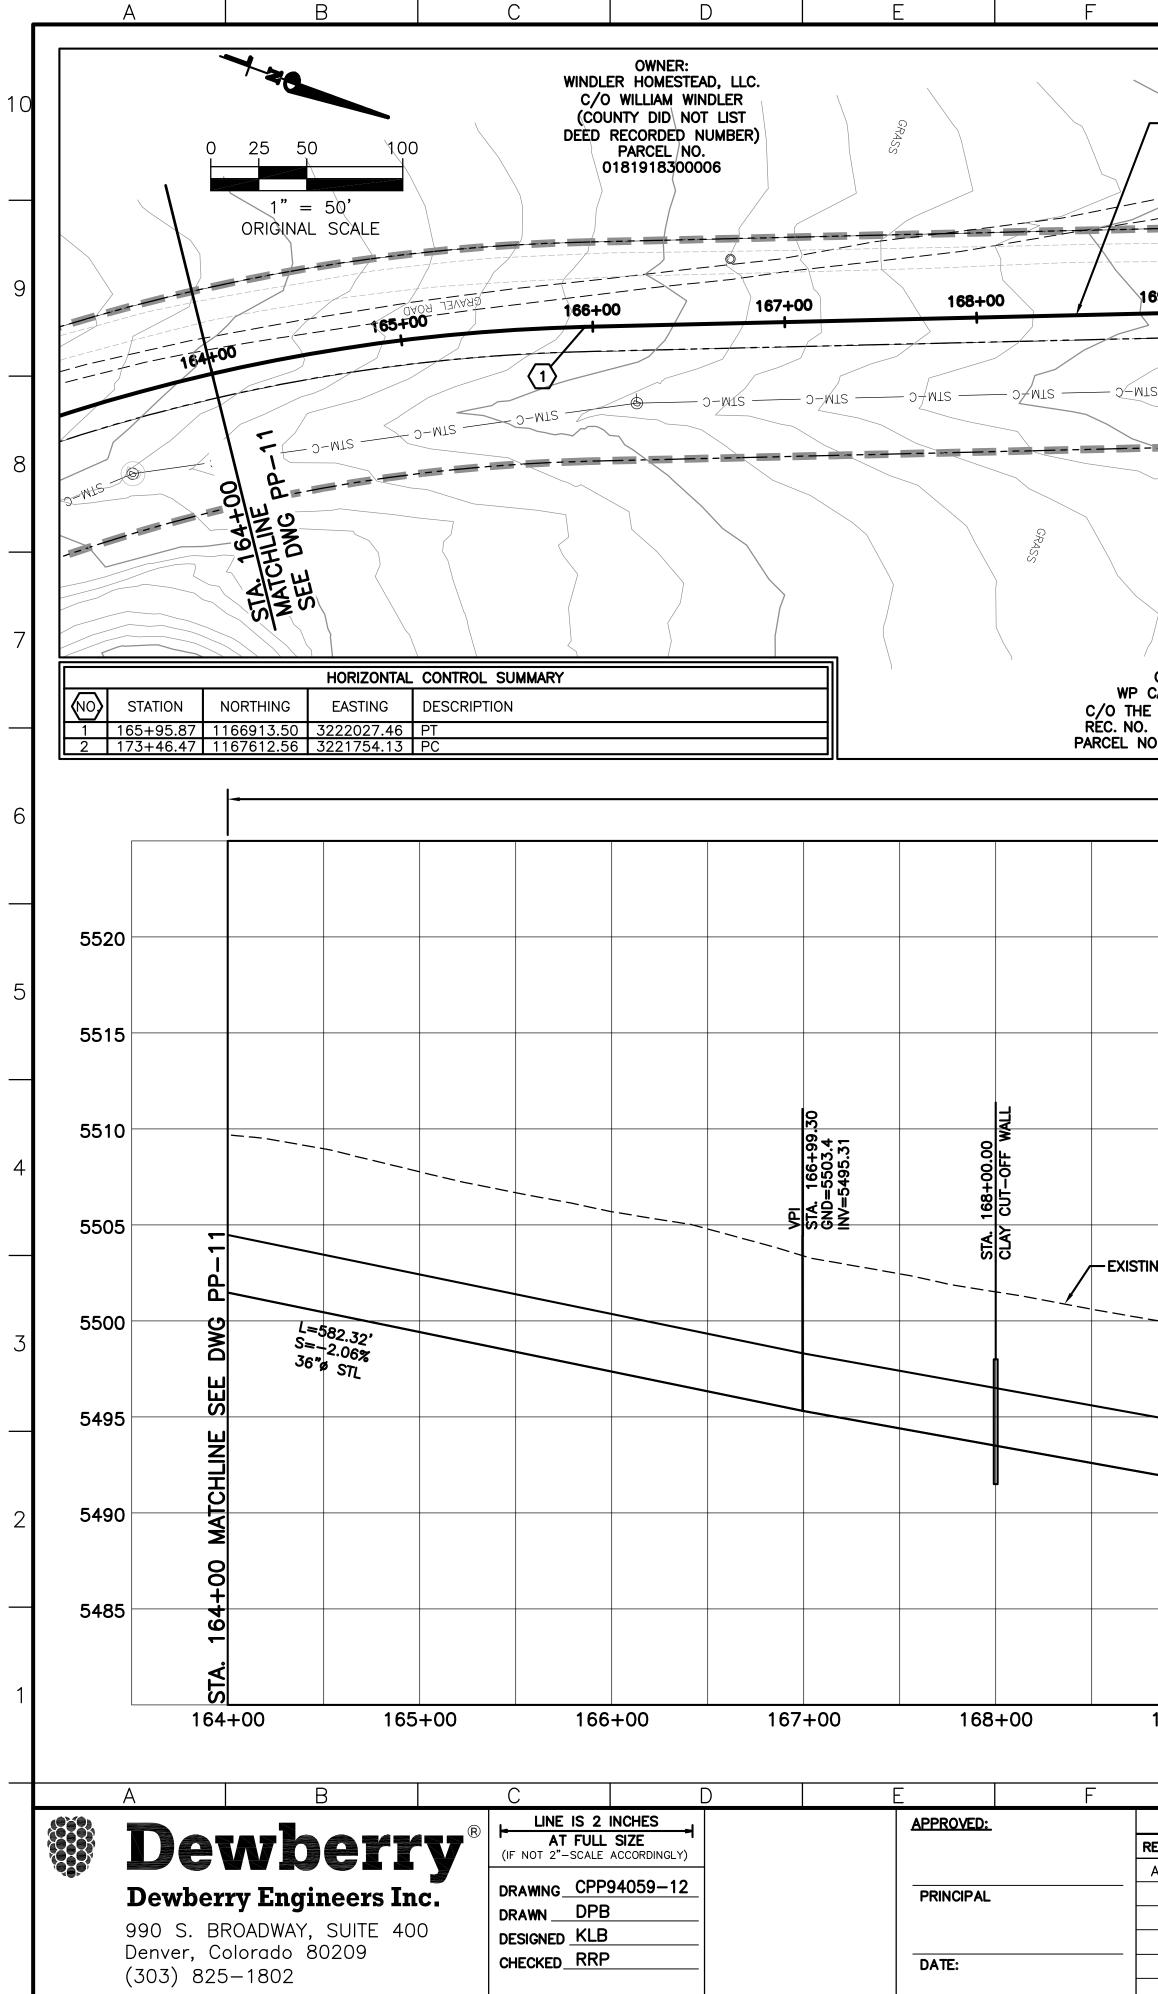

# **CITY OF AURORA, COLORADO**

| By:   |  |  |  |
|-------|--|--|--|
| Name: |  |  |  |
| Its:  |  |  |  |

|           | INDE         | EX OF DRAWINGS                                                             | LEGEND                                                                   |
|-----------|--------------|----------------------------------------------------------------------------|--------------------------------------------------------------------------|
| SHEET NO. | DWG. NO.     |                                                                            |                                                                          |
| 1         | COVER        | LOCATION MAP, LEGEND, SUBSURFACE UTILITY INVESTIGATION & INDEX OF DRAWINGS | EXISTING INDEX CONTOUR                                                   |
| 0         | 0.4          |                                                                            | EXISTING INTERMEDIATE CONTOUR                                            |
| 2<br>3    | G—1<br>G—2   | SWMP, CITY, AND UTILITY GENERAL NOTES<br>KEY PLAN & ACCESS PLAN            | EXISTING BUILDING/STRUCTURE                                              |
| 4         | G-2<br>G-3   | SURVEY CONTROL PLAN                                                        | EXISTING WATERLINE                                                       |
| 5         | 9-5<br>PP-1  | PLAN & PROFILE - STA. $10+20.06$ STA. $24+00$                              | EXISTING CABLE TV                                                        |
| 6         | PP-2         | PLAN & PROFILE - STA. 24+00 TO STA. 38+00                                  | EXISTING GAS                                                             |
| 7         | PP-3         | PLAN & PROFILE - STA. 38+00 TO STA. 52+00                                  | UNDERGROUND ELECTRIC                                                     |
| 8         | PP-4         | PLAN & PROFILE – STA. 52+00 TO STA. 66+00                                  | EXISTING TELEPHONE CABLE                                                 |
| 9         | PP-5         | PLAN & PROFILE - STA. 66+00 TO STA. 80+00                                  | EXISTING SANITARY SEWER                                                  |
| 10        | PP-6         | PLAN & PROFILE – STA. 80+00 TO STA. 94+00                                  | EXISTING STORM SEWER                                                     |
| 11        | PP-7         | PLAN & PROFILE – STA. 94+00 TO STA. 108+00                                 | EXISTING FIBER OPTIC                                                     |
| 12        | PP-8         | PLAN & PROFILE – STA. 108+00 TO STA. 122+00                                | EXISTING WATER SERVICE                                                   |
| 13        | PP-9         | PLAN & PROFILE – STA. 122+00 TO STA. 136+00                                | EXISTING SANITARY SEWER SERVICE                                          |
| 14        | PP-10        | PLAN & PROFILE – STA. 136+00 TO STA. 150+00                                | EXISTING OVERHEAD POWERLINE                                              |
| 15        | PP-11        | PLAN & PROFILE – STA. 150+00 TO STA. 164+00                                | EXISTING TRAFFIC SIGINAL WIRE                                            |
| 16        | PP-12        | PLAN & PROFILE – STA. 164+00 TO STA. 178+00                                |                                                                          |
| 17        | PP-13        | PLAN & PROFILE – STA. 178+00 TO STA. 192+00                                | EXISTING WATER VALVE                                                     |
| 18        | PP-14        | PLAN & PROFILE – STA. 192+00 TO STA. 204+56.08                             | EXISTING WATER METER                                                     |
| 19        | EC-1         | EROSION CONTROL PLAN                                                       | EXISTING ELECTRIC BOX                                                    |
| 20        | EC-2         | EROSION CONTROL PLAN                                                       | EXISTING ELECTRIC METER                                                  |
| 21        | EC-3         | EROSION CONTROL PLAN                                                       | EXISTING GAS VALVE/MARKER                                                |
| 22        | EC-4         | EROSION CONTROL PLAN                                                       | EXISTING TELEPHONE BOX                                                   |
| 23        | EC-5         | EROSION CONTROL PLAN<br>EROSION CONTROL PLAN                               | EXISTING CABLE TV BOX                                                    |
| 24<br>25  | EC—6<br>EC—7 | EROSION CONTROL PLAN<br>EROSION CONTROL PLAN                               | EXISTING POWERPOLE                                                       |
| 25<br>*   | D-1          | STANDARD DETAILS                                                           | EXISTING GUY POLE                                                        |
| *         | D-2          | STANDARD DETAILS                                                           | EXISTING LIGHTPOLE                                                       |
| *         | D-3          | STANDARD DETAILS                                                           | SECTION CORNER                                                           |
| *         | D-4          | STANDARD DETAILS                                                           | BOREHOLE (GEOTECH-DRILLED)                                               |
| *         | D-5          | STANDARD DETAILS                                                           | SURVEYED BENCHMARK                                                       |
| *         | D-6          | STANDARD DETAILS                                                           | SURVETED DENCHMARK                                                       |
| *         | D-7          | CONNECTION DETAILS                                                         |                                                                          |
| *         | D-8          | CONNECTION DETAILS                                                         |                                                                          |
| *         | D-9          | CATHODIC PROTECTION DETAILS                                                |                                                                          |
| *         | D-10         | CATHODIC PROTECTION DETAILS                                                | SUE-SUBSURFACE UTILITY                                                   |
| *         | D-11         | CATHODIC PROTECTION DETAILS                                                | * SUE QUALITY LEVEL LOCATES OF EXIS<br>EXISTING UTILITY LINETYPES FROM B |
| *         | S-1          | STRUCTURAL NOTES                                                           | OF THE EXISTING UTILITY SHOWN ON                                         |
| *         | S-2          | STRUCTURAL DETAILS                                                         | -QUALITY LEVEL A (PRECISE HORIZO<br>OBTAINED BY THE ACTUAL EXPOSU        |
| *         | S-10         | 36"Ø BFV VAULT PLANS                                                       | -QUALITY LEVEL B (INFORMATION FR                                         |
| *         | S-11         | 36"Ø BFV VAULT SECTION                                                     |                                                                          |
| 26        | M-10         | 36"ø BFV VAULT                                                             | -QUALITY LEVEL C (ABOVE GROUND UTILITIES)                                |
| 27        | M-11         | ARV VAULT                                                                  | -QUALITY LEVEL D (RECORDS RESEA                                          |
| 28        | M-12         | BLOWOFF DETAILS                                                            |                                                                          |
| 29        | M-13         | 36"Ø ISOLATION VALVE                                                       |                                                                          |
| 30        | M-14         | 16"ø BFV AT STA 17+46.22                                                   |                                                                          |
| 31        | M-15         | 24"ø BFV AT STA 73+23.09                                                   |                                                                          |
| 32        |              |                                                                            |                                                                          |
|           | M-16         | 16"Ø BFV AT STA 65+34.24                                                   |                                                                          |
| 33        | M-17         | 36"ø BFV AT STA 19+12.00                                                   |                                                                          |