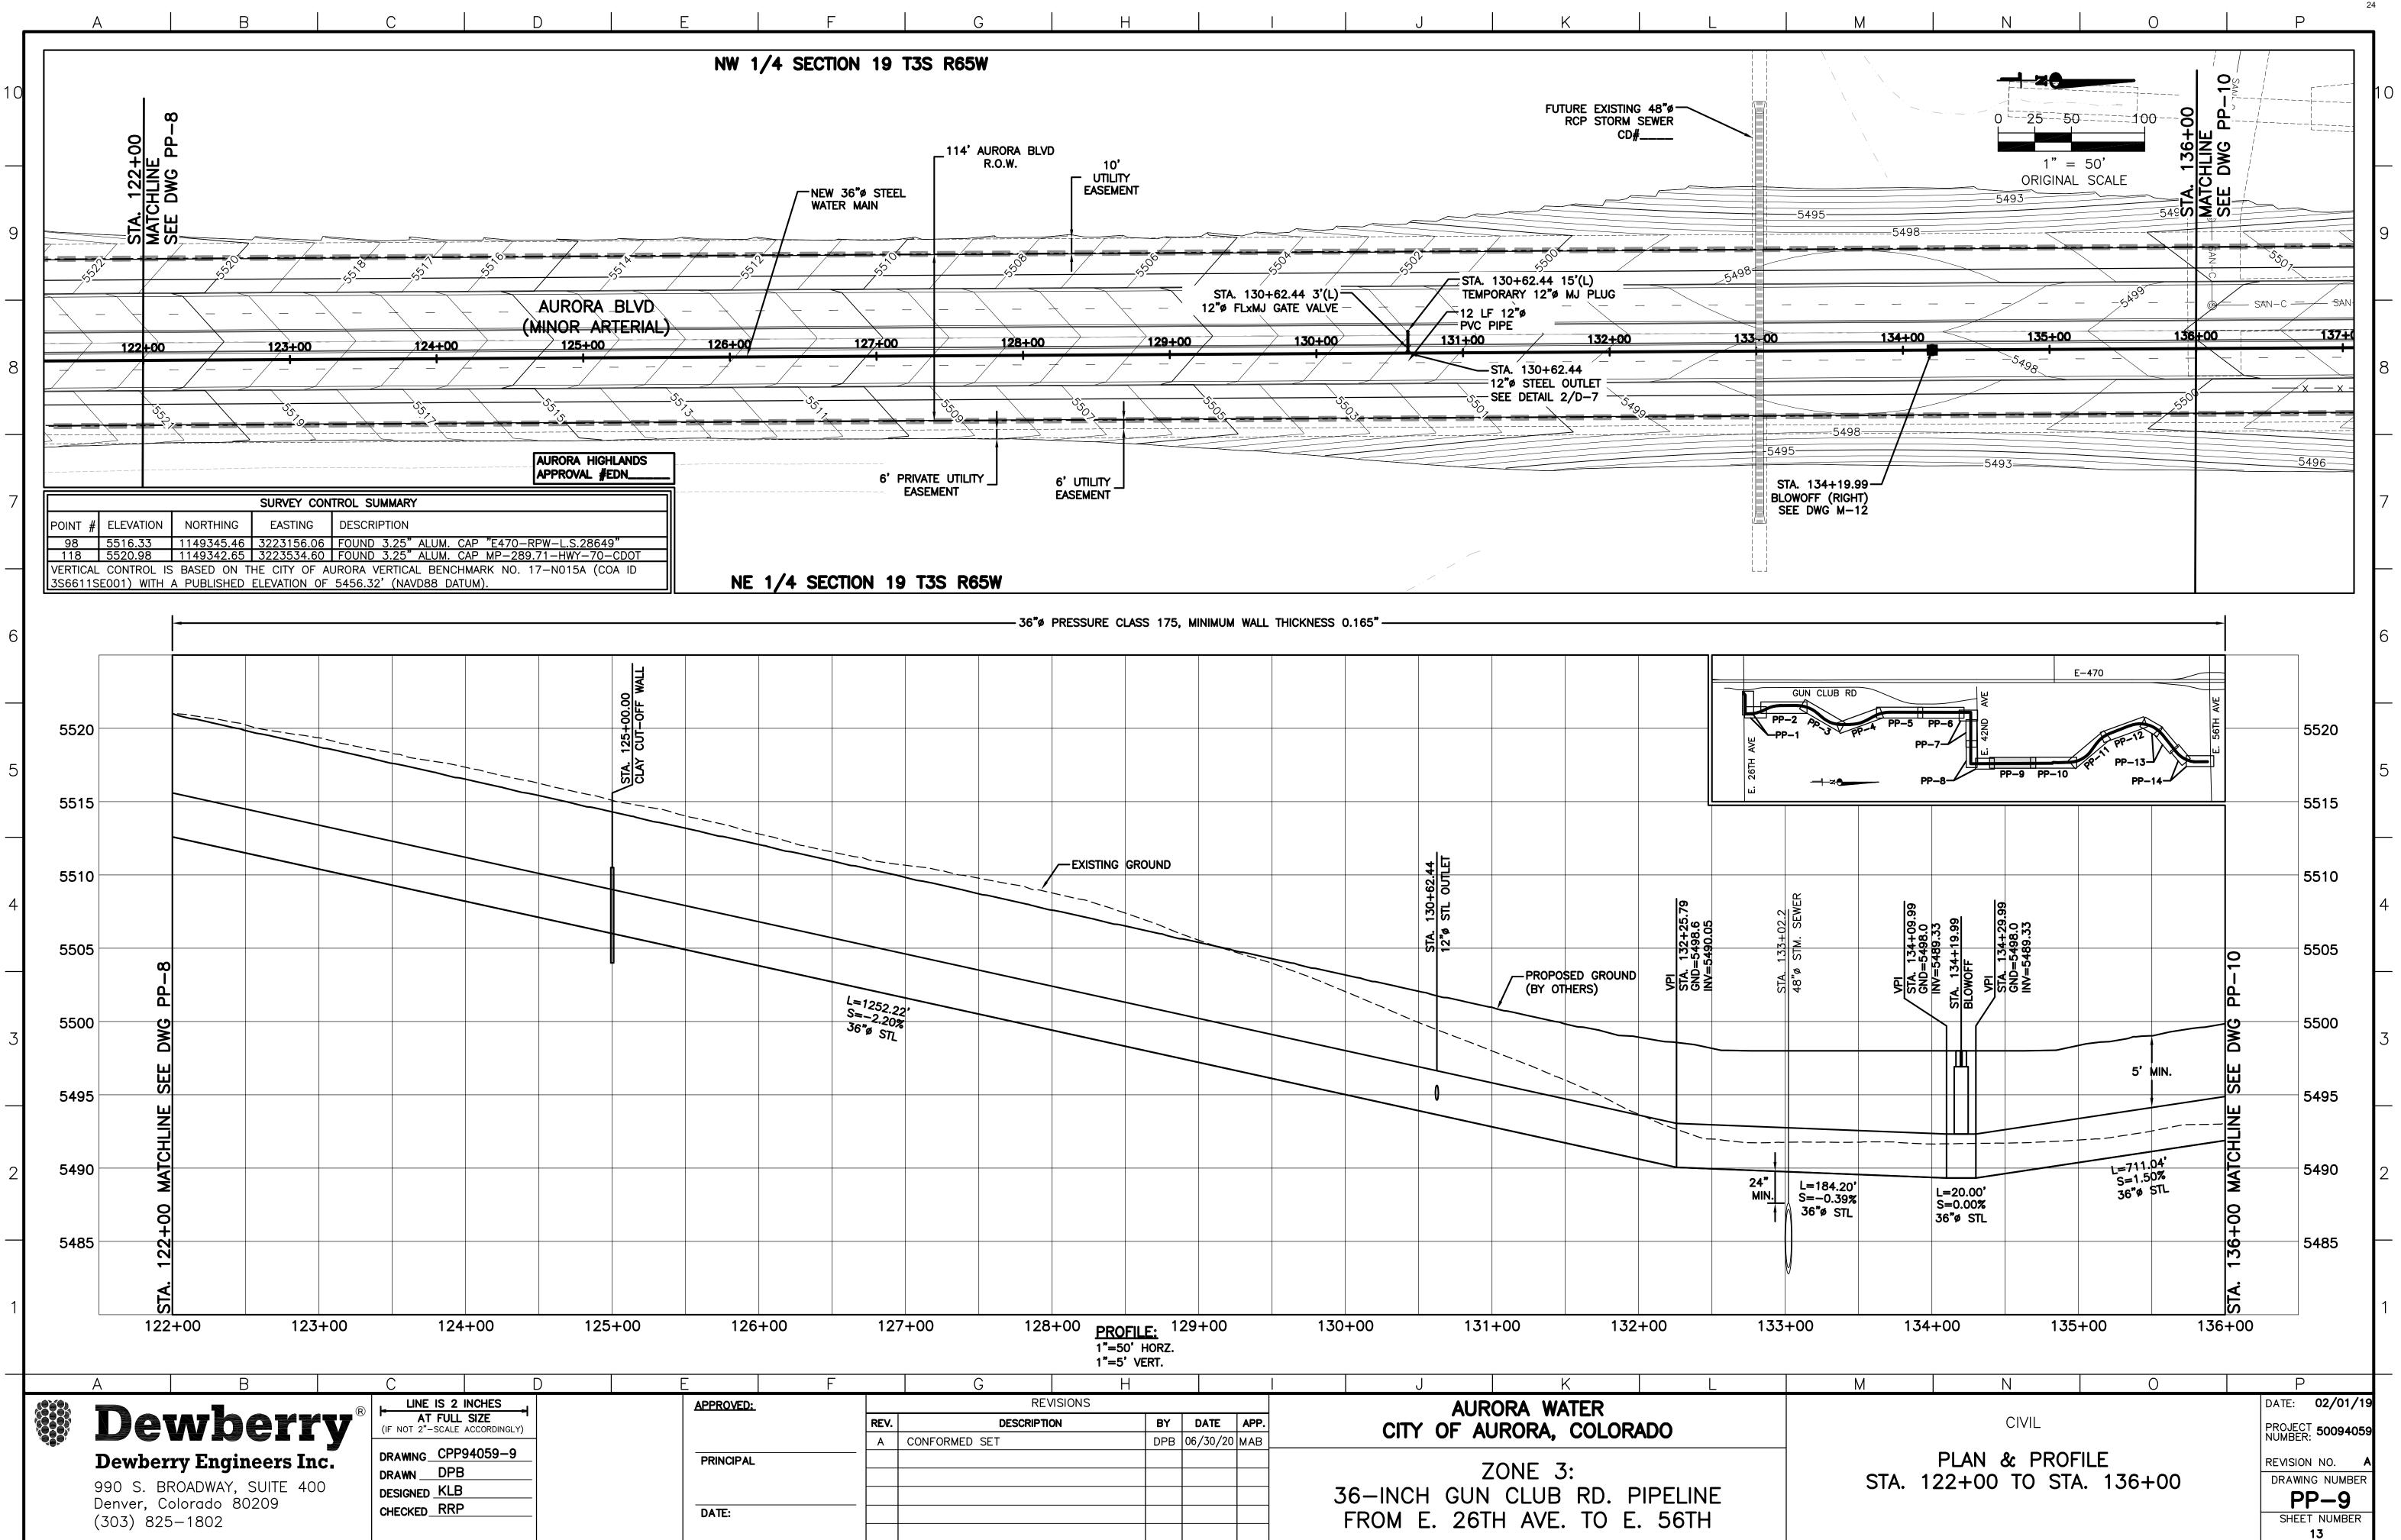

|



|             |                       |                              |           |        |             | 111CKNE33 0.10 | 0      |                                                                  |                 |                     |                                                    |               |
|-------------|-----------------------|------------------------------|-----------|--------|-------------|----------------|--------|------------------------------------------------------------------|-----------------|---------------------|----------------------------------------------------|---------------|
|             |                       |                              |           |        |             |                |        |