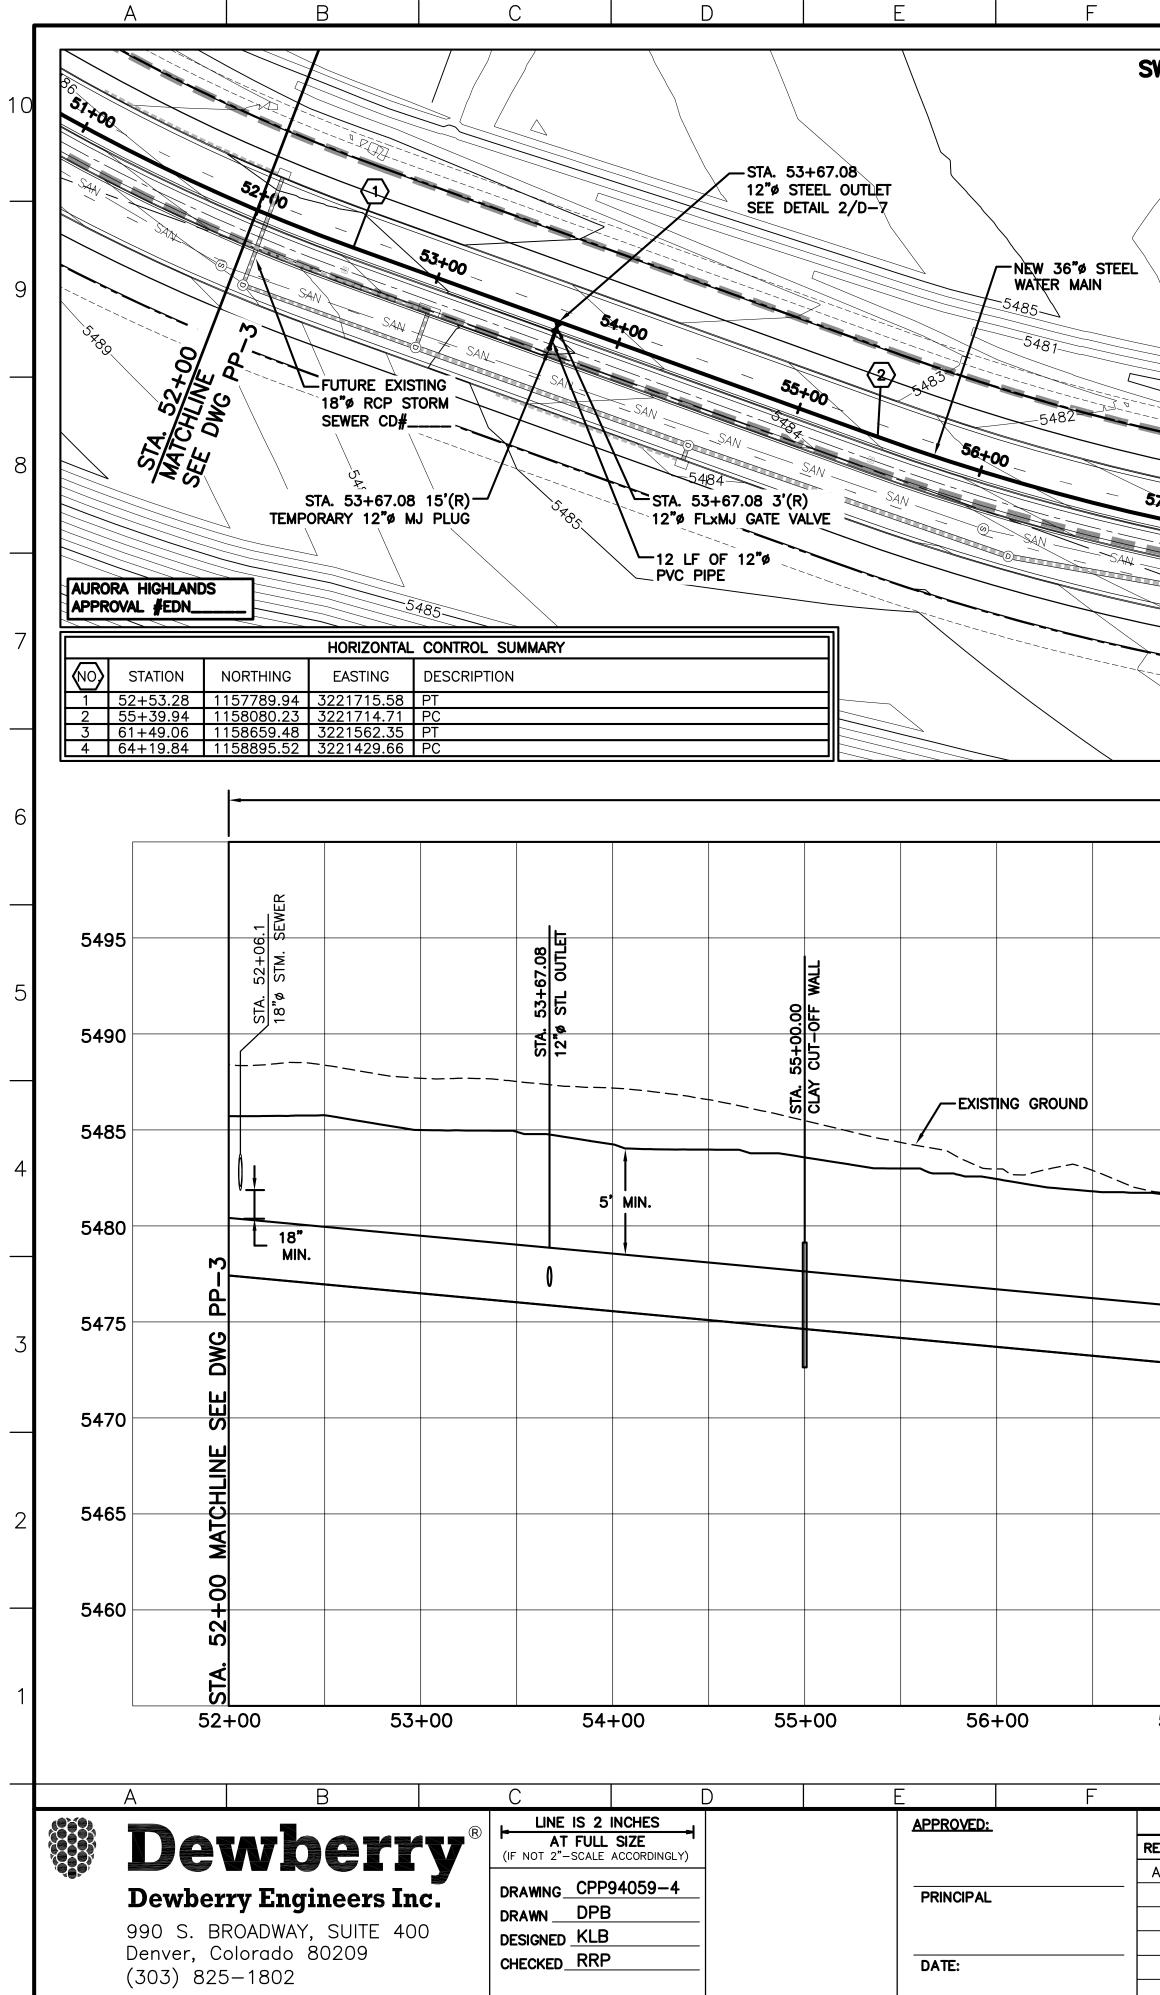

At the request of the District, the City constructed the pipeline section between Mk 119 (Sta. 39+18.08) and Mk 144 (Sta. 79+50) (as depicted on PP. 3 – 5 of the attached Plan & Profile, the "**City Sections**") out of sequence to ensure the District's ability to pave affected portions of Main Street during the 2020 asphalt paving window. The requested out of sequence construction work was completed pursuant to a Change Order provided by Reynolds Construction, LLC ("**Change Order No. 1**", attached) estimating the additional costs for the out of sequence work to be \$24,738.10, which additional costs may be deducted from the City's Reimbursement Amount under Section 3 of the 36-Inch Pipeline Agreement.