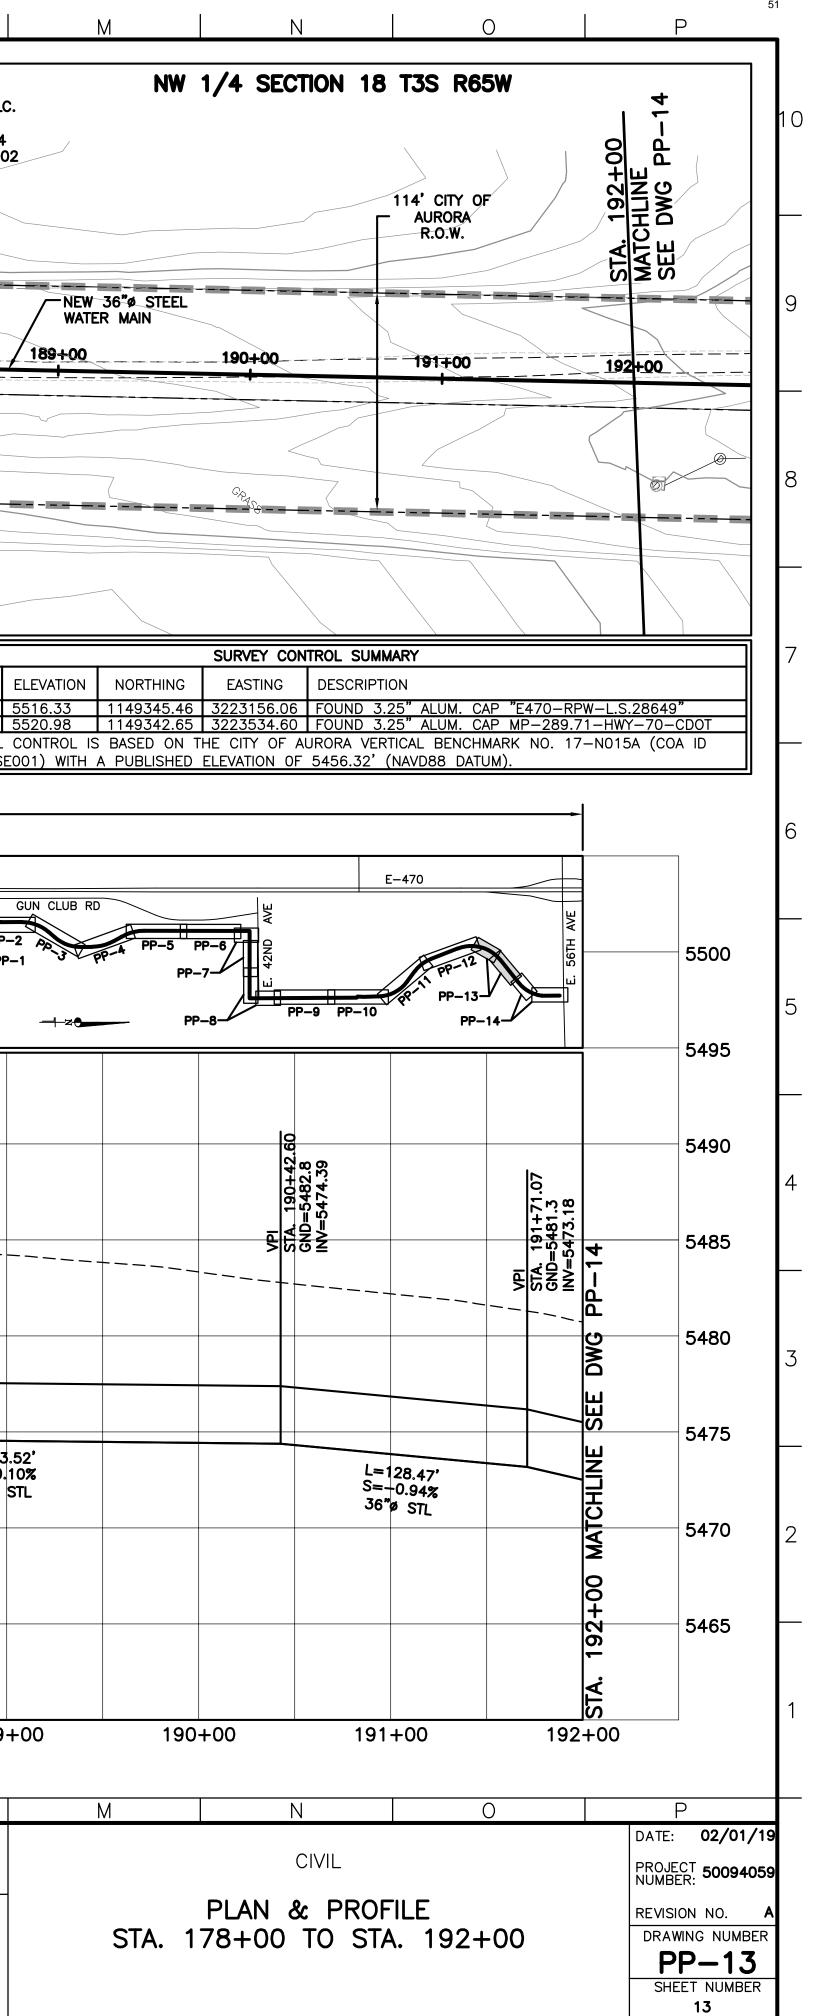

# **CITY OF AURORA, COLORADO**

| By:   |  |  |  |
|-------|--|--|--|
| Name: |  |  |  |
| Its:  |  |  |  |

|           | INDE         | EX OF DRAWINGS                                                             | LEGEND                                                                   |
|-----------|--------------|----------------------------------------------------------------------------|--------------------------------------------------------------------------|
| SHEET NO. | DWG. NO.     |                                                                            |                                                                          |
| 1         | COVER        | LOCATION MAP, LEGEND, SUBSURFACE UTILITY INVESTIGATION & INDEX OF DRAWINGS | EXISTING INDEX CONTOUR                                                   |
| 0         | 0.4          |                                                                            | EXISTING INTERMEDIATE CONTOUR                                            |
| 2<br>3    | G—1<br>G—2   | SWMP, CITY, AND UTILITY GENERAL NOTES<br>KEY PLAN & ACCESS PLAN            | EXISTING BUILDING/STRUCTURE                                              |
| 4         | G-2<br>G-3   | SURVEY CONTROL PLAN                                                        | EXISTING WATERLINE                                                       |
| 5         | 9-5<br>PP-1  | PLAN & PROFILE - STA. $10+20.06$ STA. $24+00$                              | EXISTING CABLE TV                                                        |
| 6         | PP-2         | PLAN & PROFILE - STA. 24+00 TO STA. 38+00                                  | EXISTING GAS                                                             |
| 7         | PP-3         | PLAN & PROFILE - STA. 38+00 TO STA. 52+00                                  | UNDERGROUND ELECTRIC                                                     |
| 8         | PP-4         | PLAN & PROFILE – STA. 52+00 TO STA. 66+00                                  | EXISTING TELEPHONE CABLE                                                 |
| 9         | PP-5         | PLAN & PROFILE - STA. 66+00 TO STA. 80+00                                  | EXISTING SANITARY SEWER                                                  |
| 10        | PP-6         | PLAN & PROFILE – STA. 80+00 TO STA. 94+00                                  | EXISTING STORM SEWER                                                     |
| 11        | PP-7         | PLAN & PROFILE – STA. 94+00 TO STA. 108+00                                 | EXISTING FIBER OPTIC                                                     |
| 12        | PP-8         | PLAN & PROFILE – STA. 108+00 TO STA. 122+00                                | EXISTING WATER SERVICE                                                   |
| 13        | PP-9         | PLAN & PROFILE – STA. 122+00 TO STA. 136+00                                | EXISTING SANITARY SEWER SERVICE                                          |
| 14        | PP-10        | PLAN & PROFILE – STA. 136+00 TO STA. 150+00                                | EXISTING OVERHEAD POWERLINE                                              |
| 15        | PP-11        | PLAN & PROFILE – STA. 150+00 TO STA. 164+00                                | EXISTING TRAFFIC SIGINAL WIRE                                            |
| 16        | PP-12        | PLAN & PROFILE – STA. 164+00 TO STA. 178+00                                |                                                                          |
| 17        | PP-13        | PLAN & PROFILE – STA. 178+00 TO STA. 192+00                                | EXISTING WATER VALVE                                                     |
| 18        | PP-14        | PLAN & PROFILE – STA. 192+00 TO STA. 204+56.08                             | EXISTING WATER METER                                                     |
| 19        | EC-1         | EROSION CONTROL PLAN                                                       | EXISTING ELECTRIC BOX                                                    |
| 20        | EC-2         | EROSION CONTROL PLAN                                                       | EXISTING ELECTRIC METER                                                  |
| 21        | EC-3         | EROSION CONTROL PLAN                                                       | EXISTING GAS VALVE/MARKER                                                |
| 22        | EC-4         | EROSION CONTROL PLAN                                                       | EXISTING TELEPHONE BOX                                                   |
| 23        | EC-5         | EROSION CONTROL PLAN<br>EROSION CONTROL PLAN                               | EXISTING CABLE TV BOX                                                    |
| 24<br>25  | EC—6<br>EC—7 | EROSION CONTROL PLAN<br>EROSION CONTROL PLAN                               | EXISTING POWERPOLE                                                       |
| 25<br>*   | D-1          | STANDARD DETAILS                                                           | EXISTING GUY POLE                                                        |
| *         | D-2          | STANDARD DETAILS                                                           | EXISTING LIGHTPOLE                                                       |
| *         | D-3          | STANDARD DETAILS                                                           | SECTION CORNER                                                           |
| *         | D-4          | STANDARD DETAILS                                                           | BOREHOLE (GEOTECH-DRILLED)                                               |
| *         | D-5          | STANDARD DETAILS                                                           | SURVEYED BENCHMARK                                                       |
| *         | D-6          | STANDARD DETAILS                                                           | SURVETED DENCHMARK                                                       |
| *         | D-7          | CONNECTION DETAILS                                                         |                                                                          |
| *         | D-8          | CONNECTION DETAILS                                                         |                                                                          |
| *         | D-9          | CATHODIC PROTECTION DETAILS                                                |                                                                          |
| *         | D-10         | CATHODIC PROTECTION DETAILS                                                | SUE-SUBSURFACE UTILITY                                                   |
| *         | D-11         | CATHODIC PROTECTION DETAILS                                                | * SUE QUALITY LEVEL LOCATES OF EXIS<br>EXISTING UTILITY LINETYPES FROM B |
| *         | S-1          | STRUCTURAL NOTES                                                           | OF THE EXISTING UTILITY SHOWN ON                                         |
| *         | S-2          | STRUCTURAL DETAILS                                                         | -QUALITY LEVEL A (PRECISE HORIZO<br>OBTAINED BY THE ACTUAL EXPOSU        |
| *         | S-10         | 36"Ø BFV VAULT PLANS                                                       | -QUALITY LEVEL B (INFORMATION FR                                         |
| *         | S-11         | 36"Ø BFV VAULT SECTION                                                     |                                                                          |
| 26        | M-10         | 36"ø BFV VAULT                                                             | -QUALITY LEVEL C (ABOVE GROUND UTILITIES)                                |
| 27        | M-11         | ARV VAULT                                                                  | -QUALITY LEVEL D (RECORDS RESEA                                          |
| 28        | M-12         | BLOWOFF DETAILS                                                            |                                                                          |
| 29        | M-13         | 36"Ø ISOLATION VALVE                                                       |                                                                          |
| 30        | M-14         | 16"ø BFV AT STA 17+46.22                                                   |                                                                          |
| 31        | M-15         | 24"ø BFV AT STA 73+23.09                                                   |                                                                          |
| 32        |              |                                                                            |                                                                          |
|           | M-16         | 16"Ø BFV AT STA 65+34.24                                                   |                                                                          |
| 33        | M-17         | 36"ø BFV AT STA 19+12.00                                                   |                                                                          |