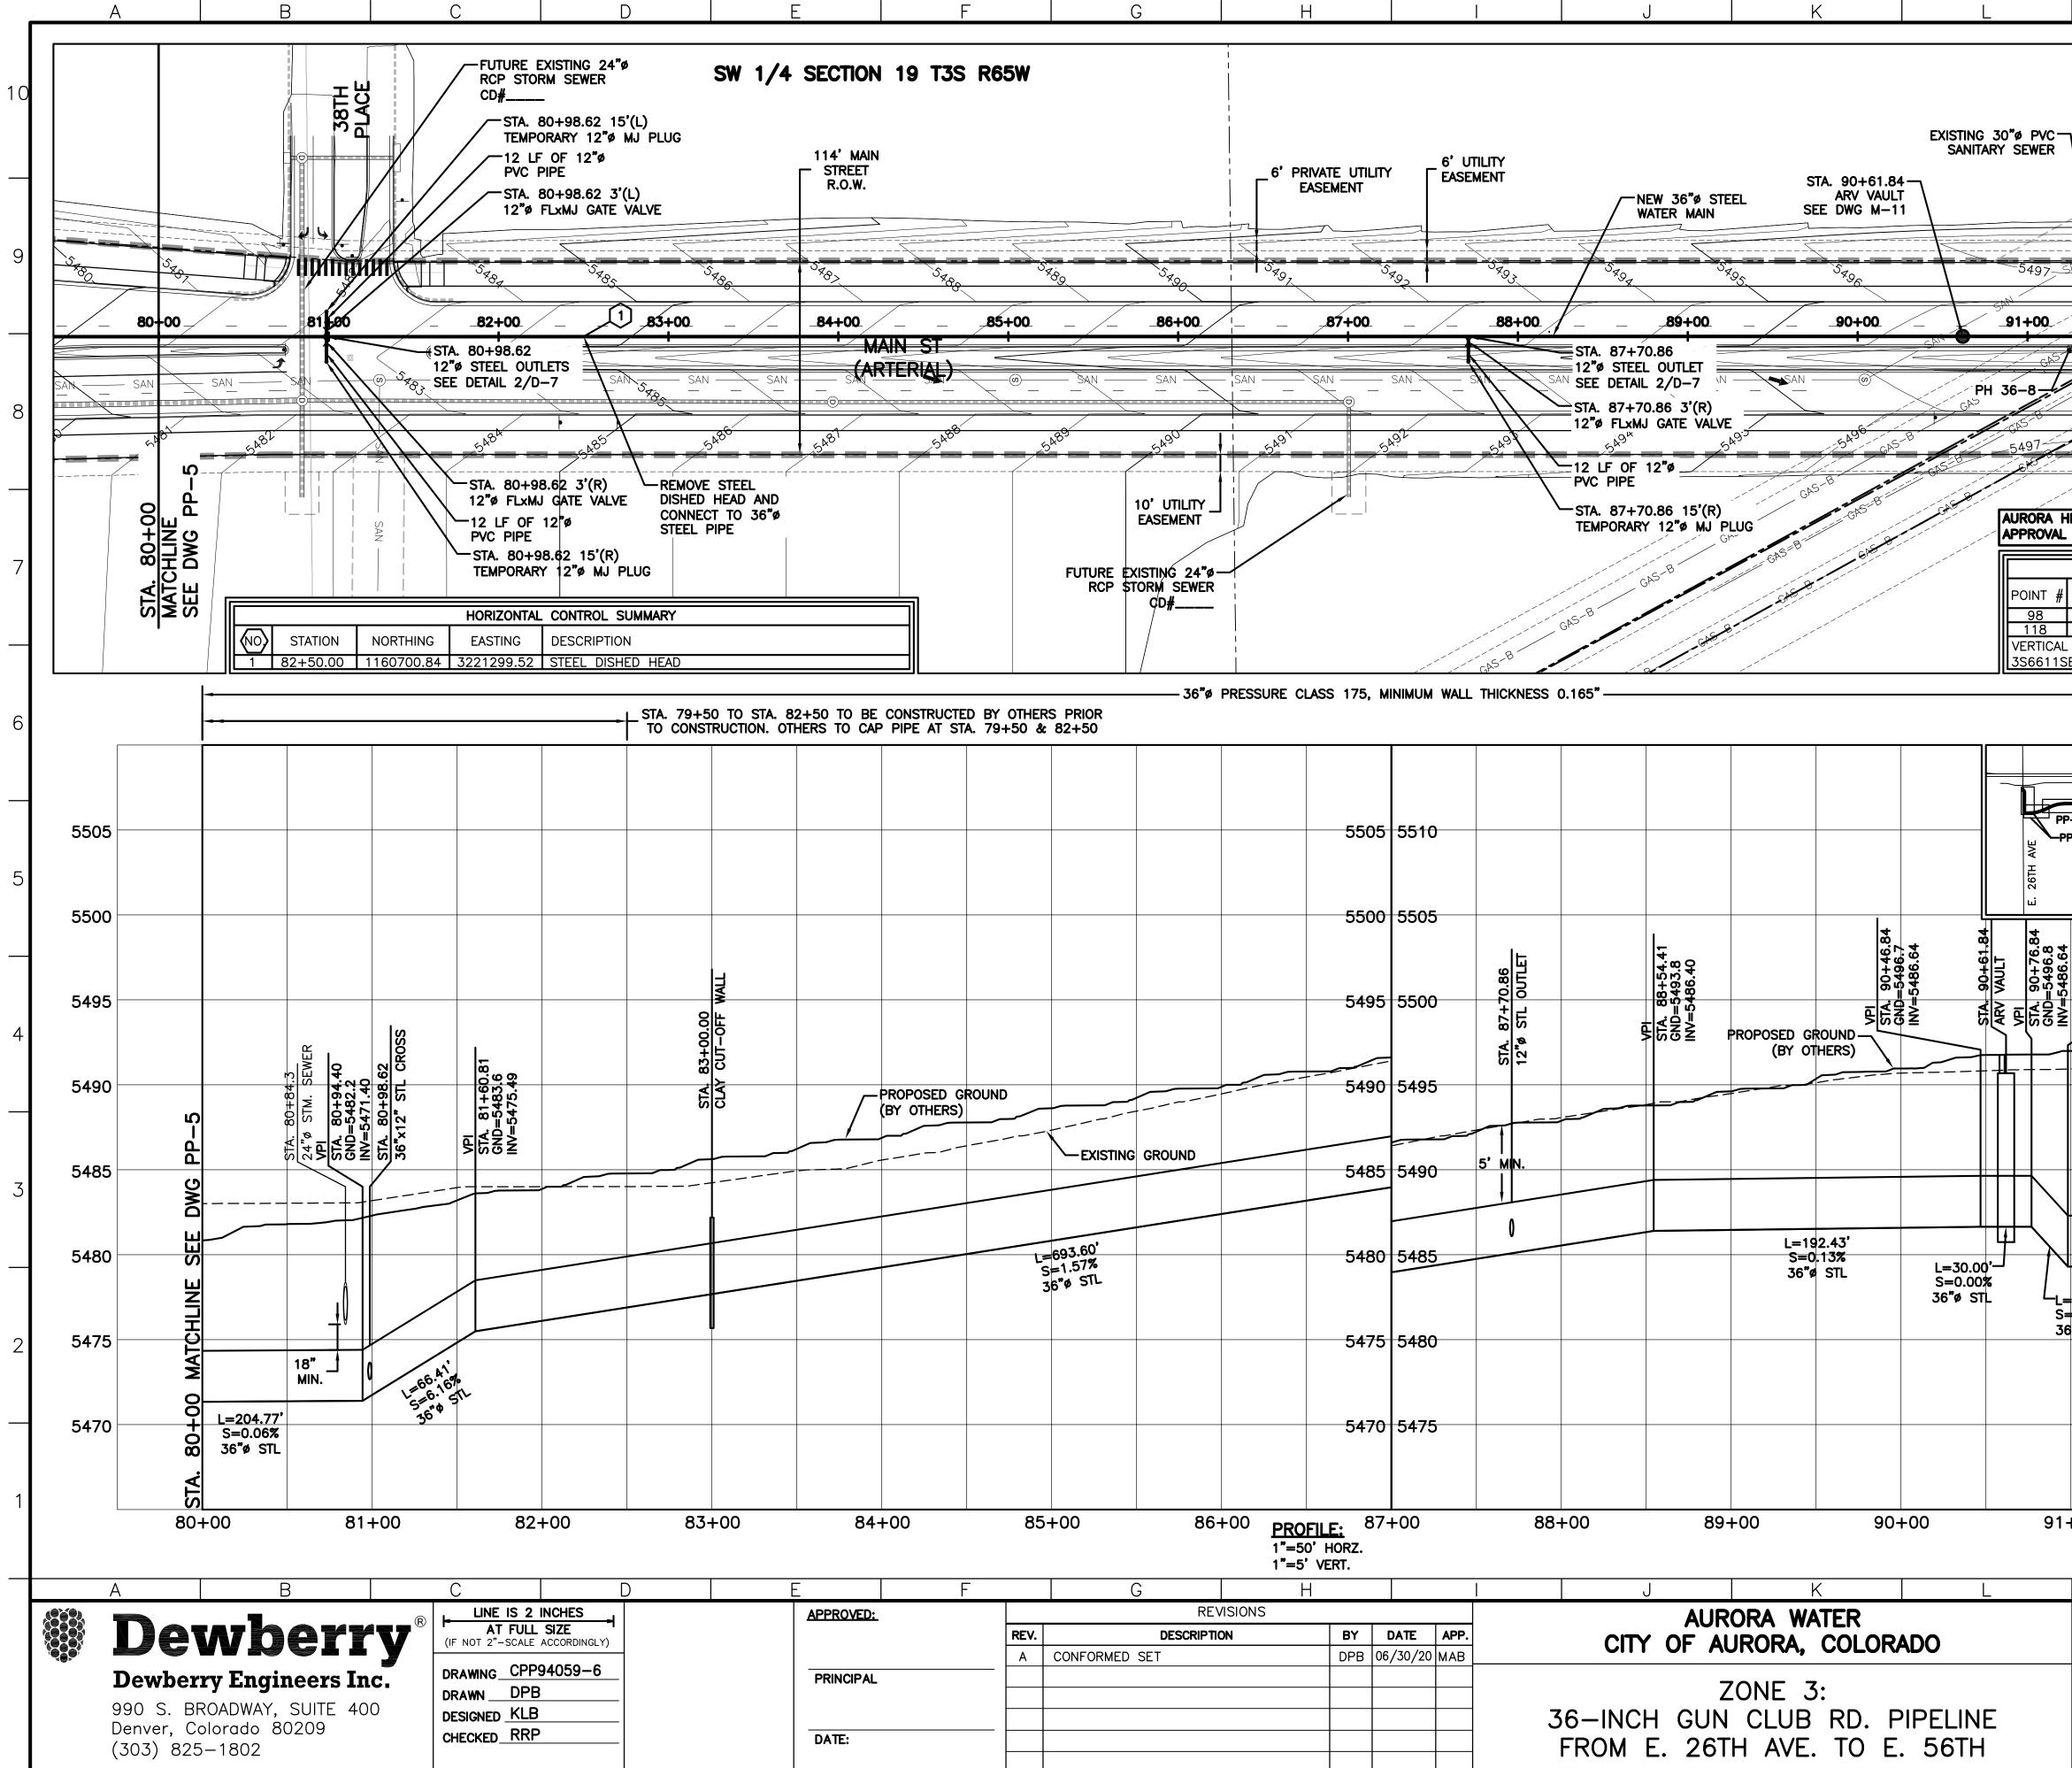

At the request of the District, the City constructed the pipeline section between Mk 119 (Sta. 39+18.08) and Mk 144 (Sta. 79+50) (as depicted on PP. 3 – 5 of the attached Plan & Profile, the "**City Sections**") out of sequence to ensure the District's ability to pave affected portions of Main Street during the 2020 asphalt paving window. The requested out of sequence construction work was completed pursuant to a Change Order provided by Reynolds Construction, LLC ("**Change Order No. 1**", attached) estimating the additional costs for the out of sequence work to be \$24,738.10, which additional costs may be deducted from the City's Reimbursement Amount under Section 3 of the 36-Inch Pipeline Agreement.