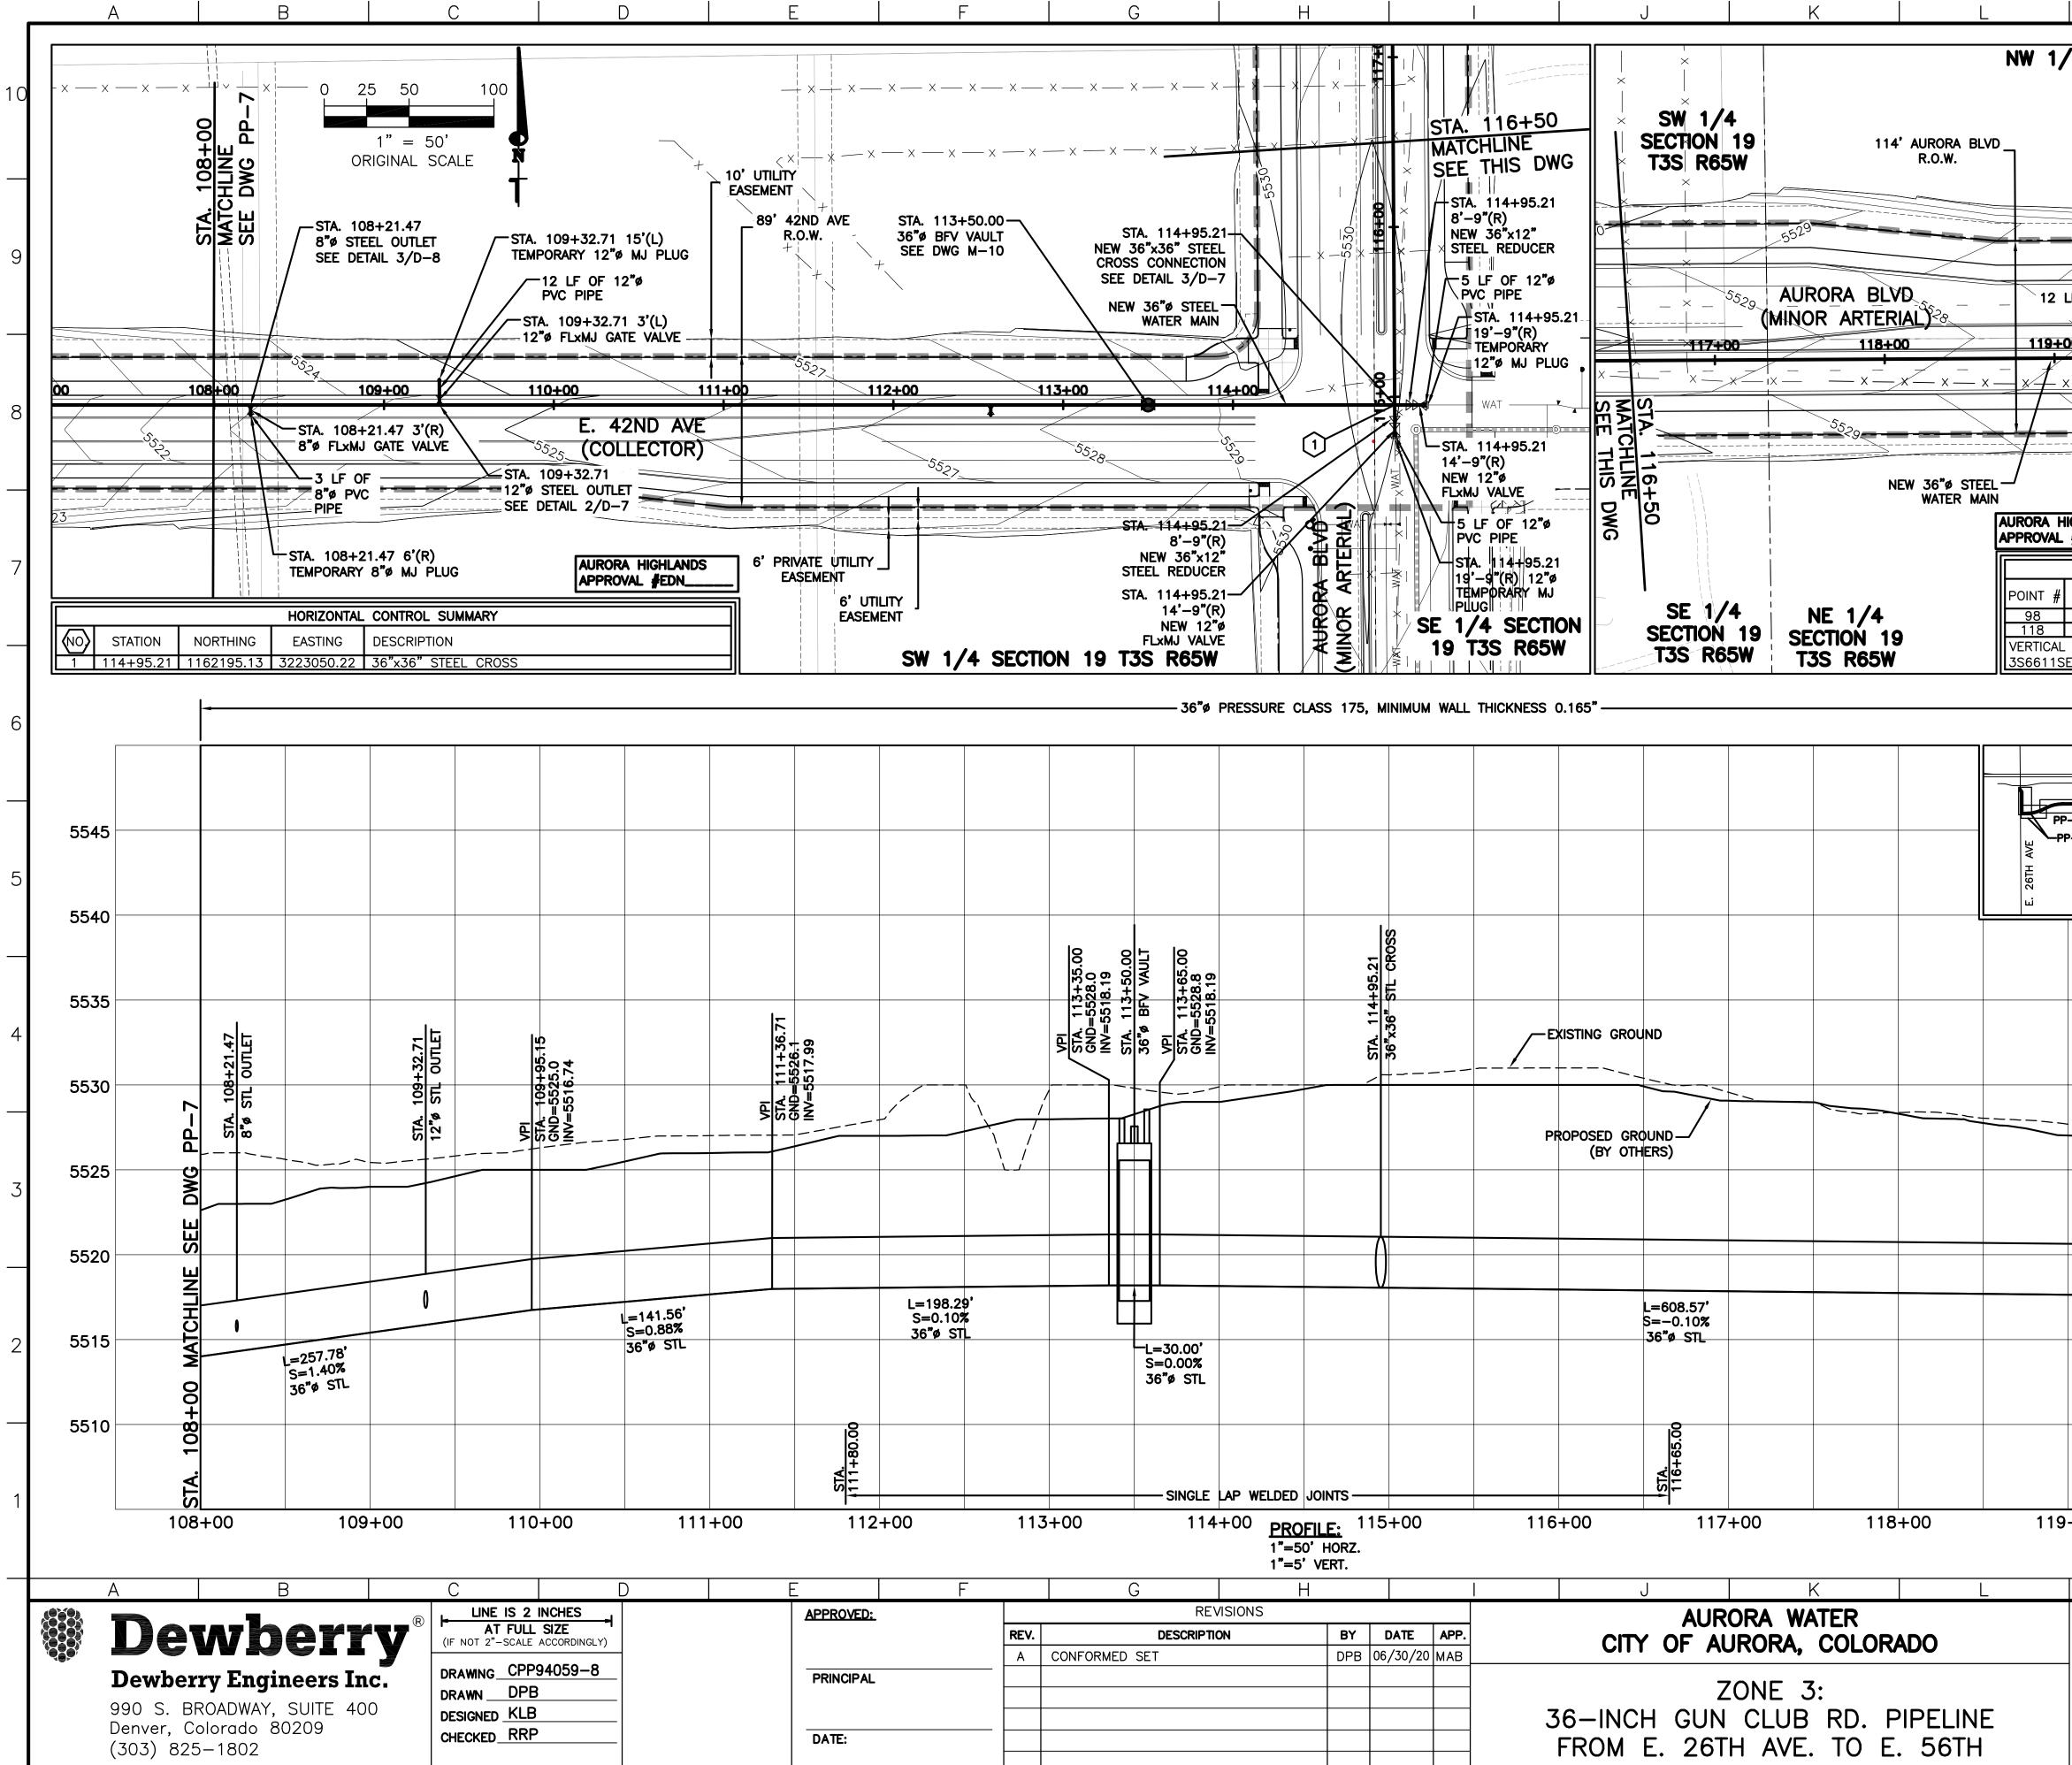

At the request of the District, the City constructed the pipeline section between Mk 119 (Sta. 39+18.08) and Mk 144 (Sta. 79+50) (as depicted on PP. 3 – 5 of the attached Plan & Profile, the "**City Sections**") out of sequence to ensure the District's ability to pave affected portions of Main Street during the 2020 asphalt paving window. The requested out of sequence construction work was completed pursuant to a Change Order provided by Reynolds Construction, LLC ("**Change Order No. 1**", attached) estimating the additional costs for the out of sequence work to be \$24,738.10, which additional costs may be deducted from the City's Reimbursement Amount under Section 3 of the 36-Inch Pipeline Agreement.