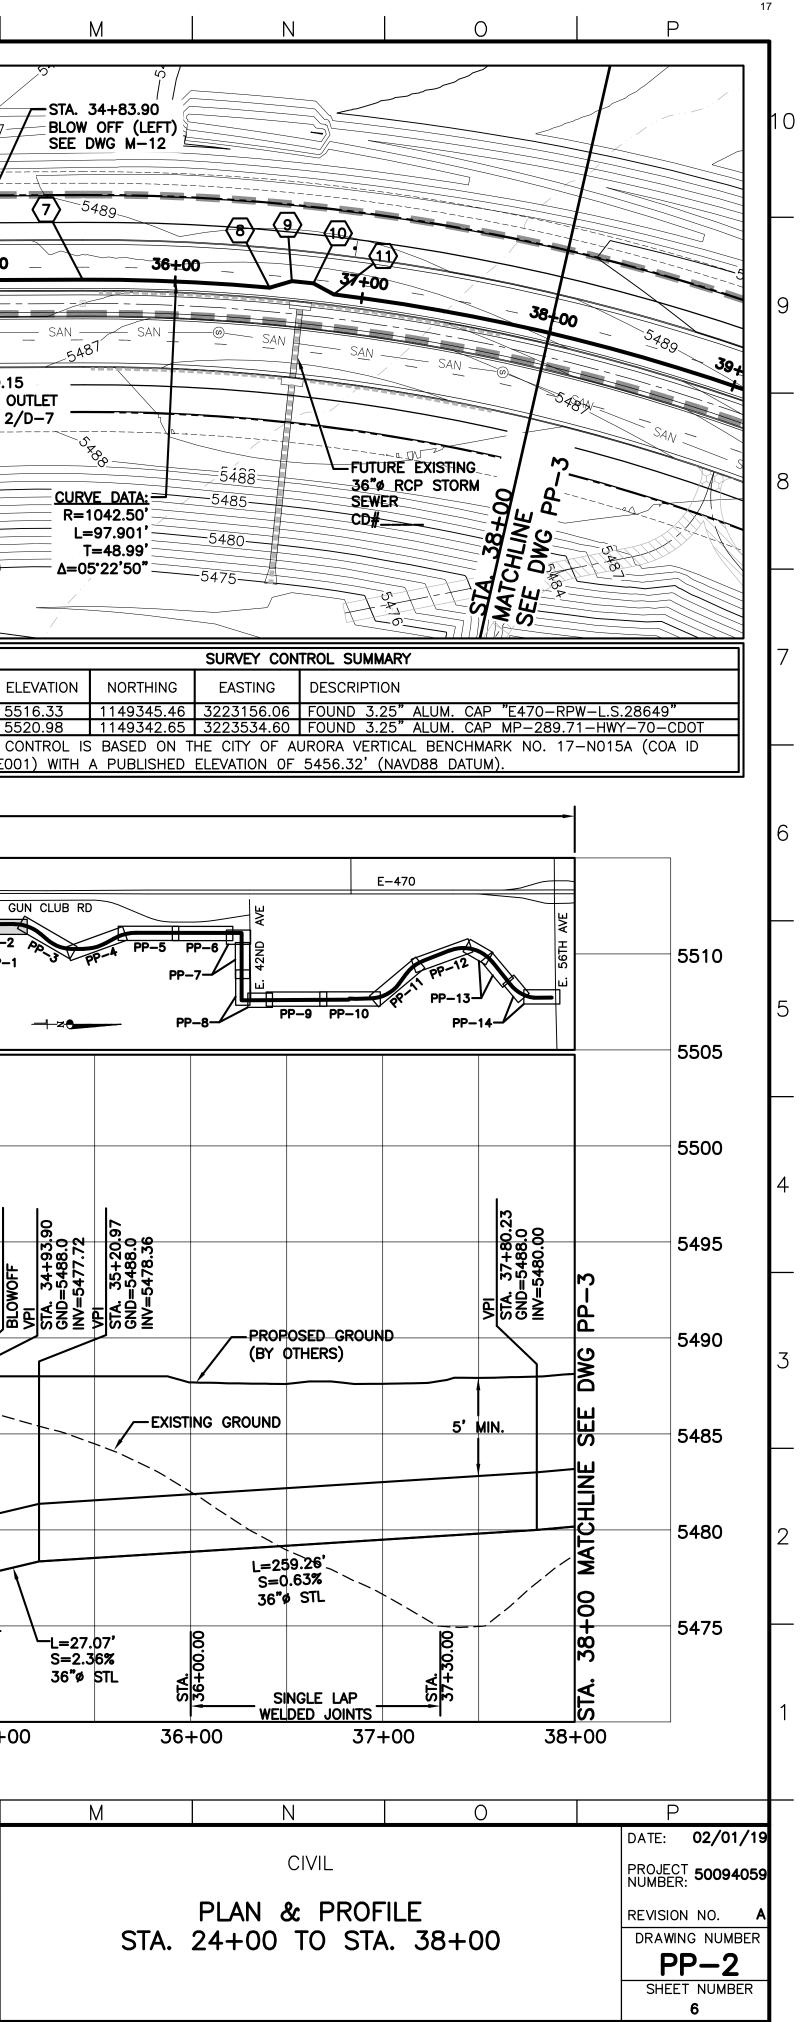

At the request of the District, the City constructed the pipeline section between Mk 119 (Sta. 39+18.08) and Mk 144 (Sta. 79+50) (as depicted on PP. 3 – 5 of the attached Plan & Profile, the "**City Sections**") out of sequence to ensure the District's ability to pave affected portions of Main Street during the 2020 asphalt paving window. The requested out of sequence construction work was completed pursuant to a Change Order provided by Reynolds Construction, LLC ("**Change Order No. 1**", attached) estimating the additional costs for the out of sequence work to be \$24,738.10, which additional costs may be deducted from the City's Reimbursement Amount under Section 3 of the 36-Inch Pipeline Agreement.