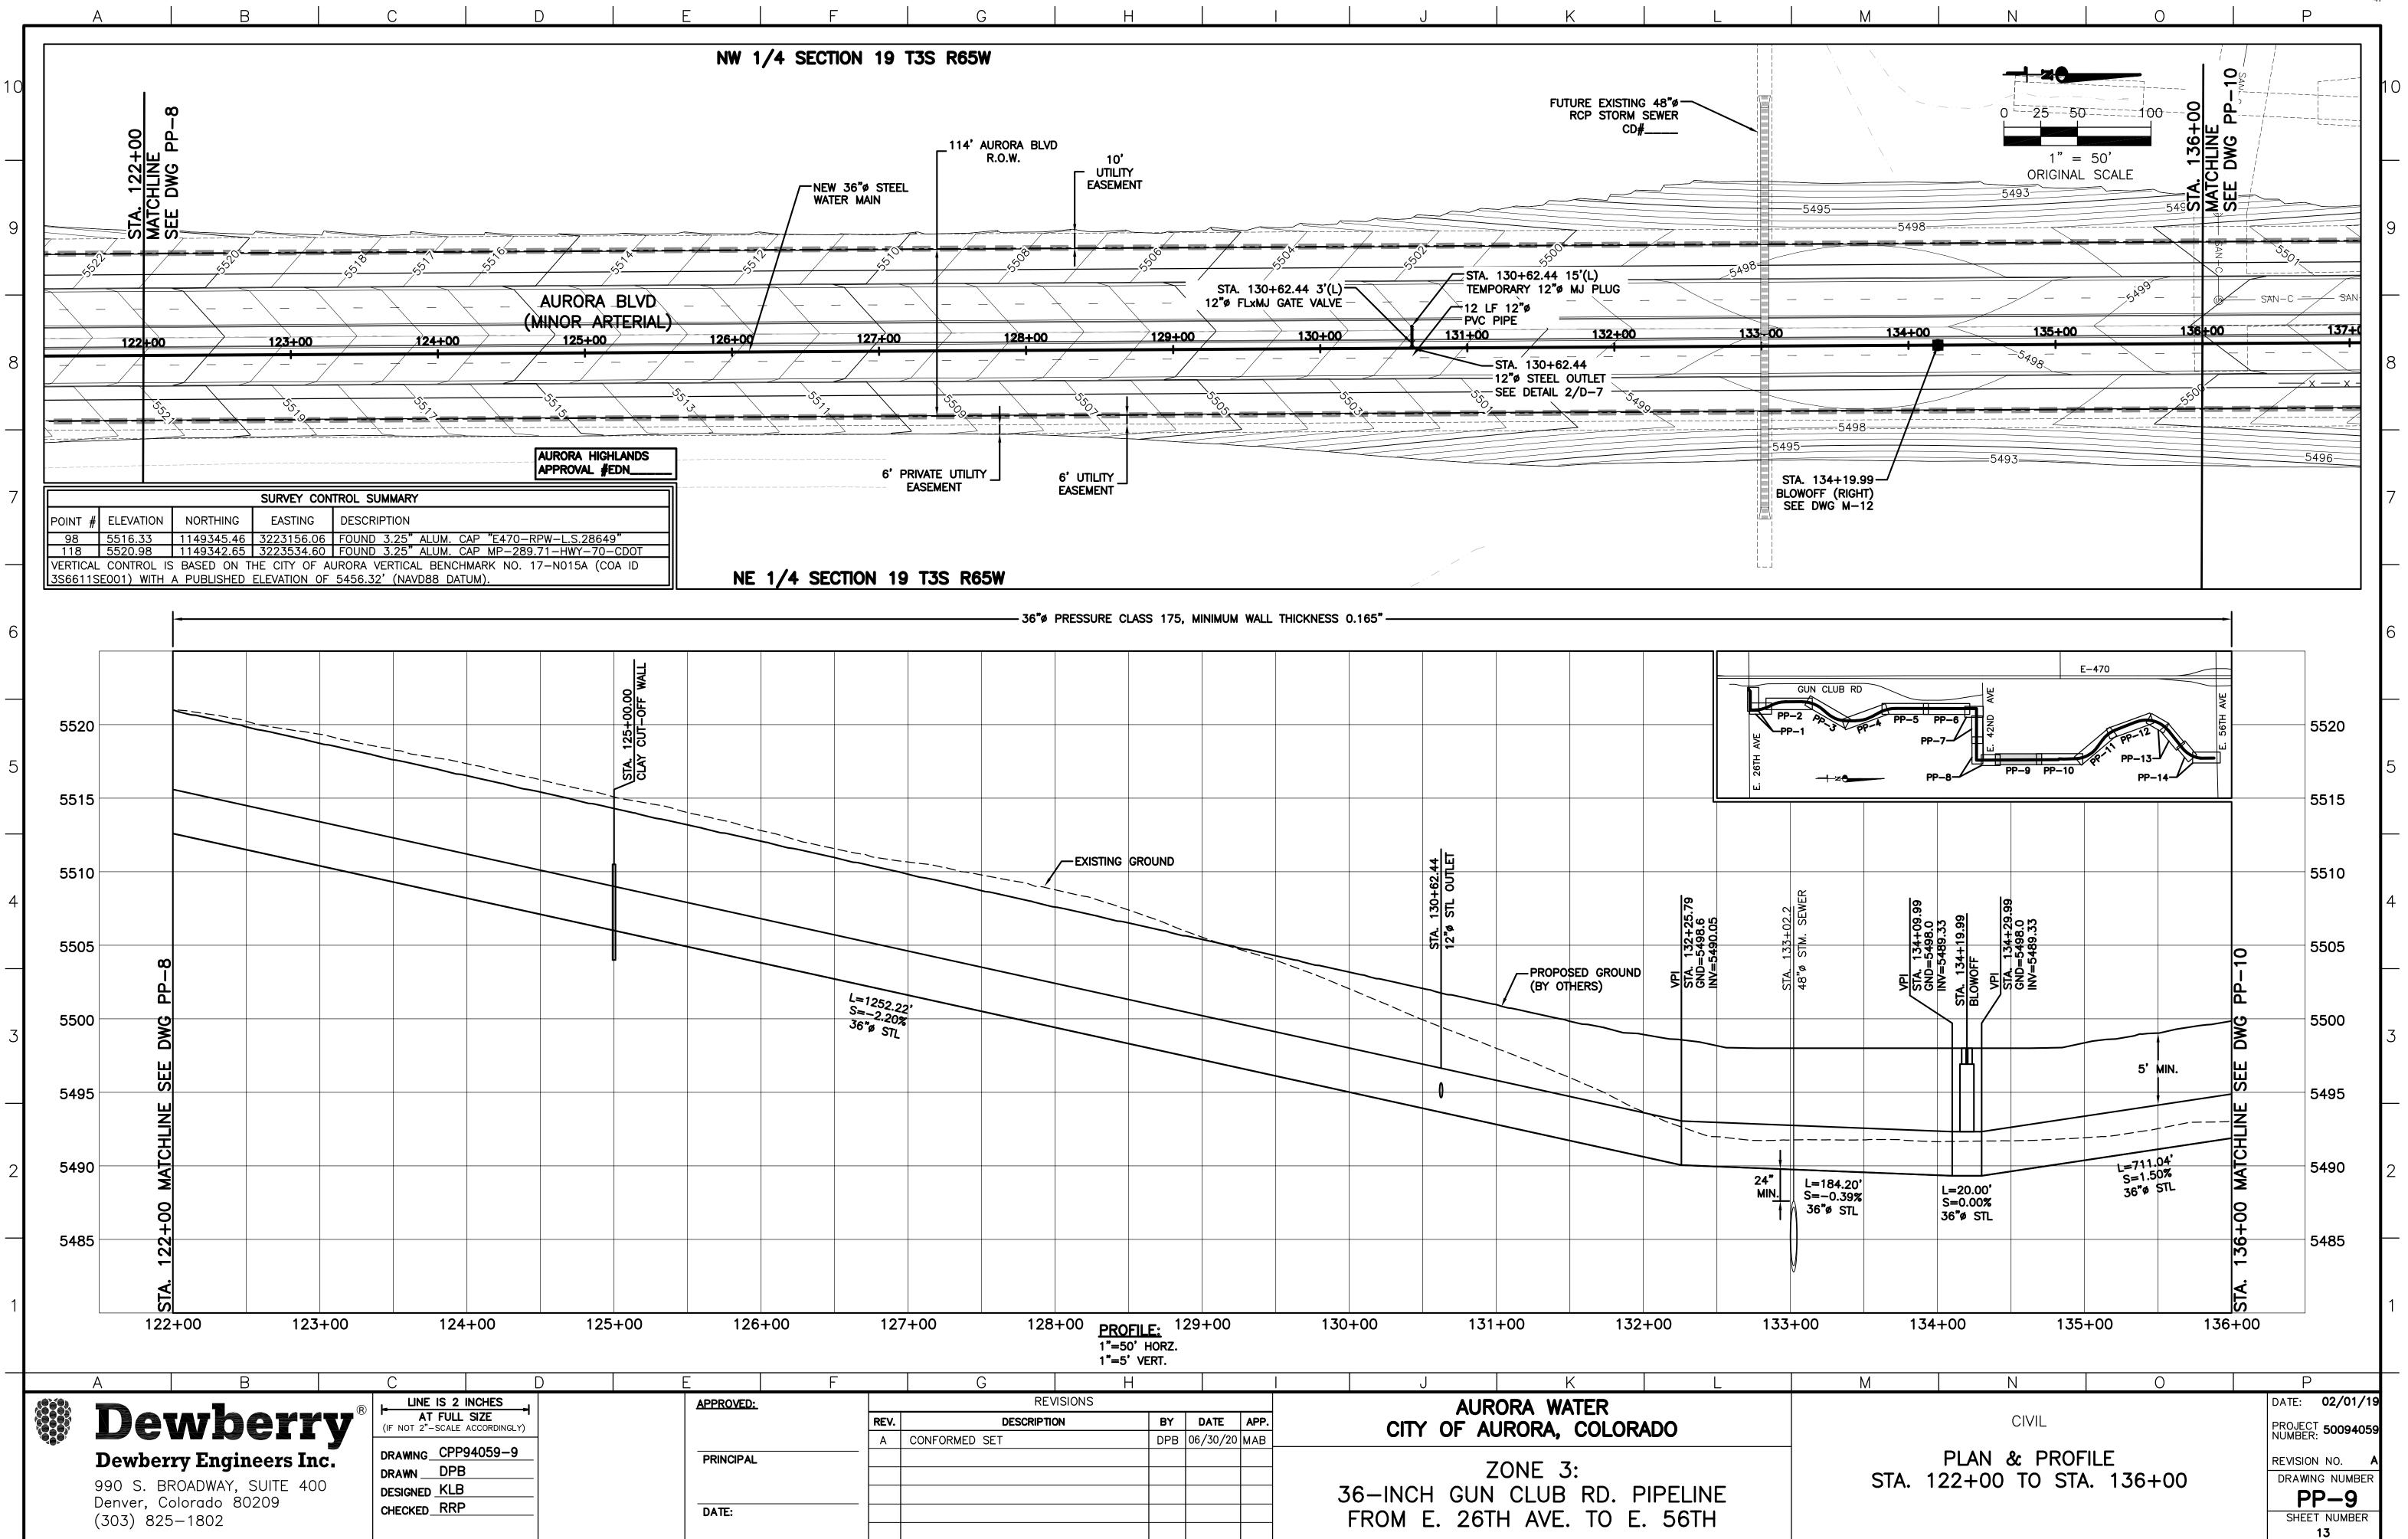

# **CITY OF AURORA, COLORADO**

| By:   |  |  |  |
|-------|--|--|--|
| Name: |  |  |  |
| Its:  |  |  |  |

|           | INDE         | EX OF DRAWINGS                                                             | LEGEND                                                                   |
|-----------|--------------|----------------------------------------------------------------------------|--------------------------------------------------------------------------|
| SHEET NO. | DWG. NO.     |                                                                            |                                                                          |
| 1         | COVER        | LOCATION MAP, LEGEND, SUBSURFACE UTILITY INVESTIGATION & INDEX OF DRAWINGS | EXISTING INDEX CONTOUR                                                   |
| 0         | 0.4          |                                                                            | EXISTING INTERMEDIATE CONTOUR                                            |
| 2<br>3    | G—1<br>G—2   | SWMP, CITY, AND UTILITY GENERAL NOTES<br>KEY PLAN & ACCESS PLAN            | EXISTING BUILDING/STRUCTURE                                              |
| 4         | G-2<br>G-3   | SURVEY CONTROL PLAN                                                        | EXISTING WATERLINE                                                       |
| 5         | 9-5<br>PP-1  | PLAN & PROFILE - STA. $10+20.06$ STA. $24+00$                              | EXISTING CABLE TV                                                        |
| 6         | PP-2         | PLAN & PROFILE - STA. 24+00 TO STA. 38+00                                  | EXISTING GAS                                                             |
| 7         | PP-3         | PLAN & PROFILE - STA. 38+00 TO STA. 52+00                                  | UNDERGROUND ELECTRIC                                                     |
| 8         | PP-4         | PLAN & PROFILE – STA. 52+00 TO STA. 66+00                                  | EXISTING TELEPHONE CABLE                                                 |
| 9         | PP-5         | PLAN & PROFILE - STA. 66+00 TO STA. 80+00                                  | EXISTING SANITARY SEWER                                                  |
| 10        | PP-6         | PLAN & PROFILE – STA. 80+00 TO STA. 94+00                                  | EXISTING STORM SEWER                                                     |
| 11        | PP-7         | PLAN & PROFILE – STA. 94+00 TO STA. 108+00                                 | EXISTING FIBER OPTIC                                                     |
| 12        | PP-8         | PLAN & PROFILE – STA. 108+00 TO STA. 122+00                                | EXISTING WATER SERVICE                                                   |
| 13        | PP-9         | PLAN & PROFILE – STA. 122+00 TO STA. 136+00                                | EXISTING SANITARY SEWER SERVICE                                          |
| 14        | PP-10        | PLAN & PROFILE – STA. 136+00 TO STA. 150+00                                | EXISTING OVERHEAD POWERLINE                                              |
| 15        | PP-11        | PLAN & PROFILE – STA. 150+00 TO STA. 164+00                                | EXISTING TRAFFIC SIGINAL WIRE                                            |
| 16        | PP-12        | PLAN & PROFILE – STA. 164+00 TO STA. 178+00                                |                                                                          |
| 17        | PP-13        | PLAN & PROFILE – STA. 178+00 TO STA. 192+00                                | EXISTING WATER VALVE                                                     |
| 18        | PP-14        | PLAN & PROFILE – STA. 192+00 TO STA. 204+56.08                             | EXISTING WATER METER                                                     |
| 19        | EC-1         | EROSION CONTROL PLAN                                                       | EXISTING ELECTRIC BOX                                                    |
| 20        | EC-2         | EROSION CONTROL PLAN                                                       | EXISTING ELECTRIC METER                                                  |
| 21        | EC-3         | EROSION CONTROL PLAN                                                       | EXISTING GAS VALVE/MARKER                                                |
| 22        | EC-4         | EROSION CONTROL PLAN                                                       | EXISTING TELEPHONE BOX                                                   |
| 23        | EC-5         | EROSION CONTROL PLAN<br>EROSION CONTROL PLAN                               | EXISTING CABLE TV BOX                                                    |
| 24<br>25  | EC—6<br>EC—7 | EROSION CONTROL PLAN<br>EROSION CONTROL PLAN                               | EXISTING POWERPOLE                                                       |
| 25<br>*   | D-1          | STANDARD DETAILS                                                           | EXISTING GUY POLE                                                        |
| *         | D-2          | STANDARD DETAILS                                                           | EXISTING LIGHTPOLE                                                       |
| *         | D-3          | STANDARD DETAILS                                                           | SECTION CORNER                                                           |
| *         | D-4          | STANDARD DETAILS                                                           | BOREHOLE (GEOTECH-DRILLED)                                               |
| *         | D-5          | STANDARD DETAILS                                                           | SURVEYED BENCHMARK                                                       |
| *         | D-6          | STANDARD DETAILS                                                           | SURVETED DENCHMARK                                                       |
| *         | D-7          | CONNECTION DETAILS                                                         |                                                                          |
| *         | D-8          | CONNECTION DETAILS                                                         |                                                                          |
| *         | D-9          | CATHODIC PROTECTION DETAILS                                                |                                                                          |
| *         | D-10         | CATHODIC PROTECTION DETAILS                                                | SUE-SUBSURFACE UTILITY                                                   |
| *         | D-11         | CATHODIC PROTECTION DETAILS                                                | * SUE QUALITY LEVEL LOCATES OF EXIS<br>EXISTING UTILITY LINETYPES FROM B |
| *         | S-1          | STRUCTURAL NOTES                                                           | OF THE EXISTING UTILITY SHOWN ON                                         |
| *         | S-2          | STRUCTURAL DETAILS                                                         | -QUALITY LEVEL A (PRECISE HORIZO<br>OBTAINED BY THE ACTUAL EXPOSU        |
| *         | S-10         | 36"Ø BFV VAULT PLANS                                                       | -QUALITY LEVEL B (INFORMATION FR                                         |
| *         | S-11         | 36"Ø BFV VAULT SECTION                                                     |                                                                          |
| 26        | M-10         | 36"ø BFV VAULT                                                             | -QUALITY LEVEL C (ABOVE GROUND UTILITIES)                                |
| 27        | M-11         | ARV VAULT                                                                  | -QUALITY LEVEL D (RECORDS RESEA                                          |
| 28        | M-12         | BLOWOFF DETAILS                                                            |                                                                          |
| 29        | M-13         | 36"Ø ISOLATION VALVE                                                       |                                                                          |
| 30        | M-14         | 16"ø BFV AT STA 17+46.22                                                   |                                                                          |
| 31        | M-15         | 24"ø BFV AT STA 73+23.09                                                   |                                                                          |
| 32        |              |                                                                            |                                                                          |
|           | M-16         | 16"Ø BFV AT STA 65+34.24                                                   |                                                                          |
| 33        | M-17         | 36"ø BFV AT STA 19+12.00                                                   |                                                                          |