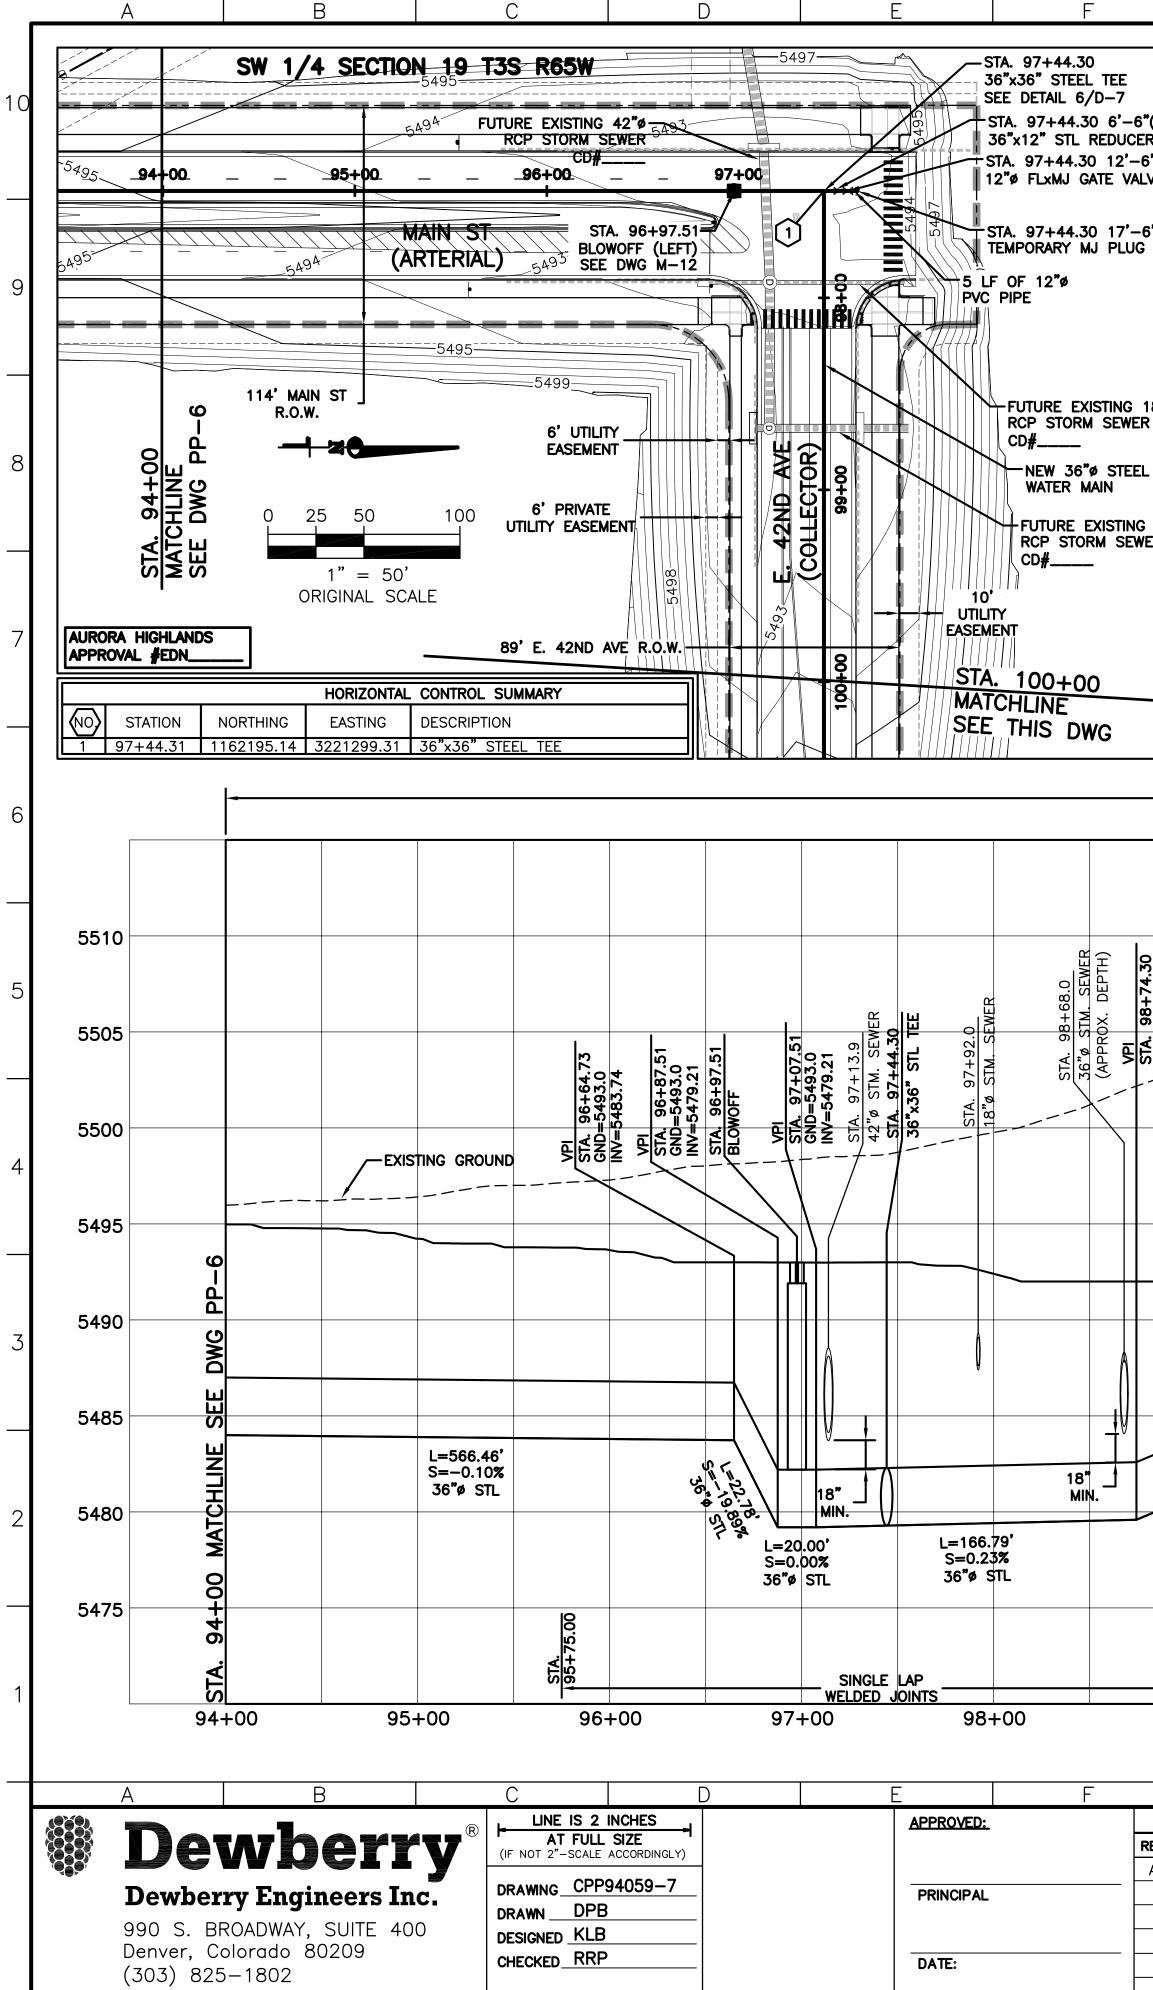

| L=2<br>S=-<br>36*6                                       | ø           |
|                                  | 5470                                        | <del>5475</del> |                       |                                                                          |                                              |                                         |                                                          |             |
| 85+00 86+00                      | PROFILE: 87-<br>1"=50' HORZ.<br>1"=5' VERT. | +00             | 88+00                 | 89+00                                                                    | 90+                                          | -00                                     | 91+0                                                     | C           |



|                                           | G                |                              | Н                            |                          |                      |            |                                 | J                                        |                                   | <                       |                                               | _                        |
|-------------------------------------------|------------------|------------------------------|------------------------------|--------------------------|----------------------|------------|---------------------------------|------------------------------------------|-----------------------------------|-------------------------|-----------------------------------------------|------------------