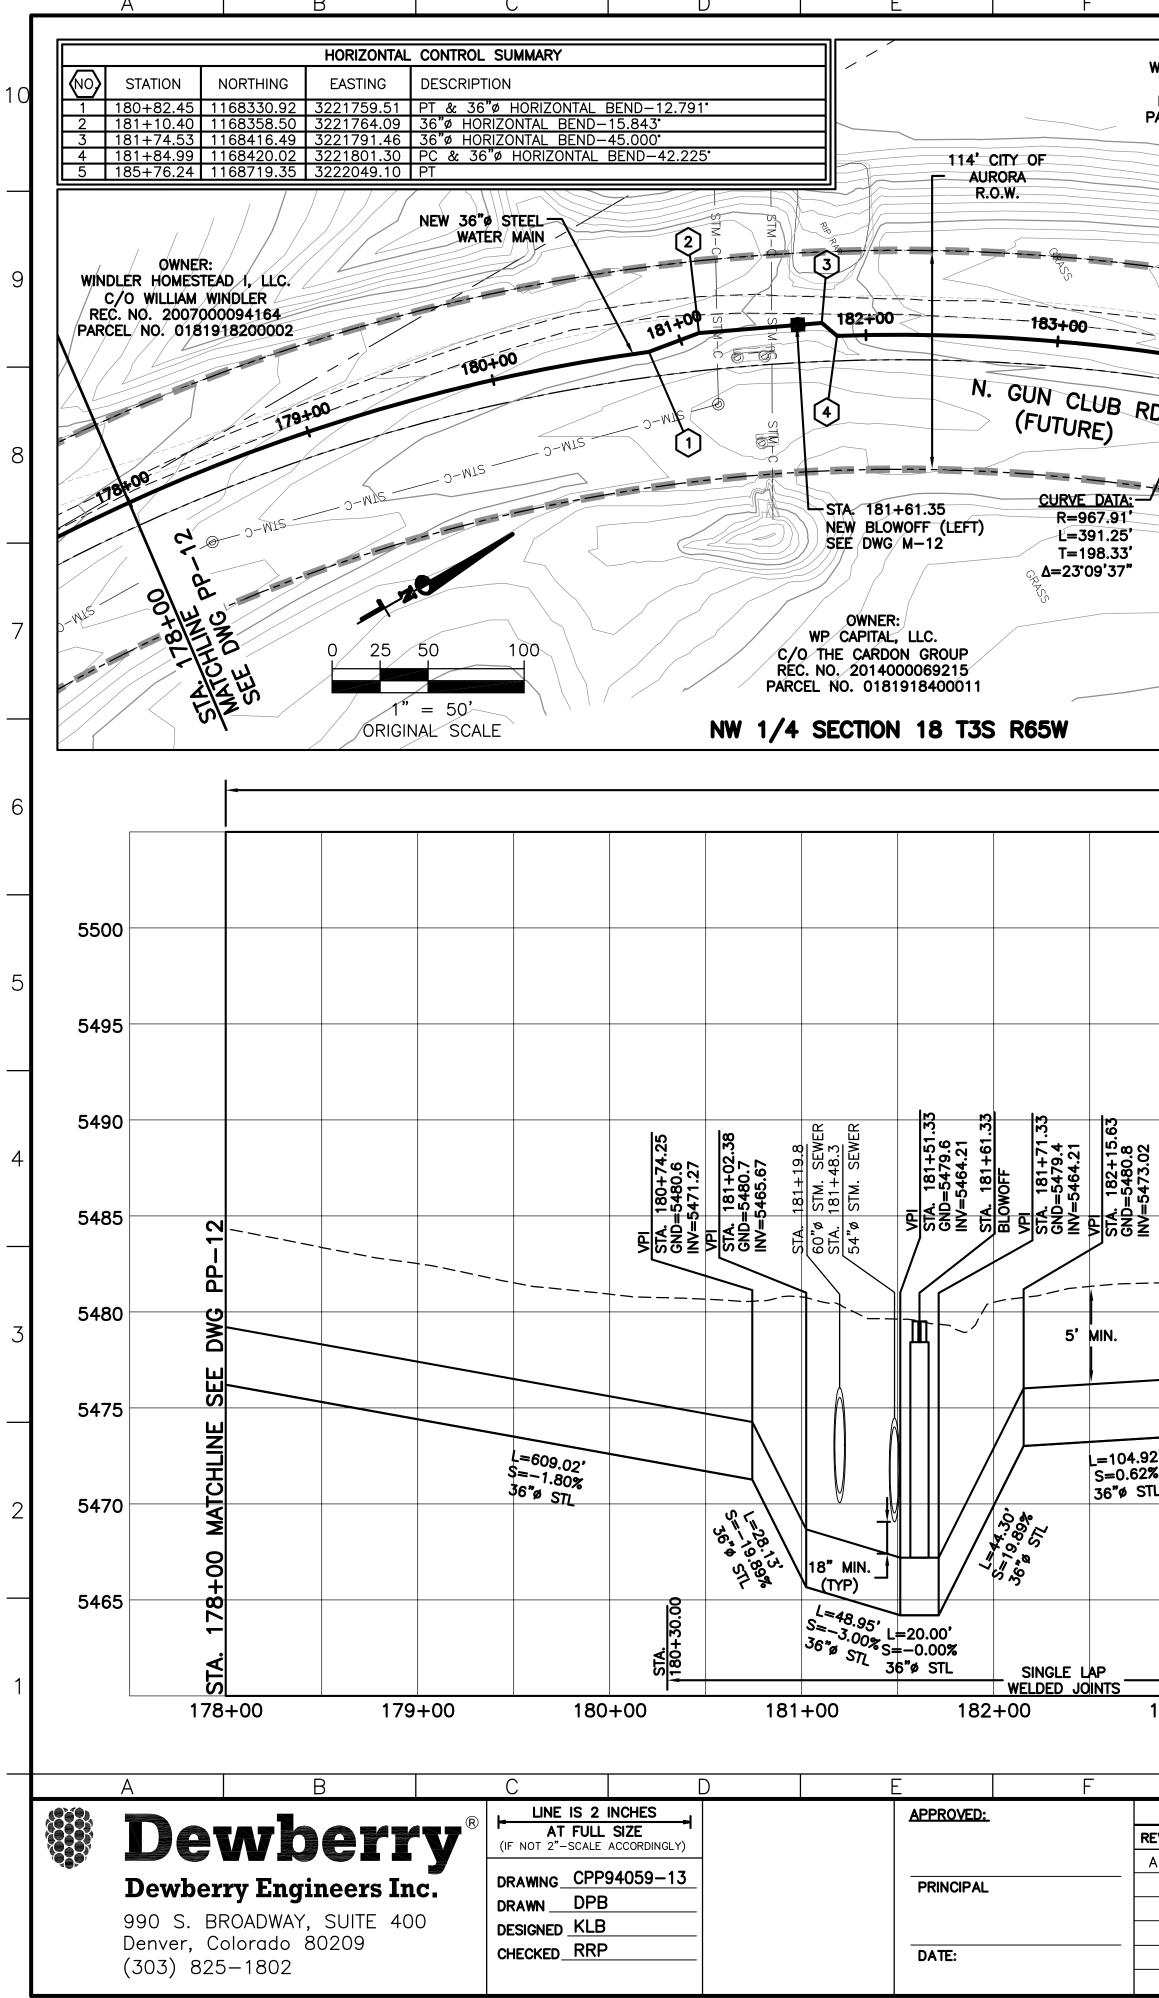

# **CITY OF AURORA, COLORADO**

| By:   |  |  |  |
|-------|--|--|--|
| Name: |  |  |  |
| Its:  |  |  |  |

|           | INDE         | EX OF DRAWINGS                                                             | LEGEND                                                                   |
|-----------|--------------|----------------------------------------------------------------------------|--------------------------------------------------------------------------|
| SHEET NO. | DWG. NO.     |                                                                            |                                                                          |
| 1         | COVER        | LOCATION MAP, LEGEND, SUBSURFACE UTILITY INVESTIGATION & INDEX OF DRAWINGS | EXISTING INDEX CONTOUR                                                   |
| 0         | 0.4          |                                                                            | EXISTING INTERMEDIATE CONTOUR                                            |
| 2<br>3    | G—1<br>G—2   | SWMP, CITY, AND UTILITY GENERAL NOTES<br>KEY PLAN & ACCESS PLAN            | EXISTING BUILDING/STRUCTURE                                              |
| 4         | G-2<br>G-3   | SURVEY CONTROL PLAN                                                        | EXISTING WATERLINE                                                       |
| 5         | 9-5<br>PP-1  | PLAN & PROFILE - STA. $10+20.06$ STA. $24+00$                              | EXISTING CABLE TV                                                        |
| 6         | PP-2         | PLAN & PROFILE - STA. 24+00 TO STA. 38+00                                  | EXISTING GAS                                                             |
| 7         | PP-3         | PLAN & PROFILE - STA. 38+00 TO STA. 52+00                                  | UNDERGROUND ELECTRIC                                                     |
| 8         | PP-4         | PLAN & PROFILE – STA. 52+00 TO STA. 66+00                                  | EXISTING TELEPHONE CABLE                                                 |
| 9         | PP-5         | PLAN & PROFILE - STA. 66+00 TO STA. 80+00                                  | EXISTING SANITARY SEWER                                                  |
| 10        | PP-6         | PLAN & PROFILE – STA. 80+00 TO STA. 94+00                                  | EXISTING STORM SEWER                                                     |
| 11        | PP-7         | PLAN & PROFILE – STA. 94+00 TO STA. 108+00                                 | EXISTING FIBER OPTIC                                                     |
| 12        | PP-8         | PLAN & PROFILE – STA. 108+00 TO STA. 122+00                                | EXISTING WATER SERVICE                                                   |
| 13        | PP-9         | PLAN & PROFILE – STA. 122+00 TO STA. 136+00                                | EXISTING SANITARY SEWER SERVICE                                          |
| 14        | PP-10        | PLAN & PROFILE – STA. 136+00 TO STA. 150+00                                | EXISTING OVERHEAD POWERLINE                                              |
| 15        | PP-11        | PLAN & PROFILE – STA. 150+00 TO STA. 164+00                                | EXISTING TRAFFIC SIGINAL WIRE                                            |
| 16        | PP-12        | PLAN & PROFILE – STA. 164+00 TO STA. 178+00                                |                                                                          |
| 17        | PP-13        | PLAN & PROFILE – STA. 178+00 TO STA. 192+00                                | EXISTING WATER VALVE                                                     |
| 18        | PP-14        | PLAN & PROFILE – STA. 192+00 TO STA. 204+56.08                             | EXISTING WATER METER                                                     |
| 19        | EC-1         | EROSION CONTROL PLAN                                                       | EXISTING ELECTRIC BOX                                                    |
| 20        | EC-2         | EROSION CONTROL PLAN                                                       | EXISTING ELECTRIC METER                                                  |
| 21        | EC-3         | EROSION CONTROL PLAN                                                       | EXISTING GAS VALVE/MARKER                                                |
| 22        | EC-4         | EROSION CONTROL PLAN                                                       | EXISTING TELEPHONE BOX                                                   |
| 23        | EC-5         | EROSION CONTROL PLAN<br>EROSION CONTROL PLAN                               | EXISTING CABLE TV BOX                                                    |
| 24<br>25  | EC—6<br>EC—7 | EROSION CONTROL PLAN<br>EROSION CONTROL PLAN                               | EXISTING POWERPOLE                                                       |
| 25<br>*   | D-1          | STANDARD DETAILS                                                           | EXISTING GUY POLE                                                        |
| *         | D-2          | STANDARD DETAILS                                                           | EXISTING LIGHTPOLE                                                       |
| *         | D-3          | STANDARD DETAILS                                                           | SECTION CORNER                                                           |
| *         | D-4          | STANDARD DETAILS                                                           | BOREHOLE (GEOTECH-DRILLED)                                               |
| *         | D-5          | STANDARD DETAILS                                                           | SURVEYED BENCHMARK                                                       |
| *         | D-6          | STANDARD DETAILS                                                           | SURVETED DENCHMARK                                                       |
| *         | D-7          | CONNECTION DETAILS                                                         |                                                                          |
| *         | D-8          | CONNECTION DETAILS                                                         |                                                                          |
| *         | D-9          | CATHODIC PROTECTION DETAILS                                                |                                                                          |
| *         | D-10         | CATHODIC PROTECTION DETAILS                                                | SUE-SUBSURFACE UTILITY                                                   |
| *         | D-11         | CATHODIC PROTECTION DETAILS                                                | * SUE QUALITY LEVEL LOCATES OF EXIS<br>EXISTING UTILITY LINETYPES FROM B |
| *         | S-1          | STRUCTURAL NOTES                                                           | OF THE EXISTING UTILITY SHOWN ON                                         |
| *         | S-2          | STRUCTURAL DETAILS                                                         | -QUALITY LEVEL A (PRECISE HORIZO<br>OBTAINED BY THE ACTUAL EXPOSU        |
| *         | S-10         | 36"Ø BFV VAULT PLANS                                                       | -QUALITY LEVEL B (INFORMATION FR                                         |
| *         | S-11         | 36"Ø BFV VAULT SECTION                                                     |                                                                          |
| 26        | M-10         | 36"ø BFV VAULT                                                             | -QUALITY LEVEL C (ABOVE GROUND UTILITIES)                                |
| 27        | M-11         | ARV VAULT                                                                  | -QUALITY LEVEL D (RECORDS RESEA                                          |
| 28        | M-12         | BLOWOFF DETAILS                                                            |                                                                          |
| 29        | M-13         | 36"Ø ISOLATION VALVE                                                       |                                                                          |
| 30        | M-14         | 16"ø BFV AT STA 17+46.22                                                   |                                                                          |
| 31        | M-15         | 24"ø BFV AT STA 73+23.09                                                   |                                                                          |
| 32        |              |                                                                            |                                                                          |
|           | M-16         | 16"Ø BFV AT STA 65+34.24                                                   |                                                                          |
| 33        | M-17         | 36"ø BFV AT STA 19+12.00                                                   |                                                                          |