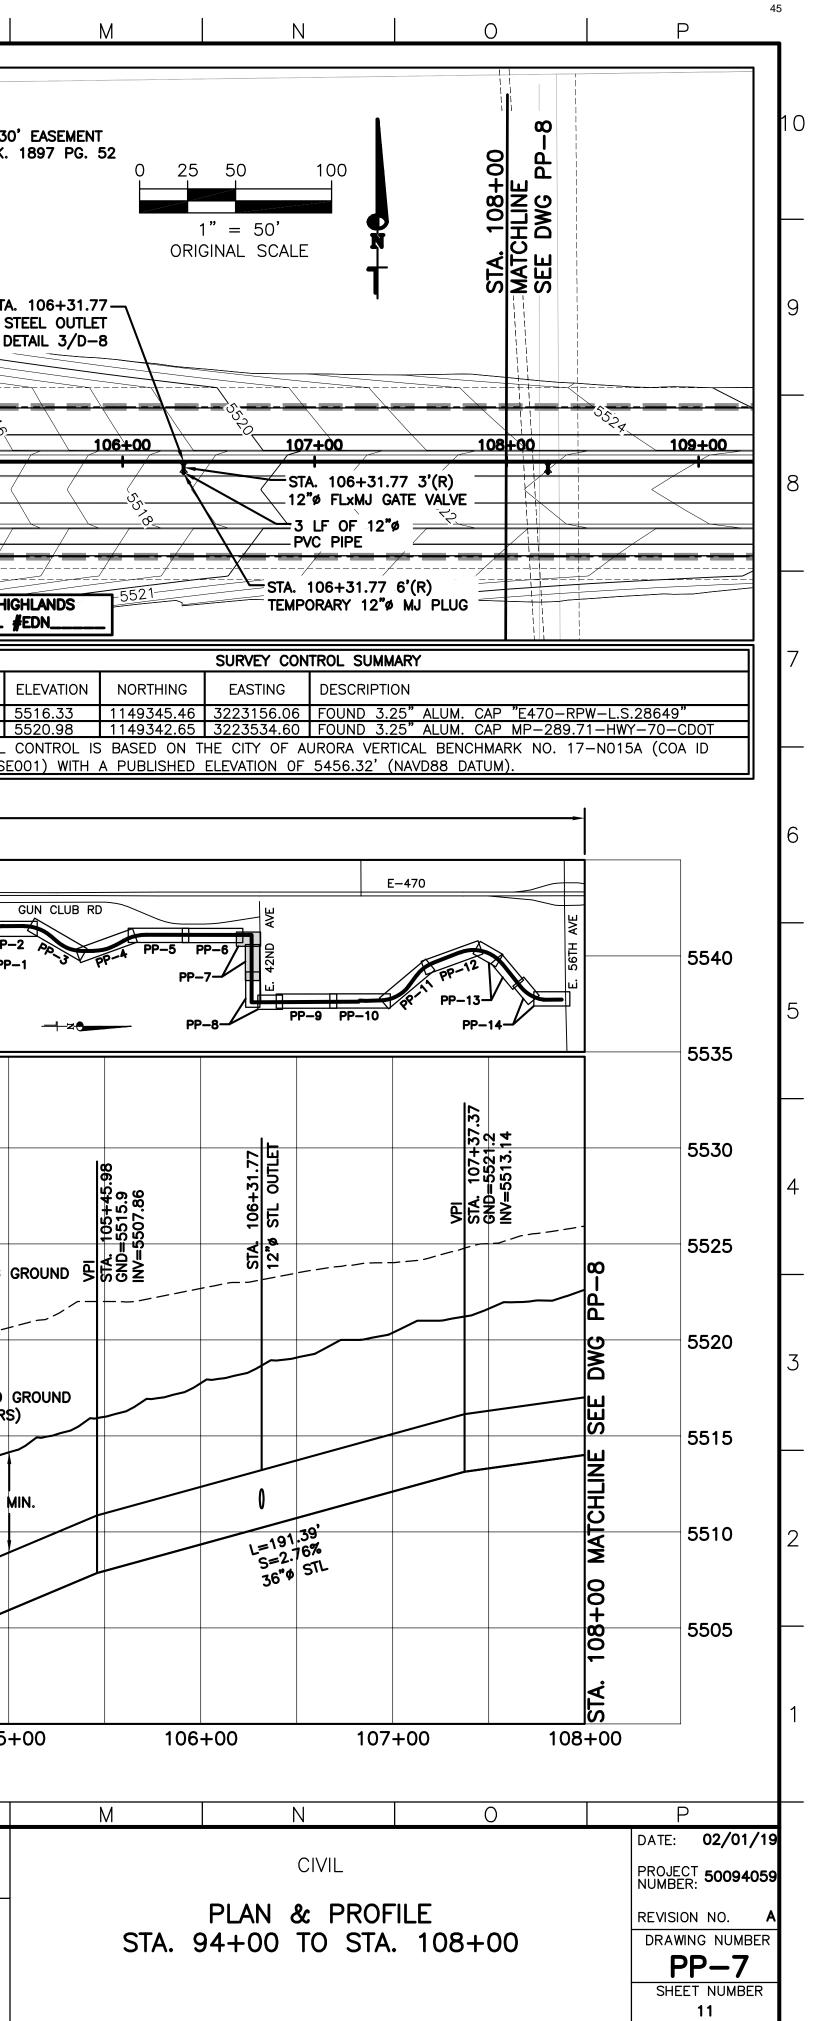

# **CITY OF AURORA, COLORADO**

| By:   |  |  |  |
|-------|--|--|--|
| Name: |  |  |  |
| Its:  |  |  |  |

|           | INDE         | EX OF DRAWINGS                                                             | LEGEND                                                                   |
|-----------|--------------|----------------------------------------------------------------------------|--------------------------------------------------------------------------|
| SHEET NO. | DWG. NO.     |                                                                            |                                                                          |
| 1         | COVER        | LOCATION MAP, LEGEND, SUBSURFACE UTILITY INVESTIGATION & INDEX OF DRAWINGS | EXISTING INDEX CONTOUR                                                   |
| 0         | 0.4          |                                                                            | EXISTING INTERMEDIATE CONTOUR                                            |
| 2<br>3    | G—1<br>G—2   | SWMP, CITY, AND UTILITY GENERAL NOTES<br>KEY PLAN & ACCESS PLAN            | EXISTING BUILDING/STRUCTURE                                              |
| 4         | G-2<br>G-3   | SURVEY CONTROL PLAN                                                        | EXISTING WATERLINE                                                       |
| 5         | 9-5<br>PP-1  | PLAN & PROFILE - STA. $10+20.06$ STA. $24+00$                              | EXISTING CABLE TV                                                        |
| 6         | PP-2         | PLAN & PROFILE - STA. 24+00 TO STA. 38+00                                  | EXISTING GAS                                                             |
| 7         | PP-3         | PLAN & PROFILE - STA. 38+00 TO STA. 52+00                                  | UNDERGROUND ELECTRIC                                                     |
| 8         | PP-4         | PLAN & PROFILE – STA. 52+00 TO STA. 66+00                                  | EXISTING TELEPHONE CABLE                                                 |
| 9         | PP-5         | PLAN & PROFILE - STA. 66+00 TO STA. 80+00                                  | EXISTING SANITARY SEWER                                                  |
| 10        | PP-6         | PLAN & PROFILE – STA. 80+00 TO STA. 94+00                                  | EXISTING STORM SEWER                                                     |
| 11        | PP-7         | PLAN & PROFILE – STA. 94+00 TO STA. 108+00                                 | EXISTING FIBER OPTIC                                                     |
| 12        | PP-8         | PLAN & PROFILE – STA. 108+00 TO STA. 122+00                                | EXISTING WATER SERVICE                                                   |
| 13        | PP-9         | PLAN & PROFILE – STA. 122+00 TO STA. 136+00                                | EXISTING SANITARY SEWER SERVICE                                          |
| 14        | PP-10        | PLAN & PROFILE – STA. 136+00 TO STA. 150+00                                | EXISTING OVERHEAD POWERLINE                                              |
| 15        | PP-11        | PLAN & PROFILE – STA. 150+00 TO STA. 164+00                                | EXISTING TRAFFIC SIGINAL WIRE                                            |
| 16        | PP-12        | PLAN & PROFILE – STA. 164+00 TO STA. 178+00                                |                                                                          |
| 17        | PP-13        | PLAN & PROFILE – STA. 178+00 TO STA. 192+00                                | EXISTING WATER VALVE                                                     |
| 18        | PP-14        | PLAN & PROFILE – STA. 192+00 TO STA. 204+56.08                             | EXISTING WATER METER                                                     |
| 19        | EC-1         | EROSION CONTROL PLAN                                                       | EXISTING ELECTRIC BOX                                                    |
| 20        | EC-2         | EROSION CONTROL PLAN                                                       | EXISTING ELECTRIC METER                                                  |
| 21        | EC-3         | EROSION CONTROL PLAN                                                       | EXISTING GAS VALVE/MARKER                                                |
| 22        | EC-4         | EROSION CONTROL PLAN                                                       | EXISTING TELEPHONE BOX                                                   |
| 23        | EC-5         | EROSION CONTROL PLAN<br>EROSION CONTROL PLAN                               | EXISTING CABLE TV BOX                                                    |
| 24<br>25  | EC—6<br>EC—7 | EROSION CONTROL PLAN<br>EROSION CONTROL PLAN                               | EXISTING POWERPOLE                                                       |
| 25<br>*   | D-1          | STANDARD DETAILS                                                           | EXISTING GUY POLE                                                        |
| *         | D-2          | STANDARD DETAILS                                                           | EXISTING LIGHTPOLE                                                       |
| *         | D-3          | STANDARD DETAILS                                                           | SECTION CORNER                                                           |
| *         | D-4          | STANDARD DETAILS                                                           | BOREHOLE (GEOTECH-DRILLED)                                               |
| *         | D-5          | STANDARD DETAILS                                                           | SURVEYED BENCHMARK                                                       |
| *         | D-6          | STANDARD DETAILS                                                           | SURVETED DENCHMARK                                                       |
| *         | D-7          | CONNECTION DETAILS                                                         |                                                                          |
| *         | D-8          | CONNECTION DETAILS                                                         |                                                                          |
| *         | D-9          | CATHODIC PROTECTION DETAILS                                                |                                                                          |
| *         | D-10         | CATHODIC PROTECTION DETAILS                                                | SUE-SUBSURFACE UTILITY                                                   |
| *         | D-11         | CATHODIC PROTECTION DETAILS                                                | * SUE QUALITY LEVEL LOCATES OF EXIS<br>EXISTING UTILITY LINETYPES FROM B |
| *         | S-1          | STRUCTURAL NOTES                                                           | OF THE EXISTING UTILITY SHOWN ON                                         |
| *         | S-2          | STRUCTURAL DETAILS                                                         | -QUALITY LEVEL A (PRECISE HORIZO<br>OBTAINED BY THE ACTUAL EXPOSU        |
| *         | S-10         | 36"Ø BFV VAULT PLANS                                                       | -QUALITY LEVEL B (INFORMATION FR                                         |
| *         | S-11         | 36"Ø BFV VAULT SECTION                                                     |                                                                          |
| 26        | M-10         | 36"ø BFV VAULT                                                             | -QUALITY LEVEL C (ABOVE GROUND UTILITIES)                                |
| 27        | M-11         | ARV VAULT                                                                  | -QUALITY LEVEL D (RECORDS RESEA                                          |
| 28        | M-12         | BLOWOFF DETAILS                                                            |                                                                          |
| 29        | M-13         | 36"Ø ISOLATION VALVE                                                       |                                                                          |
| 30        | M-14         | 16"ø BFV AT STA 17+46.22                                                   |                                                                          |
| 31        | M-15         | 24"ø BFV AT STA 73+23.09                                                   |                                                                          |
| 32        |              |                                                                            |                                                                          |
|           | M-16         | 16"Ø BFV AT STA 65+34.24                                                   |                                                                          |
| 33        | M-17         | 36"ø BFV AT STA 19+12.00                                                   |                                                                          |