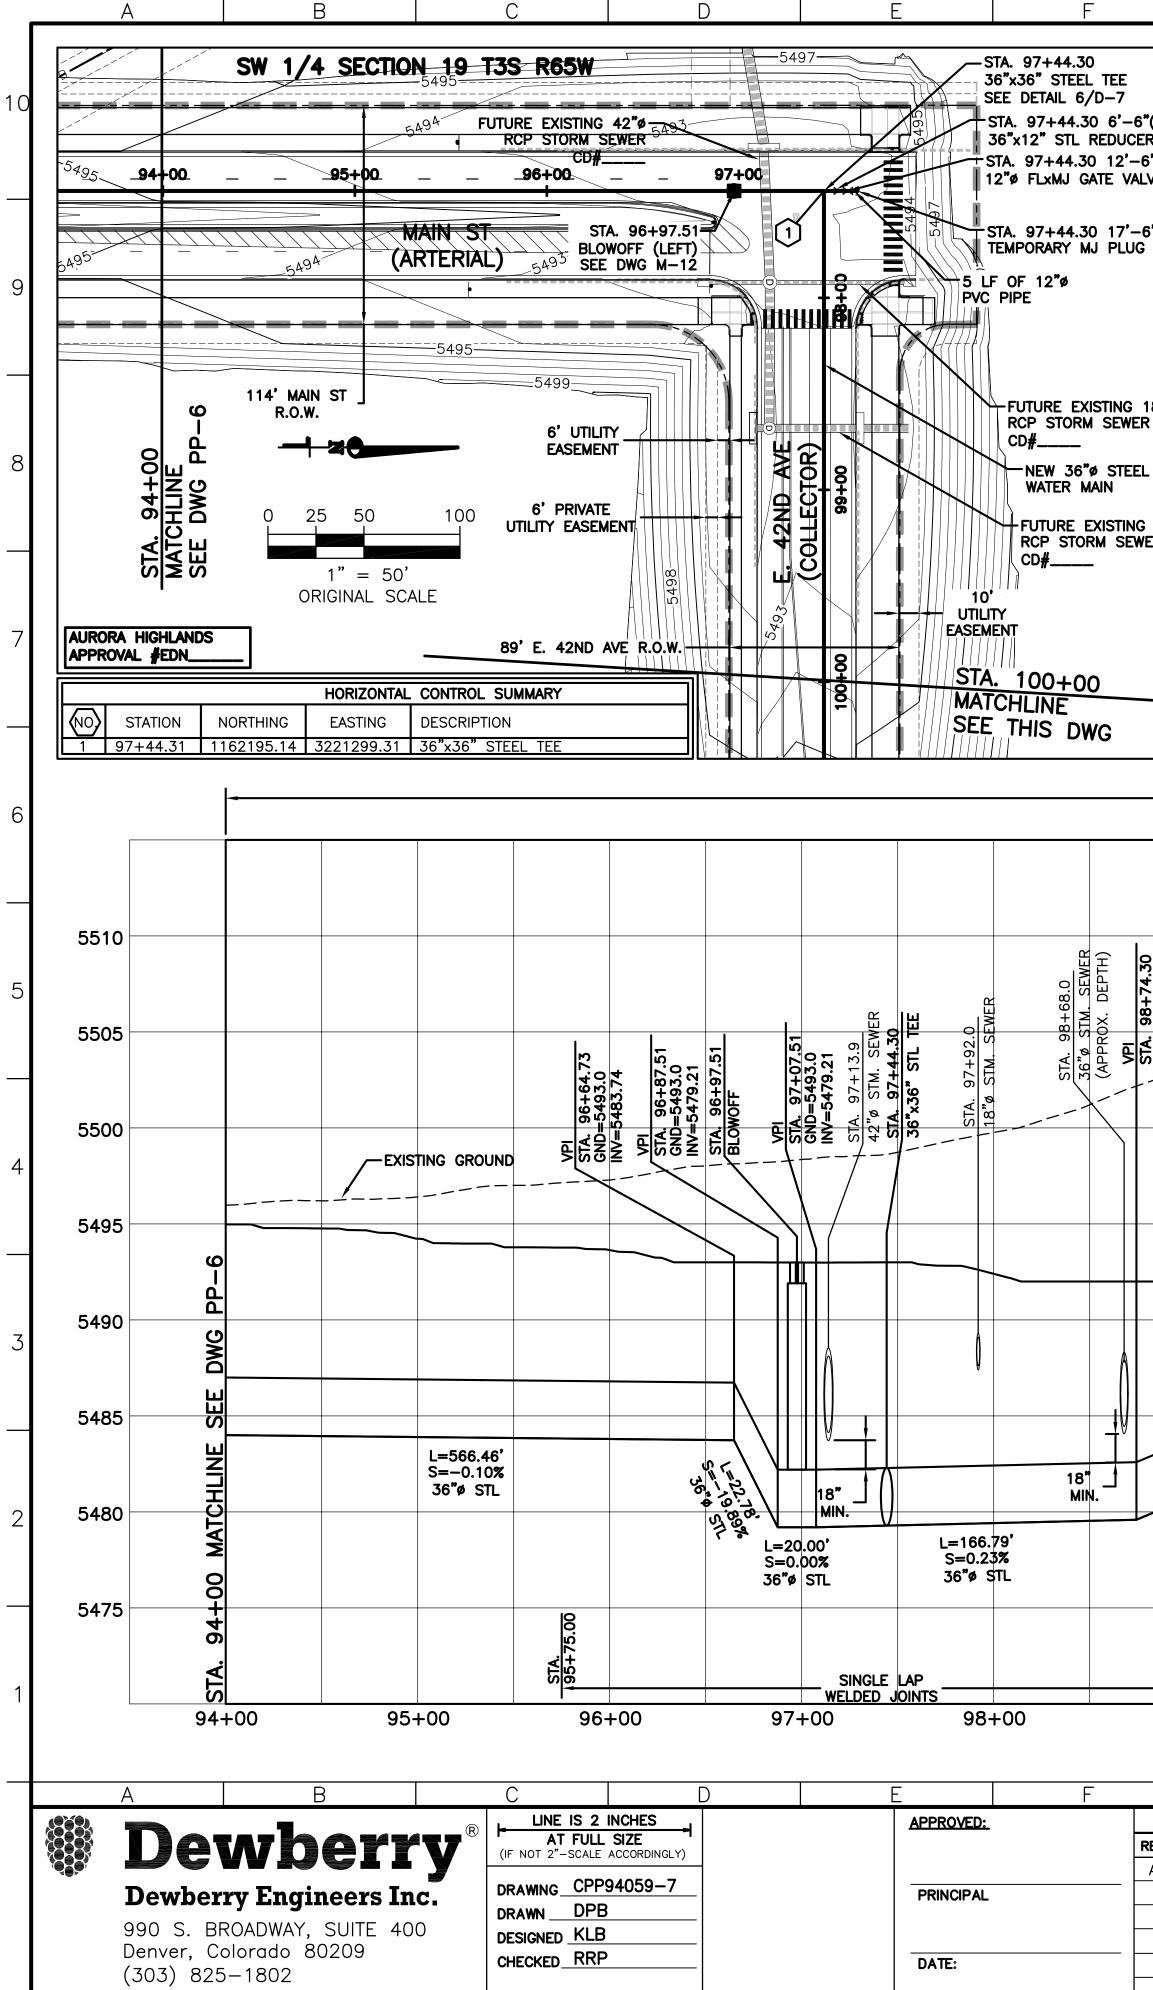

At the request of the District, the City constructed the pipeline section between Mk 119 (Sta. 39+18.08) and Mk 144 (Sta. 79+50) (as depicted on PP. 3 – 5 of the attached Plan & Profile, the "**City Sections**") out of sequence to ensure the District's ability to pave affected portions of Main Street during the 2020 asphalt paving window. The requested out of sequence construction work was completed pursuant to a Change Order provided by Reynolds Construction, LLC ("**Change Order No. 1**", attached) estimating the additional costs for the out of sequence work to be \$24,738.10, which additional costs may be deducted from the City's Reimbursement Amount under Section 3 of the 36-Inch Pipeline Agreement.