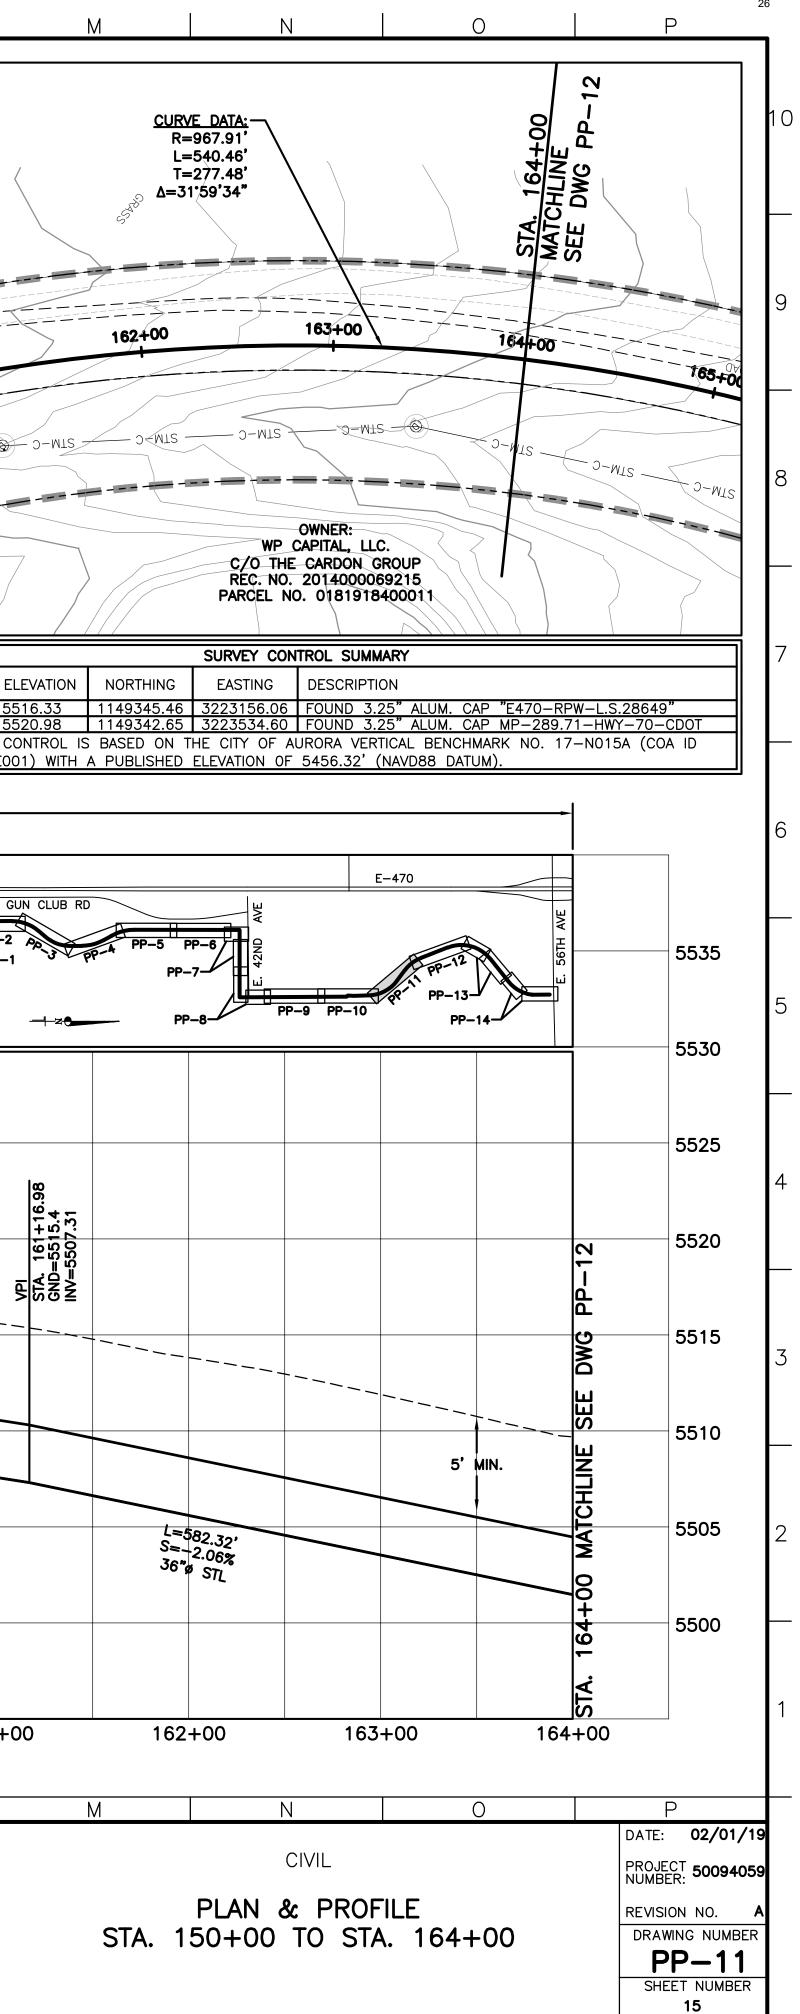

# **CITY OF AURORA, COLORADO**

| By:   |  |  |  |
|-------|--|--|--|
| Name: |  |  |  |
| Its:  |  |  |  |

|           | INDE         | EX OF DRAWINGS                                                             | LEGEND                                                                   |
|-----------|--------------|----------------------------------------------------------------------------|--------------------------------------------------------------------------|
| SHEET NO. | DWG. NO.     |                                                                            |                                                                          |
| 1         | COVER        | LOCATION MAP, LEGEND, SUBSURFACE UTILITY INVESTIGATION & INDEX OF DRAWINGS | EXISTING INDEX CONTOUR                                                   |
| 0         | 0.4          |                                                                            | EXISTING INTERMEDIATE CONTOUR                                            |
| 2<br>3    | G—1<br>G—2   | SWMP, CITY, AND UTILITY GENERAL NOTES<br>KEY PLAN & ACCESS PLAN            | EXISTING BUILDING/STRUCTURE                                              |
| 4         | G-2<br>G-3   | SURVEY CONTROL PLAN                                                        | EXISTING WATERLINE                                                       |
| 5         | 9-5<br>PP-1  | PLAN & PROFILE - STA. $10+20.06$ STA. $24+00$                              | EXISTING CABLE TV                                                        |
| 6         | PP-2         | PLAN & PROFILE - STA. 24+00 TO STA. 38+00                                  | EXISTING GAS                                                             |
| 7         | PP-3         | PLAN & PROFILE - STA. 38+00 TO STA. 52+00                                  | UNDERGROUND ELECTRIC                                                     |
| 8         | PP-4         | PLAN & PROFILE – STA. 52+00 TO STA. 66+00                                  | EXISTING TELEPHONE CABLE                                                 |
| 9         | PP-5         | PLAN & PROFILE - STA. 66+00 TO STA. 80+00                                  | EXISTING SANITARY SEWER                                                  |
| 10        | PP-6         | PLAN & PROFILE – STA. 80+00 TO STA. 94+00                                  | EXISTING STORM SEWER                                                     |
| 11        | PP-7         | PLAN & PROFILE – STA. 94+00 TO STA. 108+00                                 | EXISTING FIBER OPTIC                                                     |
| 12        | PP-8         | PLAN & PROFILE – STA. 108+00 TO STA. 122+00                                | EXISTING WATER SERVICE                                                   |
| 13        | PP-9         | PLAN & PROFILE – STA. 122+00 TO STA. 136+00                                | EXISTING SANITARY SEWER SERVICE                                          |
| 14        | PP-10        | PLAN & PROFILE – STA. 136+00 TO STA. 150+00                                | EXISTING OVERHEAD POWERLINE                                              |
| 15        | PP-11        | PLAN & PROFILE – STA. 150+00 TO STA. 164+00                                | EXISTING TRAFFIC SIGINAL WIRE                                            |
| 16        | PP-12        | PLAN & PROFILE – STA. 164+00 TO STA. 178+00                                |                                                                          |
| 17        | PP-13        | PLAN & PROFILE – STA. 178+00 TO STA. 192+00                                | EXISTING WATER VALVE                                                     |
| 18        | PP-14        | PLAN & PROFILE – STA. 192+00 TO STA. 204+56.08                             | EXISTING WATER METER                                                     |
| 19        | EC-1         | EROSION CONTROL PLAN                                                       | EXISTING ELECTRIC BOX                                                    |
| 20        | EC-2         | EROSION CONTROL PLAN                                                       | EXISTING ELECTRIC METER                                                  |
| 21        | EC-3         | EROSION CONTROL PLAN                                                       | EXISTING GAS VALVE/MARKER                                                |
| 22        | EC-4         | EROSION CONTROL PLAN                                                       | EXISTING TELEPHONE BOX                                                   |
| 23        | EC-5         | EROSION CONTROL PLAN<br>EROSION CONTROL PLAN                               | EXISTING CABLE TV BOX                                                    |
| 24<br>25  | EC—6<br>EC—7 | EROSION CONTROL PLAN<br>EROSION CONTROL PLAN                               | EXISTING POWERPOLE                                                       |
| 25<br>*   | D-1          | STANDARD DETAILS                                                           | EXISTING GUY POLE                                                        |
| *         | D-2          | STANDARD DETAILS                                                           | EXISTING LIGHTPOLE                                                       |
| *         | D-3          | STANDARD DETAILS                                                           | SECTION CORNER                                                           |
| *         | D-4          | STANDARD DETAILS                                                           | BOREHOLE (GEOTECH-DRILLED)                                               |
| *         | D-5          | STANDARD DETAILS                                                           | SURVEYED BENCHMARK                                                       |
| *         | D-6          | STANDARD DETAILS                                                           | SURVETED DENCHMARK                                                       |
| *         | D-7          | CONNECTION DETAILS                                                         |                                                                          |
| *         | D-8          | CONNECTION DETAILS                                                         |                                                                          |
| *         | D-9          | CATHODIC PROTECTION DETAILS                                                |                                                                          |
| *         | D-10         | CATHODIC PROTECTION DETAILS                                                | SUE-SUBSURFACE UTILITY                                                   |
| *         | D-11         | CATHODIC PROTECTION DETAILS                                                | * SUE QUALITY LEVEL LOCATES OF EXIS<br>EXISTING UTILITY LINETYPES FROM B |
| *         | S-1          | STRUCTURAL NOTES                                                           | OF THE EXISTING UTILITY SHOWN ON                                         |
| *         | S-2          | STRUCTURAL DETAILS                                                         | -QUALITY LEVEL A (PRECISE HORIZO<br>OBTAINED BY THE ACTUAL EXPOSU        |
| *         | S-10         | 36"Ø BFV VAULT PLANS                                                       | -QUALITY LEVEL B (INFORMATION FR                                         |
| *         | S-11         | 36"Ø BFV VAULT SECTION                                                     |                                                                          |
| 26        | M-10         | 36"ø BFV VAULT                                                             | -QUALITY LEVEL C (ABOVE GROUND UTILITIES)                                |
| 27        | M-11         | ARV VAULT                                                                  | -QUALITY LEVEL D (RECORDS RESEA                                          |
| 28        | M-12         | BLOWOFF DETAILS                                                            |                                                                          |
| 29        | M-13         | 36"Ø ISOLATION VALVE                                                       |                                                                          |
| 30        | M-14         | 16"ø BFV AT STA 17+46.22                                                   |                                                                          |
| 31        | M-15         | 24"ø BFV AT STA 73+23.09                                                   |                                                                          |
| 32        |              |                                                                            |                                                                          |
|           | M-16         | 16"Ø BFV AT STA 65+34.24                                                   |                                                                          |
| 33        | M-17         | 36"ø BFV AT STA 19+12.00                                                   |                                                                          |